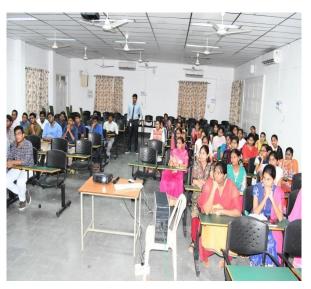

### DEPARTMENT OF COMPUTER SCIENCE & ENGINEERING

Student gathering for the Seminar

**Head of the Department**