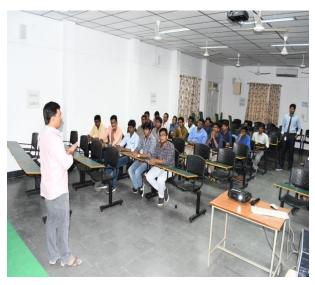

# A Report on "One Day Seminar on Introduction to Machine Learning"

**Type of Event** : Seminar

**Dates** : 28-09-2019.

**Resource Person(s)** : Kadati Pradeep, Technology Lead, Wells Fargo India.

**Target Audience** : III CSE students

Name of the Coordinator : Mr. K. Sundeep Saradhi