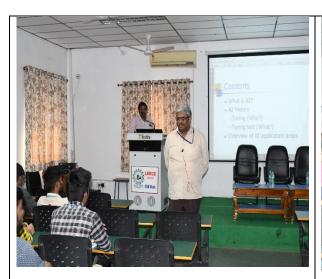

# Photographs:

DR. E. Srinivasa Reddy garu Addressing the students

DR. E. Srinivasa Reddy garu Addressing the students (Contd...)