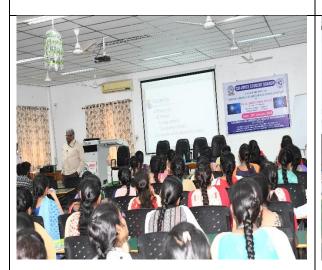

# Photographs:

DR. E. Srinivasa Reddy garu Addressing the students

DR. E. Srinivasa Reddy garu Addressing the students (Contd...)