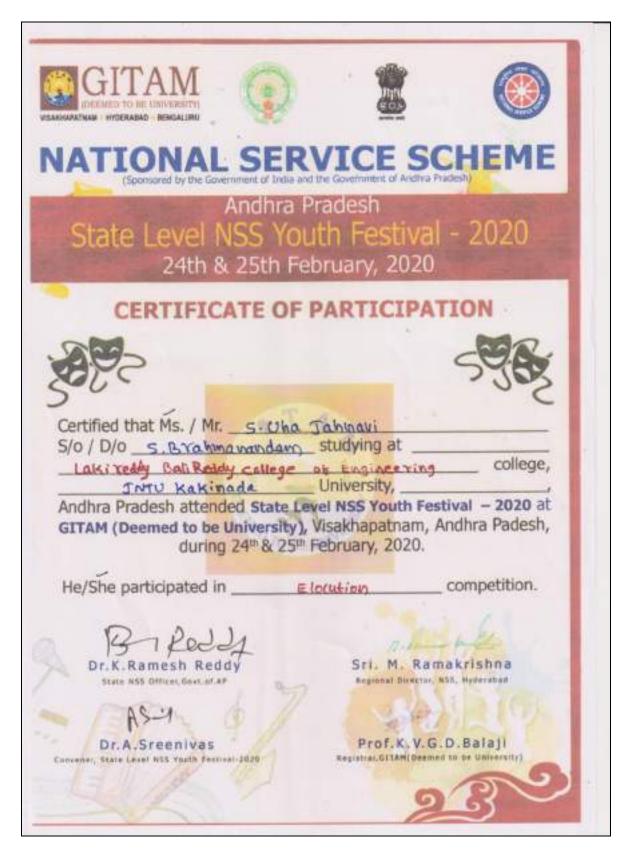

Ms.Siva Raju Uha Jahnavi,I ECE of Lakireddy Bali Reddy College of Engineering participated in **Essay Writing Competitions** as part of **NSS State Youth Festival** during Feb 24,25-2020 at GITAM University.