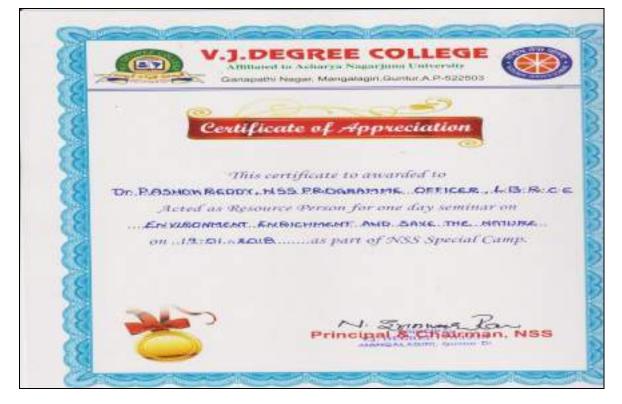

Dr.P.Ashok Reddy, NSS Programme Officer,Lakireddy BaliReddy College of Engineering has acted as Guest Speaker on the Awareness Program **Role of Youth in Community Service** to NSS Volunteers of V.J.Degree College,Mangalagiri on 17-07-2019 and received Appreciation Certificate.