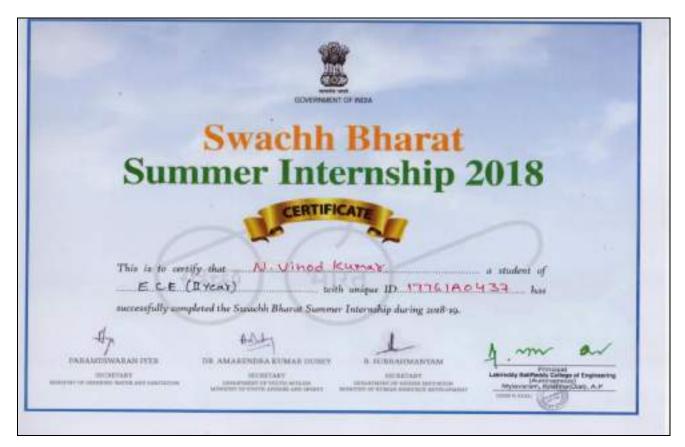

a, II EEE has participated in Swachh Bharat Summer Internship 2018 during 2018-19 A.Y.



G.Vinay Kumar, II EEE has participated in Swachh Bharat Summer Internship 2018 during 2018-19 A.Y.



K.Suresh Kumar, II EEE has participated in Swachh Bharat Summer Internship 2018 during 2018-19 A.Y.



Ch.Sai Manoj, II EEE has participated in Swachh Bharat Summer Internship 2018 during 2018-19 A.Y.



Sk.Naveen, II EEE has participated in Swachh Bharat Summer Internship 2018 during 2018-19 A.Y.



S.Chaitanya Avinash, II EEE has participated in Swachh Bharat Summer Internship 2018 during 2018-19 A.Y.



Y.Praveen, II EEE has participated in Swachh Bharat Summer Internship 2018 during 2018-19 A.Y.



N.Vinod Kumar, II ECE has participated in Swachh Bharat Summer Internship 2018 during 2018-19 A.Y.



B.V.Naga Sai , II ECE has participated in Swachh Bharat Summer Internship 2018 during 2018-19 A.Y.



G.Poorna Sasank , II ECE has participated in Swachh Bharat Summer Internship 2018 during 2018-19 A.Y.



Ch.Neeraj Kumar, II ECE has participated in Swachh Bharat Summer Internship 2018 during 2018-19 A.Y.



P.Jackuiline, II ECE has participated in Swachh Bharat Summer Internship 2018 during 2018-19 A.Y.



S.V.S.Balaji Manikanta , II ECE has participated in Swachh Bharat Summer Internship 2018 during 2018-19 A.Y.



P.Vamsi Krishna, II ECE has participated in Swachh Bharat Summer Internship 2018 during 2018-19 A.Y.



Y.Hemanth Reddy, II ECE has participated in Swachh Bharat Summer Internship 2018 during 2018-19 A.Y.



A.Hari Krishna Prasad , II MBA has participated in Swachh Bharat S