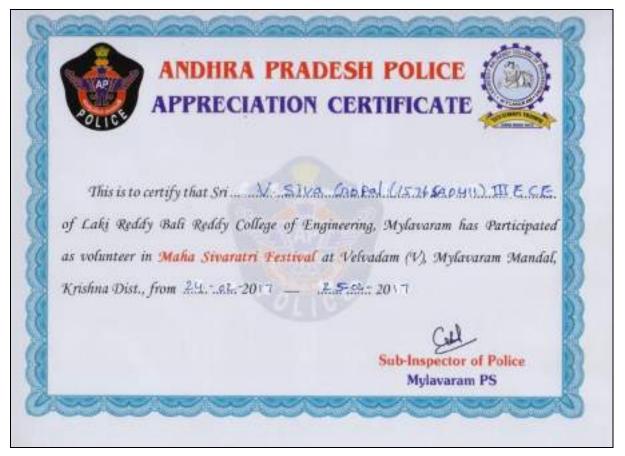

CTION / AL                           |
|-----------------------------|---------------|-----------------------|-----------------|-----------------------------------------|
| Sub-Inspector of Police     | of Lakj Redi  | ɗy Bali Reddy College | of Engineering, | Mylavaram has Participated              |
|                             | Krishna Dist. | , from                |                 | 20                                      |
|                             |               |                       |                 | Sub-Inspector of Police<br>Mylavaram PS |

Sk.Sakram, III EEE has participated as volunteer in Maha Sivarathri Festival during Feb 24-25, 2017 at Velvadam.



V.Siva Gopal, II ECE has participated as volunteer in Maha Sivarathri Festival during Feb 24-25, 2017 at Velvadam.



Mr.P.Ashok Reddy, NSS Programme Officer,Lakireddy BaliReddy College of Engineering has received Appreciation Certificate from National Institute of Urban Affairs for participating **Swachh Bharat Mission Exposure Workshop** during May 15-19,2017.



Mr.P.Ashok Reddy, NSS Programme Officer,Lakireddy BaliReddy College of Engineering has received Participation Certificate from United Nations Institute for Training and Research & Unicef for the completion of **Specialized Module On Children And Climate Change** on May 24, 2017.



Mr.P.Ashok Reddy, NSS Programme Officer, Lakireddy BaliReddy College of Engineering has received Appreciation Certificate from Former Governor of A.P and Telangana Sri.E.S.L.Nara Simhan garu on July 31,2017.

CR. **RAJ BHAVAN** BOCHETY HYDERABAD GOVERNOR THIS B Dat