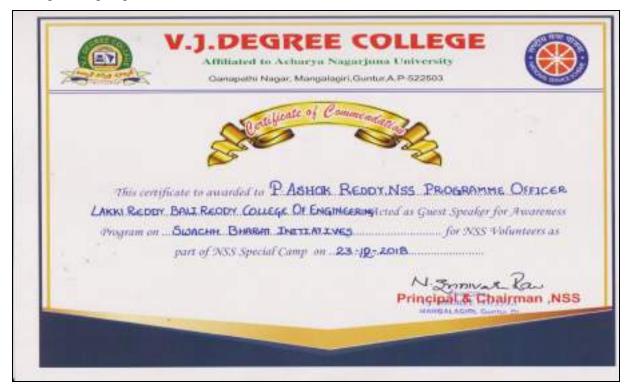

Dr.P.Ashok Reddy, NSS Programme Officer,Lakireddy BaliReddy College of Engineering has acted as Guest Speaker on the Awareness Program **Role of Youth in Community Service** to NSS Volunteers of V.J.Degree College,Mangalagiri on 17-07-2019 and received Appreciation Certificate.