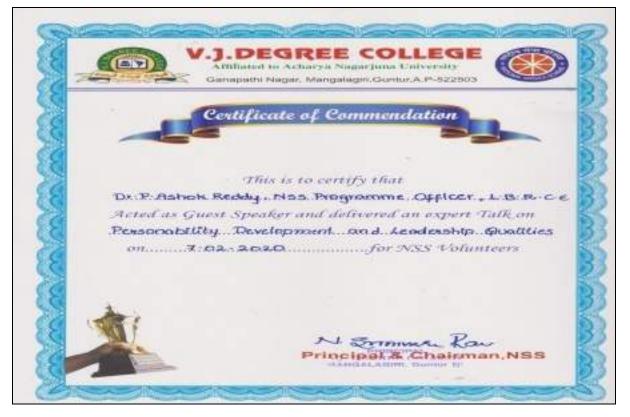

Dr.P.Ashok Reddy, NSS Programme Officer,Lakireddy BaliReddy College of Engineering has acted as Guest Speaker on the Awareness Program **Role of Youth in Community Service** to NSS Volunteers of V.J.Degree College,Mangalagiri on 17-07-2019 and received Appreciation Certificate.