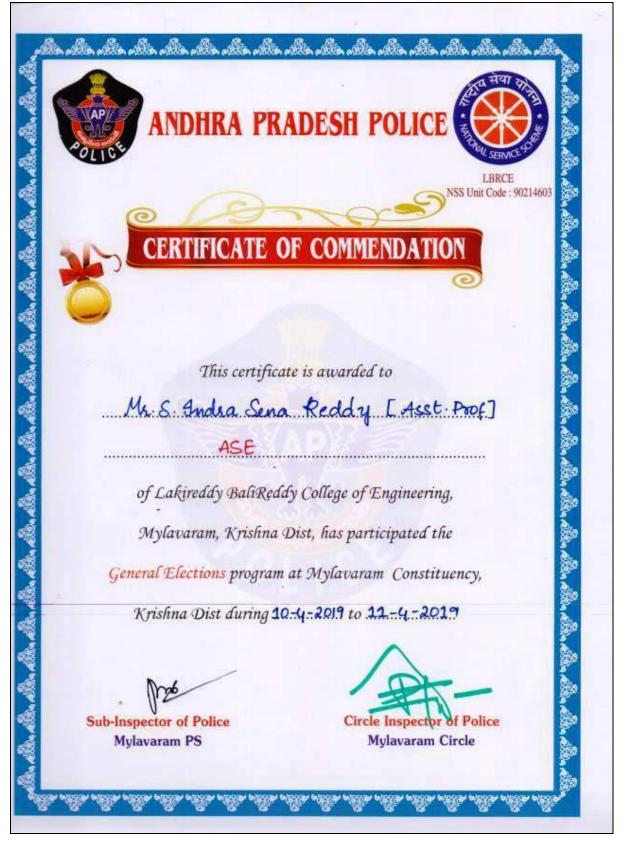

Mr.P.Deepak Reddy,Assoc.Prof, Dept of ECE has participated in Kotideeposthavam Program at Mylavaram on Nov 17-2019.

Mr.S.Indrasena Reddy, Asst.Prof, Dept of ASE has participated in Kotideeposthavam Program at Mylavaram on Nov 17-2019