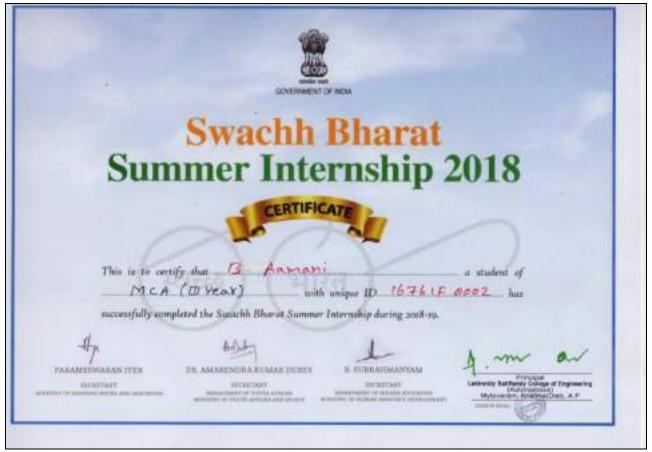

Teja , II MBA has participated in Swachh Bharat Summer Internship 2018 during 2018-19 A.Y.



V.Vamsi Krishna, II MBA has participated in Swachh Bharat Summer Internship 2018 during 2018-19 A.Y.



B.Chandu Kiran , II MBA has participated in Swachh Bharat Summer Internship 2018 during 2018-19 A.Y.



A.Lokesh, II CSE has participated in Swachh Bharat Summer Internship 2018 during 2018-19 A.Y.



B.Mounika, II CSE has participated in Swachh Bharat Summer Internship 2018 during 2018-19 A.Y.



K.Krishna Priya, II CSE has participated in Swachh Bharat Summer Internship 2018 during 2018-19 A.Y.



K.Vamsi Krishna, II CSE has participated in Swachh Bharat Summer Internship 2018 during 2018-19 A.Y.



B.Amani, II MCA has participated in Swachh Bharat Summer Internship 2018 during 2018-19 A.Y.



G.Prasanthi, II MCA has participated in Swachh Bharat Summer Internship 2018 during 2018-19 A.Y.



G.Rajesh , II MCA has participated in Swachh Bharat Summer Internship 2018 during 2018-19 A.Y.



S.Mani Kumar, II MCA has participated in Swachh Bharat Summer Internship 2018 during 2018-19 A.Y.



Sk.Baju Baba , II MCA has participated in Swachh Bharat Summer Internship 2018 during 2018-19 A.Y.



B.Tharun Reddy, II CIVIL has participated in Swachh Bharat Summer Internship 2018 during 2018-19 A.Y.



K.Kalyan Ram, II CIVIL has participated in Swachh Bharat Summer Internship 2018 during 2018-19 A.Y.



V.Bindu Madhavi, II CIVIL has participated in Swachh Bharat Summer Internship 2018 during 2018-19 A.Y.



Ch.Samantha, II EIE has participated in Swachh Bharat Summer Internship 2018 during