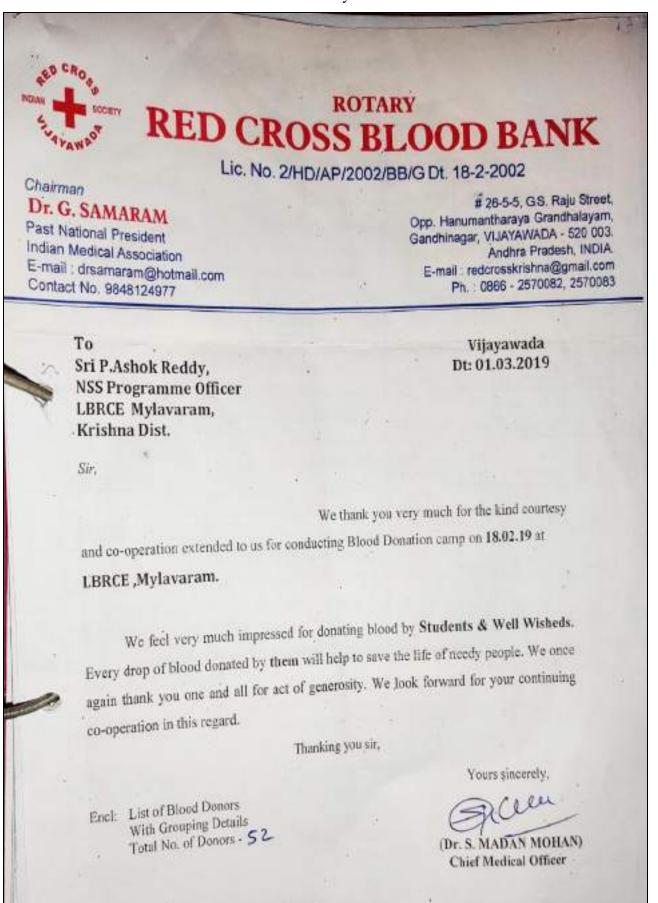

| n ASHOK KUMAR, .                 | E. MICA             | of             |
| LB.R.C       | c                                    | iputed in the united states      | y REPOBLIC INY      | Celebrations   |
| Paradece     | nducted by the, INTUX, 3             | Kakinada during the ye           | 17                  |                |
|              |                                      |                                  |                     |                |
|              |                                      |                                  | G                   |                |
|              |                                      |                                  | NSS Programme Obord | finator, JNTUK |

## Blood Donation Letter from Indian Red Cross Society on 18-02-2019.



Dr.P.Ashok Reddy, NSS Programme Officer has participated and coordinated **Maha Sivarathri Festival Program** At Velvadam Village,Mylavaram Mandal during March 3,4-2019 and received Appreciation Certificate from Police Department ,Mylavaram.



Mr.J.Nageswara Rao, Sr.Asst.Prof, Dept.of CSE has participated in **Maha Sivarathri Festival Program** at Velvadam Village,Mylavaram Mandal during March 3,4-2019 and received Appreciation Certificate from Police Department ,Mylavaram.

**ANDHRA PRADESH POLICE** APPRECIATION CERTIFICATE This is to certify that Sri. Mr. J. Nage Swaxa, Roo. Sr. ASH Park. C. S. E. of Laki Reddy Bali Reddy College of Engineering, Mylavaram has Participated as volunteer in Maha Sivaratri Festival at Velvadam (V), Mylavaram Mandal, Krishna Dist., from 29.: 1.3: 2019 \_\_