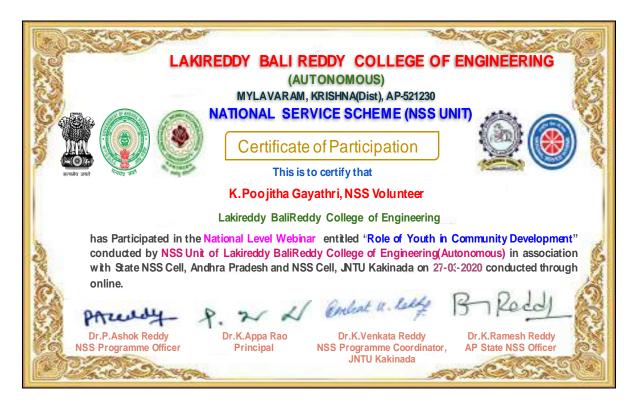

Ms.K.Poojitha Gayathri , III EEE Student and NSS Volunteer has received Participation Certificate from Govt.of India and A.P State Government for attending **National Level Webinar** on **Role of Youth in Community Development** on 27-03-2020.