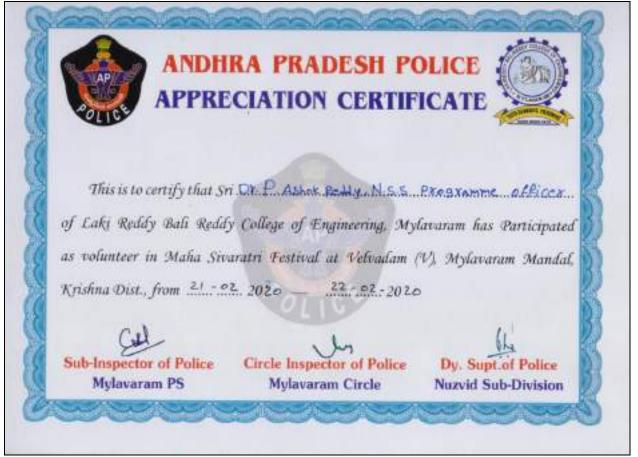

|                                                                     |                           |

Dr.P.Ashok Reddy, NSS Programme Officer,Lakireddy BaliReddy College of Engineering has acted as Guest Speaker on the Awareness Program **Personality Development and Leadership Qualities** to NSS Volunteers of V.J.Degree College,Mangalagiri on 07-02-2020 and received Appreciation Certificate.



Dr.P.Ashok Reddy, NSS Programme Officer has coordinated the Maha Sivarathri Festival Celebrations at Velvadam Village, Mylavaram Mandal during Feb 21,22-2020.



Mr.S.Siva Ramakrishna, Asst Prof, Dept.of MCA has coordinated the Maha Sivarathri Festival Celebrations at Velvadam Village, Mylavaram Mandal during Feb 21,22-2020.

| HE WAPPINE                 | RA PRADESH PO<br>CIATION CERTIF | 18 (1 2 A MK / 5)        |
|----------------------------|---------------------------------|--------------------------|
| This is to certify that Sr | Mr. S. Siva Rom Krish           | Asst. Prof. M.C.A.       |
| of Laki Reddy Bali Redd    | College of Engineering, Myd     | lavaram has Participated |
| as volunteer in Maha Siv   | aratri Festival at Velvadam (   | V), Mylavaram Mandal,    |
| Krishna Dist., from .2.1.: | 2:2020 _ 22-02.2020             |                          |
| Cul                        |                                 | 64