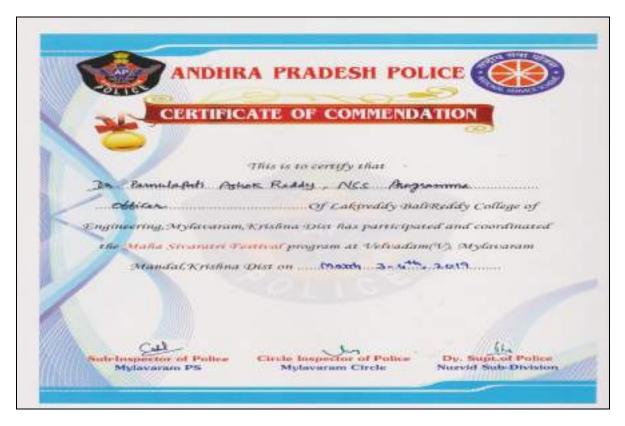

X, 3             | Kakinada during the ye           | 17                  |                |
|              |                                      |                                  |                     |                |
|              |                                      |                                  | G                   |                |
|              |                                      |                                  | NSS Programme Obord | finator, JNTUK |

## Blood Donation Letter from Indian Red Cross Society on 18-02-2019.



Dr.P.Ashok Reddy, NSS Programme Officer has participated and coordinated **Maha Sivarathri Festival Program** At Velvadam Village,Mylavaram Mandal during March 3,4-2019 and received Appreciation Certificate from Police Department ,Mylavaram.



Mr.J.Nageswara Rao, Sr.Asst.Prof, Dept.of CSE has participated in **Maha Sivarathri Festival Program** at Velvadam Village,Mylavaram Mandal during March 3,4-2019 and received Appreciation Certificate from Police Department ,Mylavaram.

**ANDHRA PRADESH POLICE** APPRECIATION CERTIFICATE This is to certify that Sri. Mr. J. Nage Swaxa, Roo. Sr. ASH Park. C. S. E. of Laki Reddy Bali Reddy College of Engineering, Mylavaram has Participated as volunteer in Maha Sivaratri Festival at Velvadam (V), Mylavaram Mandal, Krishna Dist., from 29.: 1.3: 2019 \_\_\_\_\_ 25.- 2.3: 2019 Sub-inspector of Police **Circle Inspector of Police** Mylavaram PS Mylavaram Circle

Mr.K.Ravi Teja,Asst.Prof, Dept.of IT has participated in **Maha Sivarathri Festival Program** at Velvadam Village,Mylavaram Mandal during