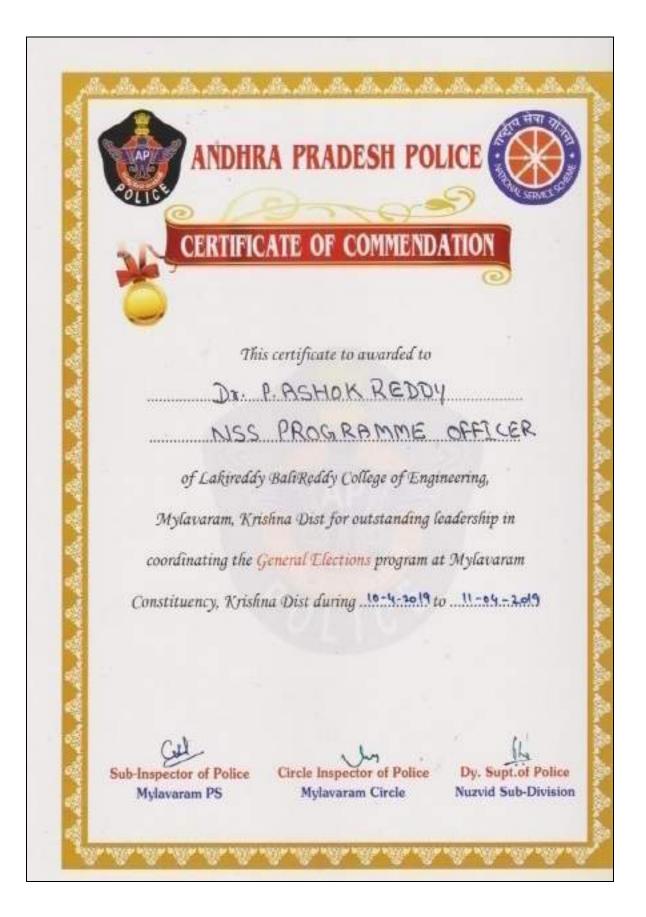

Dr.P.Ashok Reddy, NSS Programme Officer, Lakireddy BaliReddy College of Engineering has Coordinated **Awareness Program** on the occasion of **Police Commemoration Day** on 17-10-2019 at Mylavaram and received the Appreciation Certificate.

| ATTALCIAT                               | TION CERTIFICATE                                                              |
|-----------------------------------------|-------------------------------------------------------------------------------|
|                                         |                                                                               |
| This is to certify that                 | APATE BEHOK REDRY, NSS PROGRAM                                                |
| OFRISEROf Lakireddy Be                  | aliReddy College of Engineering, Mylavaram,                                   |
|                                         |                                                                               |
| Krishna Dist has participated and coord | finated the Awareness Program on the occasion of                              |
|                                         | inated the Awareness Program on the occasion of<br>am Mandal, Krishna Dist on |
|                                         |                                                                               |
|                                         |                                                                               |