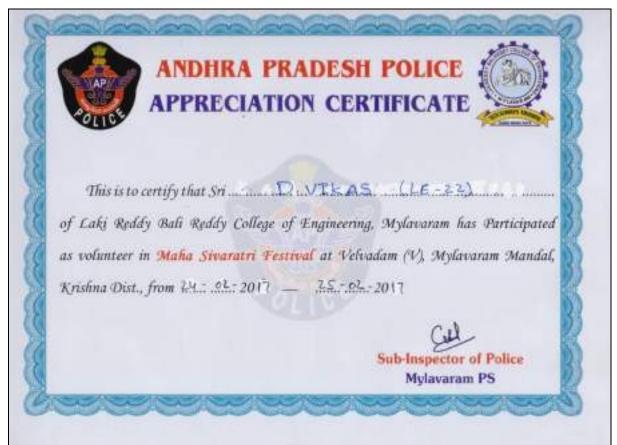

| .Venkata Rap (ISTRIAD363) JEEE               |
| of Laki Red   | dy Bali Reddy College | e of Engineering, Mylavaram has Participated |
| as volunteer  | in Maha Sivaratri F   | estival at Velvadam (V), Mylavaram Mandal, 🕥 |
| Krishna Dist. | , from 43: 23: 2017   | - 2.5- 22- 2017                              |
|               |                       |                                              |
|               |                       | <u>Cul</u>                                   |
|               |                       | Sub-Inspector of Police                      |
|               |                       | Mylavaram PS                                 |

D.Vikas, II EEE has participated as volunteer in Maha Sivarathri Festival during Feb 24-25, 2017 at Velvadam.



G.Balaji Naik, II EEE has participated as volunteer in Maha Sivarathri Festival during Feb 24-25, 2017 at Velvadam.

|                | ANDHRA PRADESH POLICE                                          |
|----------------|----------------------------------------------------------------|
| and the second | ertify that Sri GEL BOOLD IN MAUS (US 7618 92.73) ILEEE        |
| as volunteer i | n Maha Sivaratri Festival at Velvadam (V), Mylavaram Mandal, 퉰 |
| Krishna Dist., | from 44.5.02.52017 2.5.5.02.52017                              |
|                | Sub-Inspector of Police<br>Mylavaram PS                        |

M.Sai Kumar, III Mech has participated as volunteer in Maha Sivarathri Festival during Feb 24-25, 2017 at Velvadam.

**ANDHRA PRADESH POLICE APPRECIATION CERTIFICATE** This is