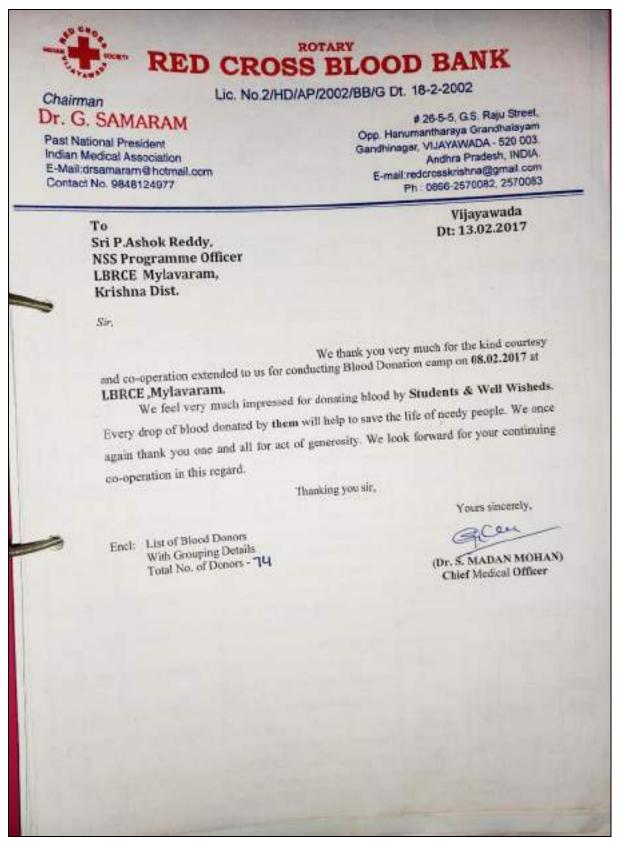

m.



Z.Kranthi Kumar, II EEE has participated as volunteer in Krishna Pushkaralu during Aug 12-23, 2016 at Ibrahimpatnam.



D.Ganesh Manikanta, III ECE has participated as volunteer in Krishna Pushkaralu during Aug 12-23, 2016 at Ibrahimpatnam.



D.Jithin Kumar, II ECE has participated as volunteer in Krishna Pushkaralu during Aug 12-23, 2016 at Ibrahimpatnam.



M.V.V.Satyanarayana, III ECE has participated as volunteer in Krishna Pushkaralu during Aug 12-23, 2016 at Ibrahimpatnam.



V.Siva Gopal, III ECE has participated as volunteer in Krishna Pushkaralu during Aug 12-23, 2016 at Ibrahimpatnam.



M.Sai Kumar, II MECH has participated as volunteer in Krishna Pushkaralu during Aug 12-23, 2016 at Ibrahimpatnam.



#### Blood Donation Letter from Indian RedCross Society on 08-02-2017



B.Chandram, II EEE has participated as volunteer in Maha Sivarathri Festival during Feb 24-25, 2017 at Velvadam.

|                              | ANDHRA PRADESH POLICE                                                                                                                                                                          |
|------------------------------|------------------------------------------------------------------------------------------------------------------------------------------------------------------------------------------------|
| of Laki Redi<br>as volunteer | certify that SriB. CHNDRAM (15.1610.0755) 2565<br>fy Bali Reddy College of Engineering, Mylavaram has Participated<br>in Maha Sivaratri Festival at Vehvadam (V), Mylavaram Mandal,<br>from 23 |
|