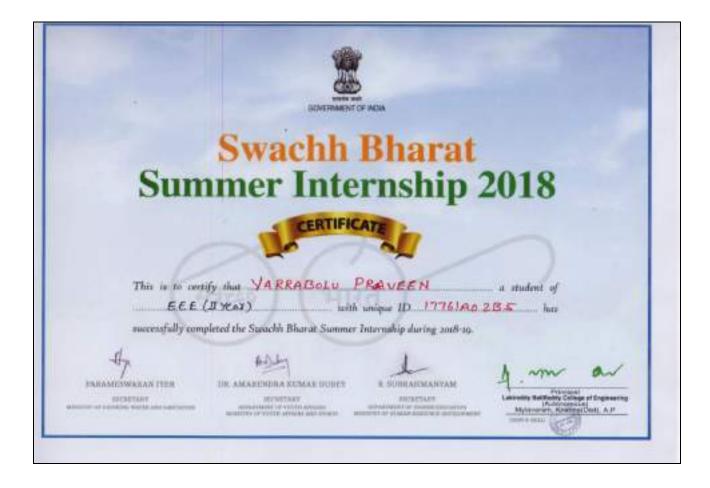

, II EEE has participated in Swachh Bharat Summer Internship 2018 during 2018-19 A.Y.



N.Bhanu Varsha, II EEE has participated in Swachh Bharat Summer Internship 2018 during 2018-19 A.Y.



G.Vinay Kumar, II EEE has participated in Swachh Bharat Summer Internship 2018 during 2018-19 A.Y.



K.Suresh Kumar, II EEE has participated in Swachh Bharat Summer Internship 2018 during 2018-19 A.Y.



Ch.Sai Manoj, II EEE has participated in Swachh Bharat Summer Internship 2018 during 2018-19 A.Y.



Sk.Naveen, II EEE has participated in Swachh Bharat Summer Internship 2018 during 2018-19 A.Y.



S.Chaitanya Avinash, II EEE has participated in Swachh Bharat Summer Internship 2018 during 2018-19 A.Y.



Y.Praveen, II EEE has participated in Swachh Bharat Summer Internship 2018 during 2018-19 A.Y.



N.Vinod Kumar, II ECE has participated in Swachh Bharat Summer Internship 2018 during 2018-19 A.Y.



B.V.Naga Sai , II ECE has participated in Swachh Bharat Summer Internship 2018 during 2018-19 A.Y.



G.Poorna Sasank , II ECE has participated in Swachh Bharat Summer Internship 2018 during 2018-19 A.Y.



Ch.Neeraj Kumar, II ECE has participated in Swachh Bharat Summer Internship 2018 during 2018-19 A.Y.



P.Jackuiline, II ECE has participated in Swachh Bharat Summer Internship 2018 during 2018-19 A.Y.



S.V.S.Balaji Manikanta , II ECE has participated in Swachh Bharat Summer Internship 2018 during 2018-19 A.Y.



P.Vamsi Krishna, II ECE has participated in Swachh Bharat Summer Internship 2018 during 2018-19 A.Y.



Y.Hemanth Reddy, II ECE has participated in Swachh Bharat Summer Int