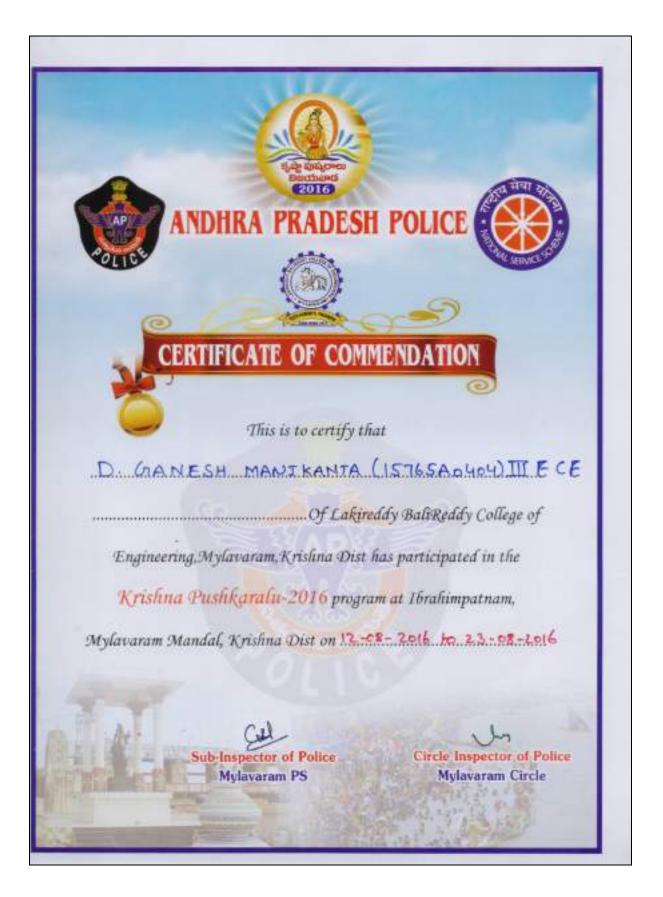

unteer in Krishna Pushkaralu during Aug 12-23, 2016 at Ibrahimpatnam.



M.Santosh Kumar, II EEE has participated as volunteer in Krishna Pushkaralu during Aug 12-23, 2016 at Ibrahimpatnam.



N.R.N.V.Pavan Kumar, III EEE has participated as volunteer in Krishna Pushkaralu during Aug 12-23, 2016 at Ibrahimpatnam.



P.Harsha Vardhan, II EEE has participated as volunteer in Krishna Pushkaralu during Aug 12-23, 2016 at Ibrahimpatnam.



Y.Naveen Kumar, II EEE has participated as volunteer in Krishna Pushkaralu during Aug 12-23, 2016 at Ibrahimpatnam.



Z.Kranthi Kumar, II EEE has participated as volunteer in Krishna Pushkaralu during Aug 12-23, 2016 at Ibrahimpatnam.



D.Ganesh Manikanta, III ECE has participated as volunteer in Krishna Pushkaralu during Aug 12-23, 2016 at Ibrahimpatnam.



D.Jithin Kumar, II ECE has participated as volunteer in Krishna Pushkaralu during Aug 12-23, 2016 at Ibrahimpatnam.



M.V.V.Satyanarayana, III ECE has participated as volunteer in Krishna Pushkaralu during Aug 12-23, 2016 at Ibrahimpatnam.



V.Siva Gopal, III ECE has participated as volunteer in Krishna Pushkaralu during Aug 12-23, 2016 at Ibrahimpatnam.



M.Sai Kumar, II MECH has participated as volunteer in Krishna Pushkaralu during Aug 12-23, 2016 at Ibrahimpatnam.



#### Blood Donation Letter from Indian RedCross Society on 08-02-2017



B.Chandram, II EEE has participated as volunteer in Maha Sivarathri Festival during Feb 24-25, 2017 at Velvadam.

|                              | ANDHRA PRADESH POLICE