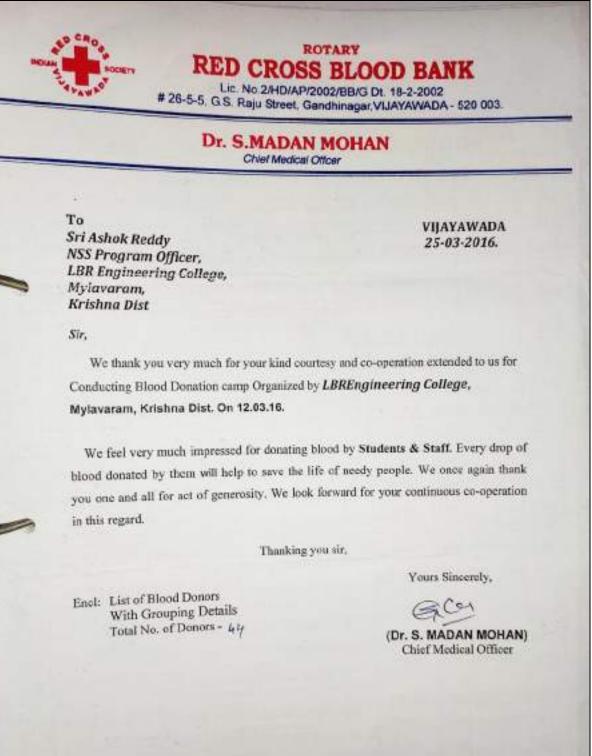

t will be emulated by many other Public Spirited Institutions / Persons like you. I wish your spirit of Donating Blood to needy persons will be a continous process. This will not only help the individuals but also help the nation at large in eradication of "AIDS" from this earth. 556 Medical Officer Governor & President Indian Red Cross Society Indian Red Cross Society **Blood Bank** A.P. State Branch

# Awards/ Recognitions A.Y:2015-16

Mr.P.Ashok Reddy, NSS Programme Officer Received Flag Bearer Award from Indian Red Cross Society on 02-10-2015 from Manish Chowdary ,All India Red Cross Deputy Director for Good Performance in N.S.S Activities.



### Blood Donation Letter from Indian Red Cross Society on 30-12-2015



### Blood Donation Letter from Indian Red Cross Society on 25-03-2016



Mr.P.Ashok Reddy, NSS Programme Officer Received Flag Bearer Award from Dr.A.Sridhar Reddy, Chairman –Red Cross Society,Vijayawada on 16-06-2016 for outstanding performance in NSS Activities.