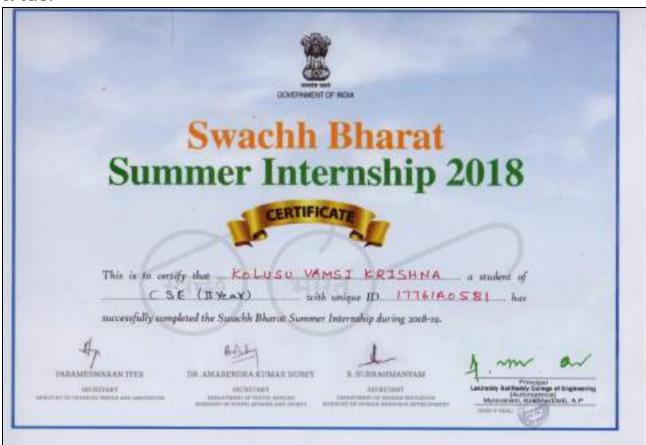

i, II MBA has participated in Swachh Bharat Summer Internship 2018 during 2018-19 A.Y.



M.Ravi Teja , II MBA has participated in Swachh Bharat Summer Internship 2018 during 2018-19 A.Y.



V.Vamsi Krishna, II MBA has participated in Swachh Bharat Summer Internship 2018 during 2018-19 A.Y.



B.Chandu Kiran , II MBA has participated in Swachh Bharat Summer Internship 2018 during 2018-19 A.Y.



A.Lokesh, II CSE has participated in Swachh Bharat Summer Internship 2018 during 2018-19 A.Y.



B.Mounika, II CSE has participated in Swachh Bharat Summer Internship 2018 during 2018-19 A.Y.



K.Krishna Priya, II CSE has participated in Swachh Bharat Summer Internship 2018 during 2018-19 A.Y.



K.Vamsi Krishna, II CSE has participated in Swachh Bharat Summer Internship 2018 during 2018-19 A.Y.



B.Amani, II MCA has participated in Swachh Bharat Summer Internship 2018 during 2018-19 A.Y.



G.Prasanthi, II MCA has participated in Swachh Bharat Summer Internship 2018 during 2018-19 A.Y.



G.Rajesh , II MCA has participated in Swachh Bharat Summer Internship 2018 during 2018-19 A.Y.



S.Mani Kumar, II MCA has participated in Swachh Bharat Summer Internship 2018 during 2018-19 A.Y.



Sk.Baju Baba , II MCA has participated in Swachh Bharat Summer Internship 2018 during 2018-19 A.Y.



B.Tharun Reddy, II CIVIL has participated in Swachh Bharat Summer Internship 2018 during 2018-19 A.Y.



K.Kalyan Ram, II CIVIL has participated in Swachh Bharat Summer Internship 2018 during 2018-19 A.Y.



V.Bindu Madhavi, II CIVIL has participated in Swachh Bharat Summer Internship 2018 during 201