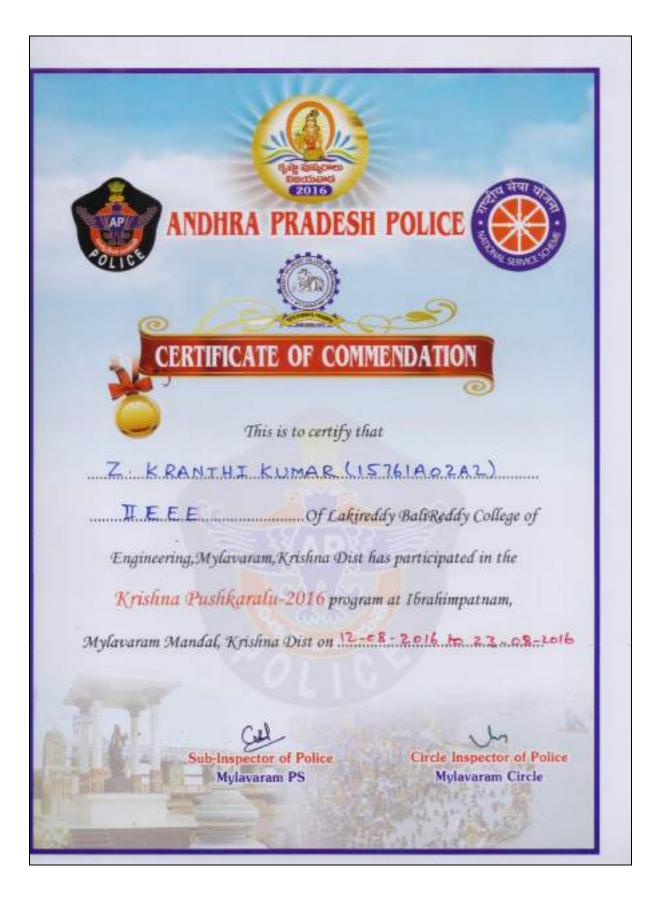

s volunteer in Krishna Pushkaralu during Aug 12-23, 2016 at Ibrahimpatnam.



K.Naveen Kumar, II EEE has participated as volunteer in Krishna Pushkaralu during Aug 12-23, 2016 at Ibrahimpatnam.



M.Santosh Kumar, II EEE has participated as volunteer in Krishna Pushkaralu during Aug 12-23, 2016 at Ibrahimpatnam.



N.R.N.V.Pavan Kumar, III EEE has participated as volunteer in Krishna Pushkaralu during Aug 12-23, 2016 at Ibrahimpatnam.



P.Harsha Vardhan, II EEE has participated as volunteer in Krishna Pushkaralu during Aug 12-23, 2016 at Ibrahimpatnam.



Y.Naveen Kumar, II EEE has participated as volunteer in Krishna Pushkaralu during Aug 12-23, 2016 at Ibrahimpatnam.



Z.Kranthi Kumar, II EEE has participated as volunteer in Krishna Pushkaralu during Aug 12-23, 2016 at Ibrahimpatnam.



D.Ganesh Manikanta, III ECE has participated as volunteer in Krishna Pushkaralu during Aug 12-23, 2016 at Ibrahimpatnam.



D.Jithin Kumar, II ECE has participated as volunteer in Krishna Pushkaralu during Aug 12-23, 2016 at Ibrahimpatnam.



M.V.V.Satyanarayana, III ECE has participated as volunteer in Krishna Pushkaralu during Aug 12-23, 2016 at Ibrahimpatnam.



V.Siva Gopal, III ECE has participated as volunteer in Krishna Pushkaralu during Aug 12-23, 2016 at Ibrahimpatnam.



M.Sai Kumar, II MECH has participated as volunteer in Krishna Pushkaralu during Aug 12-23, 2016 at Ibrahimpatnam.



#### Blood Donation Letter from Indian RedCross Society on 08-02-2017



B.Chandram, II EEE has participated as volunteer in Maha Sivarathri Festival during Feb 24-25, 2017 at Velvadam.

|