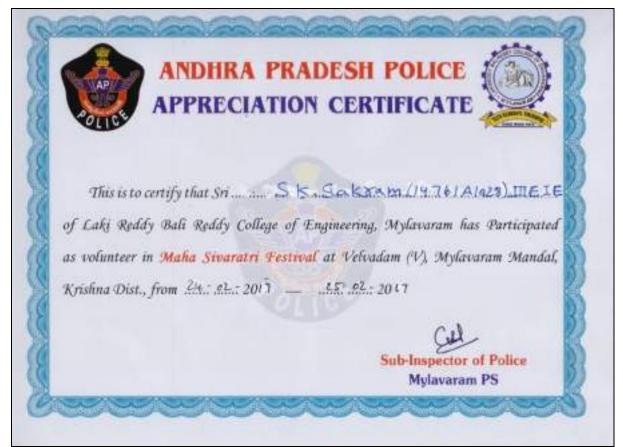

4-25, 2017 at Velvadam.

| This is to certify that Sri |               | ANDHRA P<br>APPRECIAT |                 | ELECTION / AL                           |
|-----------------------------|---------------|-----------------------|-----------------|-----------------------------------------|
| Sub-Inspector of Police     | of Lakj Redi  | ɗy Bali Reddy College | of Engineering, | Mylavaram has Participated              |
|                             | Krishna Dist. | , from                |                 | 20                                      |
|                             |               |                       |                 | Sub-Inspector of Police<br>Mylavaram PS |

Sk.Sakram, III EEE has participated as volunteer in Maha Sivarathri Festival during Feb 24-25, 2017 at Velvadam.



V.Siva Gopal, II ECE has participated as volunteer in Maha Sivarathri Festival during Feb 24-25, 2017 at Velvadam.



Mr.P.Ashok Reddy, NSS Programme Officer,Lakireddy BaliReddy College of Engineering has received Appreciation Certificate from National Institute of Urban Affairs for participating **Swachh Bharat Mission Exposure Workshop** during May 15-19,2017.



Mr.P.Ashok Reddy, NSS Programme Officer,Lakireddy BaliReddy College of Engineering has received Participation Certificate from United Nations Institute for Training and Research & Unicef for the completion of **Specialized Module On Children And Climate Change** on May 24, 2017.



Mr.P.Ashok Reddy, NSS Programme Officer, Lakireddy BaliReddy College of Engineering has received Appreciation Certificate from Former Governor of A