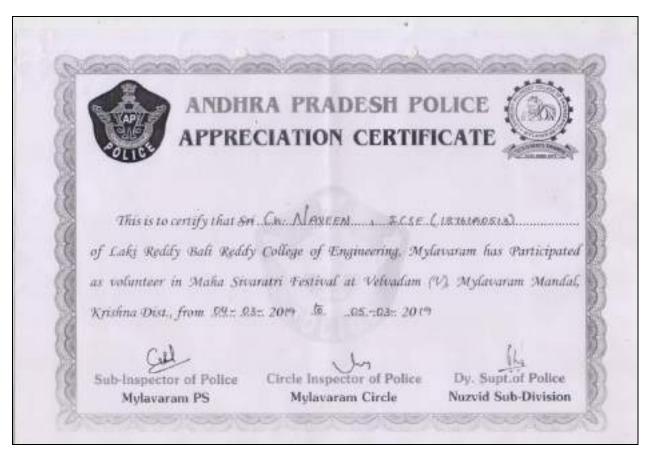

ated as volunteer in Maha Sivaratri Festival at Velvadam (V), Mylavaram Mandal. Sub-Inspector of Police Circle Inspector of Police Dy. Supt.of Police Mylavaram PS Mylavaram Circle Nuzvid Sub-Division

B.Meghana Preethi, I CSE has participated as Volunteer in Maha Sivaratri Festival during March 4,5- 2019.

ANDHRA PRADESH POLIC APPRECIATION CERTIFICATE This is to certify that Sri B. Manuan PRETINE ... I. C.S.F. (1871, 180526). of Laki Reddy Bali Reddy College of Engineering, Mylavaram has Participated as volunteer in Maha Sivaratri Festival at Velvadam (V), Mylavaram Mandal, Dy. Supt of Police Circle Inspector of Police Sub-Inspector of Police Nuzvid Sub-Division Mylavaram Circle Mylavaram PS

Ch.Naveen, I CSE has participated as Volunteer in Maha Sivaratri Festival during March 4,5-2019.



E.Sahitya, I CSE has participated as Volunteer in Maha Sivaratri Festival during March 4,5-2019.



N.Jyothi, I CSE has participated as Volunteer in Maha Sivaratri Festival during March 4,5-2019.

PRADESH ANDI APPRECIATION CERTIFICATE This is to certify that Ser Al. THOTHING SEC (18.7410.0542) of Laky Reddy Bali Reddy College of Engineering, Mylavaram has Participated as volunteer in Maha Sivaratri Festival at Velvadam (V), Mylavaram Mandal, Dy. Supt.of Police Circle Inspector of Police Sub-Inspector of Police Mylavaram Circle Nuzvid Sub-Division Mylavaram PS

Y.Sravan Kumar, I CSE has participated as Volunteer in Maha Sivaratri Festival during March 4,5-2019.

ANDHRA PRADESH POLICE APPRECIATION CERTIFICATI This is to certify that Sri Y. Skenned Kummer, 3,5.5.5. ( 1871) paste). of Laki R