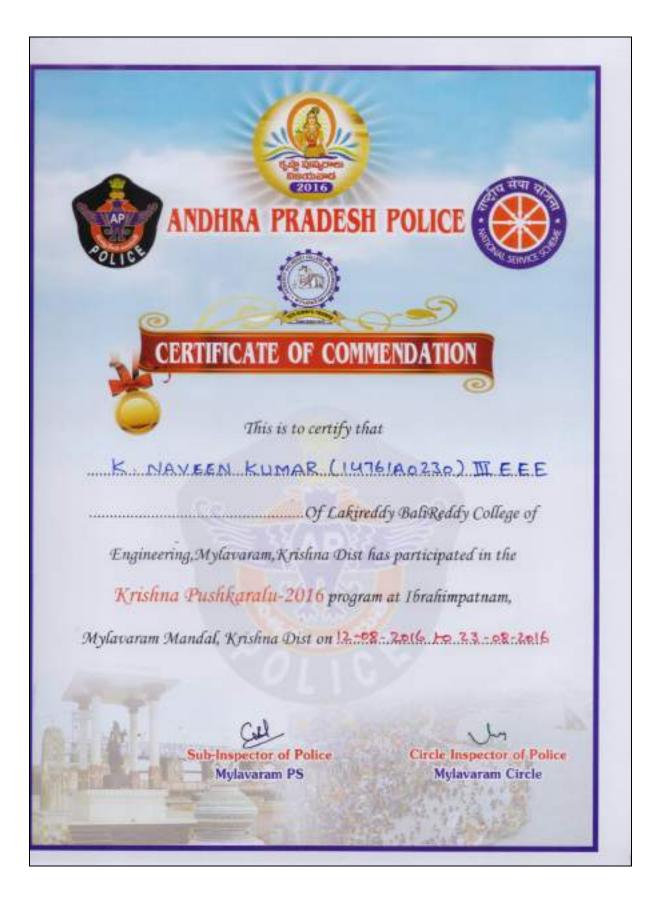

articipated as volunteer in Krishna Pushkaralu during Aug 12-23, 2016 at Ibrahimpatnam.







B.Vinay Kumar, II EEE has participated as volunteer in Krishna Pushkaralu during Aug 12-23, 2016 at Ibrahimpatnam.



Ch.Venkat Rao, II EEE has participated as volunteer in Krishna Pushkaralu during Aug 12-23, 2016 at Ibrahimpatnam.



G.Balaji Naik, II EEE has participated as volunteer in Krishna Pushkaralu during Aug 12-23, 2016 at Ibrahimpatnam.



G.Chandra Sekhar, II EEE has participated as volunteer in Krishna Pushkaralu during Aug 12-23, 2016 at Ibrahimpatnam.



I.Naveen, II EEE has participated as volunteer in Krishna Pushkaralu during Aug 12-23, 2016 at Ibrahimpatnam.



K.Naveen Kumar, II EEE has participated as volunteer in Krishna Pushkaralu during Aug 12-23, 2016 at Ibrahimpatnam.



M.Santosh Kumar, II EEE has participated as volunteer in Krishna Pushkaralu during Aug 12-23, 2016 at Ibrahimpatnam.



N.R.N.V.Pavan Kumar, III EEE has participated as volunteer in Krishna Pushkaralu during Aug 12-23, 2016 at Ibrahimpatnam.



P.Harsha Vardhan, II EEE has participated as volunteer in Krishna Pushkaralu during Aug 12-23, 2016 at Ibrahimpatnam.



Y.Naveen Kumar, II EEE has participated as volunteer in Krishna Pushkaralu during Aug 12-23, 2016 at Ibrahimpatnam.



Z.Kranthi Kumar, II EEE has participated as volunteer in Krishna Pushkaralu during Aug 12-23, 2016 at Ibrahimpatnam.



D.Ganesh Manikanta, III ECE has participated as volunteer in Krishna Pushkaralu during Aug 12-23, 2016 at Ibrahimpatnam.



D.Jithin Kumar, II ECE has participated as volunteer in Krishna Pushk