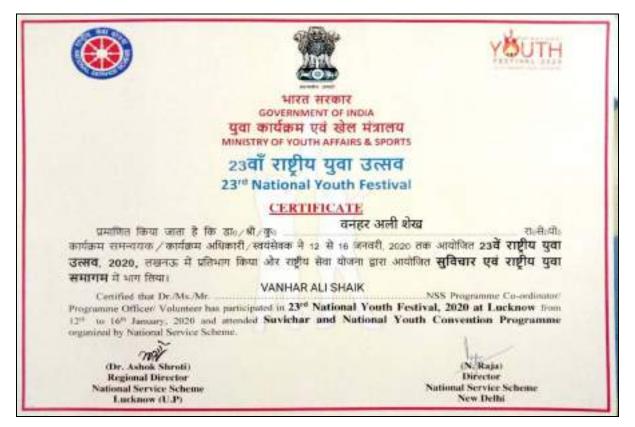

SK.Vanhar Ali, II AeroSpace Engineering of Lakireddy Bali Reddy College of Engineering participated in 23<sup>rd</sup> NSS National Youth Festival,2020 at Lucknow during Jan 12-16,2020.

Dr.P.Ashok Reddy, NSS Programme Officer, Lakireddy BaliReddy College of Engineering has received Participation Certificate from **Govt.of India and State NSS Office, A.P** for the conduction of National Level Webinar on "**Role of Youth in Community Development**" on 27-03-2020.