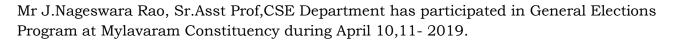

Mr.J.Nageswara Rao, Sr. Asst.Prof, Dept of CSE has participated in Kotideeposthavam Program at Mylavaram on Nov 17-2019.

K.Lavanya,Sr. Asst.Prof, Dept of IT has participated in Kotideeposthavam Program at Mylavaram on Nov 17-2019.