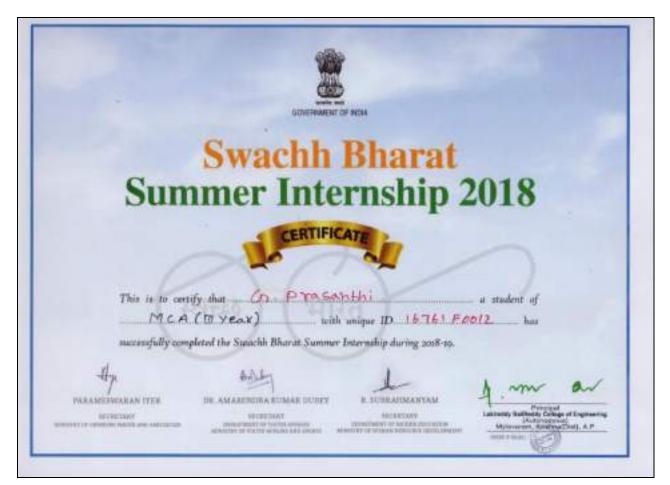

si Krishna, II MBA has participated in Swachh Bharat Summer Internship 2018 during 2018-19 A.Y.



B.Chandu Kiran , II MBA has participated in Swachh Bharat Summer Internship 2018 during 2018-19 A.Y.



A.Lokesh, II CSE has participated in Swachh Bharat Summer Internship 2018 during 2018-19 A.Y.



B.Mounika, II CSE has participated in Swachh Bharat Summer Internship 2018 during 2018-19 A.Y.



K.Krishna Priya, II CSE has participated in Swachh Bharat Summer Internship 2018 during 2018-19 A.Y.



K.Vamsi Krishna, II CSE has participated in Swachh Bharat Summer Internship 2018 during 2018-19 A.Y.



B.Amani, II MCA has participated in Swachh Bharat Summer Internship 2018 during 2018-19 A.Y.



G.Prasanthi, II MCA has participated in Swachh Bharat Summer Internship 2018 during 2018-19 A.Y.



G.Rajesh , II MCA has participated in Swachh Bharat Summer Internship 2018 during 2018-19 A.Y.



S.Mani Kumar, II MCA has participated in Swachh Bharat Summer Internship 2018 during 2018-19 A.Y.



Sk.Baju Baba , II MCA has participated in Swachh Bharat Summer Internship 2018 during 2018-19 A.Y.



B.Tharun Reddy, II CIVIL has participated in Swachh Bharat Summer Internship 2018 during 2018-19 A.Y.



K.Kalyan Ram, II CIVIL has participated in Swachh Bharat Summer Internship 2018 during 2018-19 A.Y.



V.Bindu Madhavi, II CIVIL has participated in Swachh Bharat Summer Internship 2018 during 2018-19 A.Y.



Ch.Samantha, II EIE has participated in Swachh Bharat Summer Internship 2018 during 2018-19 A.Y.

|               | ODERWENT DE NOA                                                 |
|