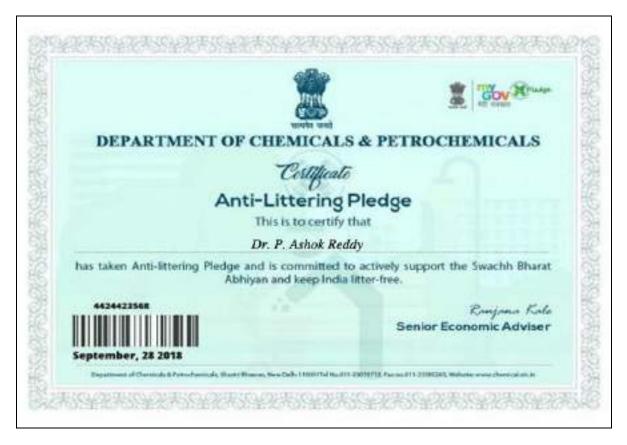

Dr.P.Ashok Reddy, NSS Programme Officer, Lakireddy BaliReddy College of Engineering has received Appreciation Certificate from Ministry of Electronics and Information Technology for taken **E-Waste Pledge for making India 100% clean of E-Waste** on Sept 3,2019.