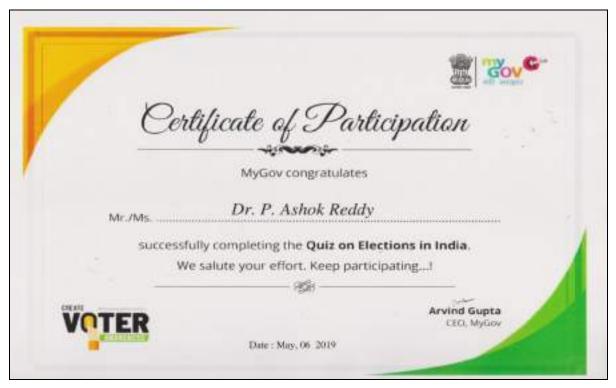

Dr.P.Ashok Reddy, NSS Programme Officer, Lakireddy BaliReddy College of Engineering has received Participation Certificate from MyGov for successfully completing the **Quiz on 5 Years of MyGov** on July 31,2019.