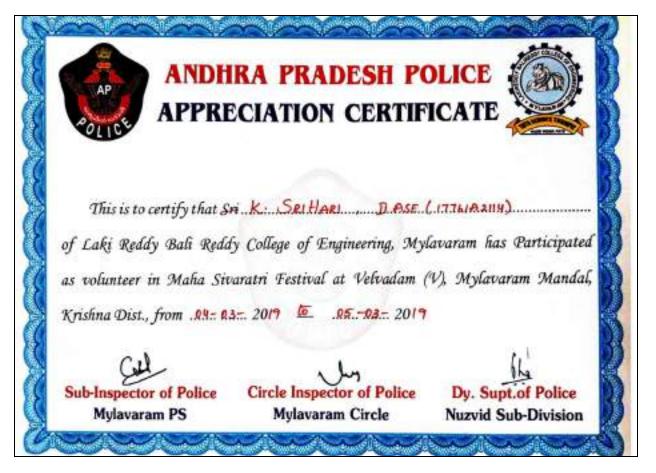

TIFICAT of Laky Reddy Bali Reddy College of Engineering, Mylavaram has Participated as volunteer in Maha Sivaratri Festival at Veleadam (VI Mylavaram Mandal, Dy, Supt of Police Circle Inspector of Police Sub-Inspector of Police Mylavaram Circle Nuzvid Sub-Division Mulavaram PS

J.Prem Kumar, II ECE has participated as Volunteer in Maha Sivaratri Festival during March 4,5-2019.

ANDHRA PRADESH POLICE APPRECIATION CERTIFICAT of Laki Reddy Bali Reddy College of Engineering, Mylavaram has Participated as volunteer in Maha Sivaratri Festival at Velvadam (V), Mylavaram Mandal, Dy. Supt.of Police Circle Inspector of Police Sub-Inspector of Police. Mylavaram PS Mylavaram Circle Nuzvid Sub-Division

K.Sri Hari, II ASE has participated as Volunteer in Maha Sivaratri Festival during March 4,5-2019.



K.Bhaskar, II ASE has participated as Volunteer in Maha Sivaratri Festival during March 4,5-2019.

| AP                  | RA PRADESH PO<br>CIATION CERTIFI                                           | ALE 23. W/S        |
|---------------------|----------------------------------------------------------------------------|--------------------|
|                     | i <mark>K. Вноское</mark> <b>б</b> . өле<br>y College of Engineering, Myla |                    |
|                     | aratri Festival at Velvadam (                                              |                    |
| Krishna Dist., from | 03-2019 505Da. 2019                                                        |                    |
| CH-                 | Ju