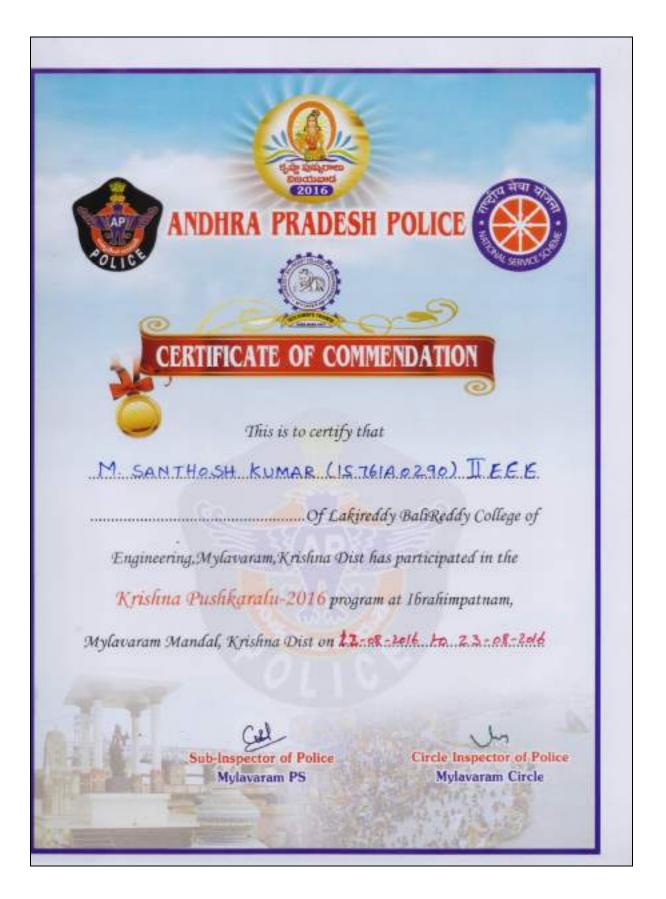

participated as volunteer in Krishna Pushkaralu during Aug 12-23, 2016 at Ibrahimpatnam.



Ch.Venkat Rao, II EEE has participated as volunteer in Krishna Pushkaralu during Aug 12-23, 2016 at Ibrahimpatnam.



G.Balaji Naik, II EEE has participated as volunteer in Krishna Pushkaralu during Aug 12-23, 2016 at Ibrahimpatnam.



G.Chandra Sekhar, II EEE has participated as volunteer in Krishna Pushkaralu during Aug 12-23, 2016 at Ibrahimpatnam.



I.Naveen, II EEE has participated as volunteer in Krishna Pushkaralu during Aug 12-23, 2016 at Ibrahimpatnam.



K.Naveen Kumar, II EEE has participated as volunteer in Krishna Pushkaralu during Aug 12-23, 2016 at Ibrahimpatnam.



M.Santosh Kumar, II EEE has participated as volunteer in Krishna Pushkaralu during Aug 12-23, 2016 at Ibrahimpatnam.



N.R.N.V.Pavan Kumar, III EEE has participated as volunteer in Krishna Pushkaralu during Aug 12-23, 2016 at Ibrahimpatnam.



P.Harsha Vardhan, II EEE has participated as volunteer in Krishna Pushkaralu during Aug 12-23, 2016 at Ibrahimpatnam.



Y.Naveen Kumar, II EEE has participated as volunteer in Krishna Pushkaralu during Aug 12-23, 2016 at Ibrahimpatnam.



Z.Kranthi Kumar, II EEE has participated as volunteer in Krishna Pushkaralu during Aug 12-23, 2016 at Ibrahimpatnam.



D.Ganesh Manikanta, III ECE has participated as volunteer in Krishna Pushkaralu during Aug 12-23, 2016 at Ibrahimpatnam.



D.Jithin Kumar, II ECE has participated as volunteer in Krishna Pushkaralu during Aug 12-23, 2016 at Ibrahimpatnam.



M.V.V.Satyanarayana, III ECE has participated as volunteer in Krishna