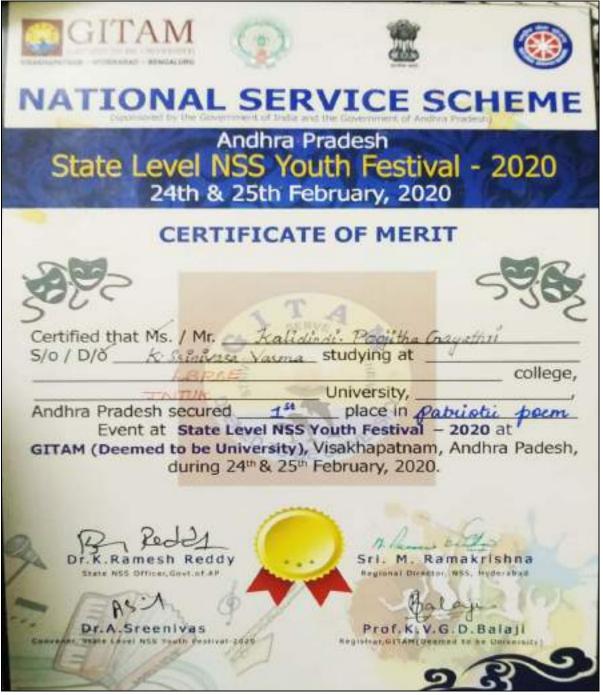

Ms.K.Poojitha Gayathri,II EEE of Lakireddy Bali Reddy College of Engineering secured State 1<sup>st</sup> Place in Patriotic Poem as part of NSS State Youth Festival during Feb 24,25-2020 at GITAM University.