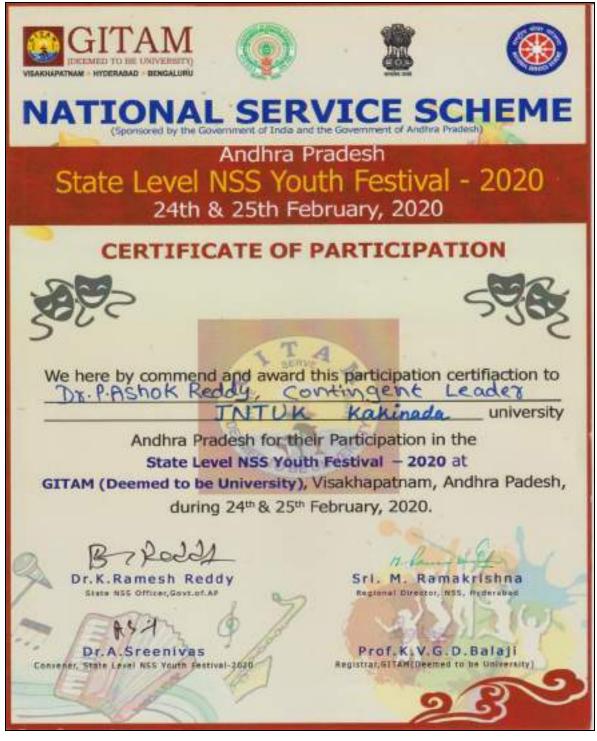

Dr.P.Ashok Reddy, NSS Programme Officer,Lakireddy BaliReddy College of Engineering has acted as **Contingent Leader to JNTU Kakinada NSS Team** as part of **NSS State Level Youth Festival** conducted by GITAM University during 24-25<sup>th</sup> Feb 2020 for the A.Y 2019-20.The NSS team of JNTU Kakinada has won the Overall Championship in the NSS State Level Youth Festival.