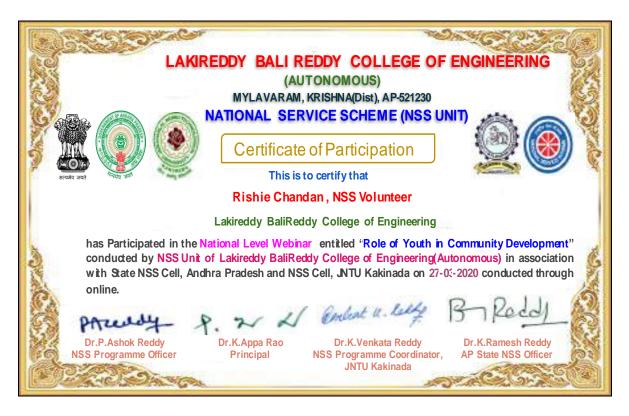

Mr.Rishie Chandan , III CSE Student and NSS Volunteer has received Participation Certificate from Govt.of India and A.P State Government for attending **National Level Webinar** on **Role of Youth in Community Development** on 27-03-2020.