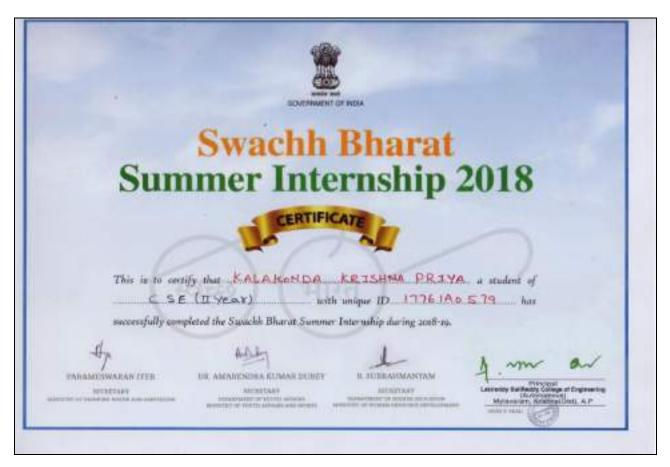

iran Kumar, II MBA has participated in Swachh Bharat Summer Internship 2018 during 2018-19 A.Y.



M.Ravi, II MBA has participated in Swachh Bharat Summer Internship 2018 during 2018-19 A.Y.



M.Ravi Teja , II MBA has participated in Swachh Bharat Summer Internship 2018 during 2018-19 A.Y.



V.Vamsi Krishna, II MBA has participated in Swachh Bharat Summer Internship 2018 during 2018-19 A.Y.



B.Chandu Kiran , II MBA has participated in Swachh Bharat Summer Internship 2018 during 2018-19 A.Y.



A.Lokesh, II CSE has participated in Swachh Bharat Summer Internship 2018 during 2018-19 A.Y.



B.Mounika, II CSE has participated in Swachh Bharat Summer Internship 2018 during 2018-19 A.Y.



K.Krishna Priya, II CSE has participated in Swachh Bharat Summer Internship 2018 during 2018-19 A.Y.



K.Vamsi Krishna, II CSE has participated in Swachh Bharat Summer Internship 2018 during 2018-19 A.Y.



B.Amani, II MCA has participated in Swachh Bharat Summer Internship 2018 during 2018-19 A.Y.



G.Prasanthi, II MCA has participated in Swachh Bharat Summer Internship 2018 during 2018-19 A.Y.



G.Rajesh , II MCA has participated in Swachh Bharat Summer Internship 2018 during 2018-19 A.Y.



S.Mani Kumar, II MCA has participated in Swachh Bharat Summer Internship 2018 during 2018-19 A.Y.



Sk.Baju Baba , II MCA has participated in Swachh Bharat Summer Internship 2018 during 2018-19 A.Y.



B.Tharun Reddy, II CIVIL has participated in Swachh Bharat Summer Internship 2018 during 2018-19 A.Y.



K.Kalyan Ram, II CIVIL has participated in Swachh Bharat Summer Internship 2018 during 2018-