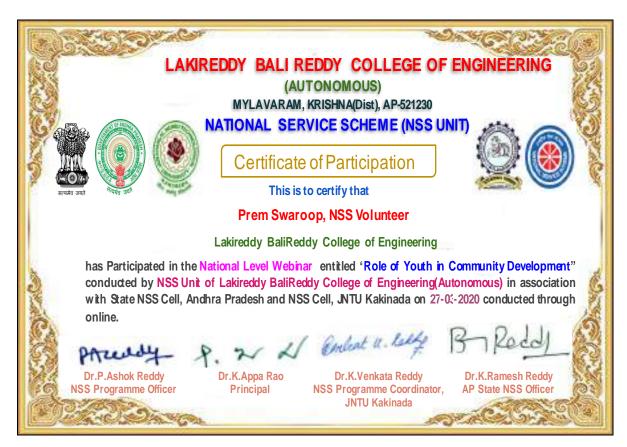

Mr.Prem Swaroop, IV CIVIL Student and NSS Volunteer has received Participation Certificate from Govt.of India and A.P State Government for attending **National Level Webinar** on **Role of Youth in Community Development** on 27-03-2020.