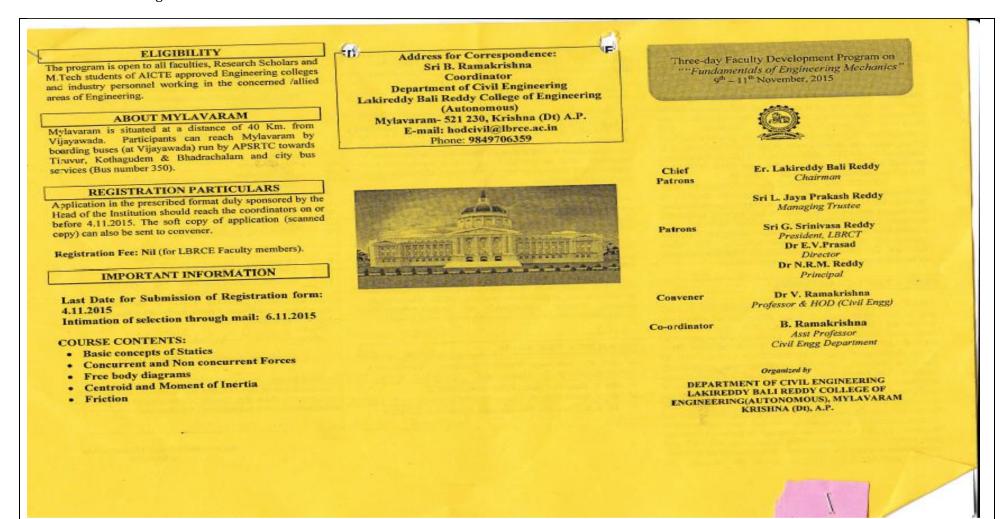

### LAKIREDDY BALIREDDY COLLEGE OF ENGINEERING (AUTONOMOUS) MYLAVARAM - 521 230

Department of Mechanical and Aerospace Engineering
One-Week Faculty Development Program on
"Teaching Methodology for Classical Thermodynamics"
23\*4 - 28th November, 2015

### Three-day faculty development program

### (ELIOIBILITY

The program is open to all faculties, Research Scholars and M.Tech students of AICTE approved Engineering colleges and industry personnel working in the concerned/allied areas of Engineering.

### HOW TO REACH

Mylavaram is situated at a distance of 40 Km. from Vijayawada. Participants can reach Mylavaram by hoarding buses (at Vijayawada) run by APSRTC towards Tiravur, Kothagudem & Bhadrachalam and city bus services (Bus number 350).

### REGISTRATION PARTICULARS

The number of registrations are restricted to 50 with registration fee of Rs. 300/- for all categories of participants. Shared accommodation in the hostel rooms, food, snacks and registration kit will be provided at free of cost. No TA is provided and registration amount is to be deposited to the given Bank account number. Send duly filled scanned registration form along with acknowledgement of bank copy to the below email address. Spot registrations are not offered. Shortlisted applicants will be intimated through email.