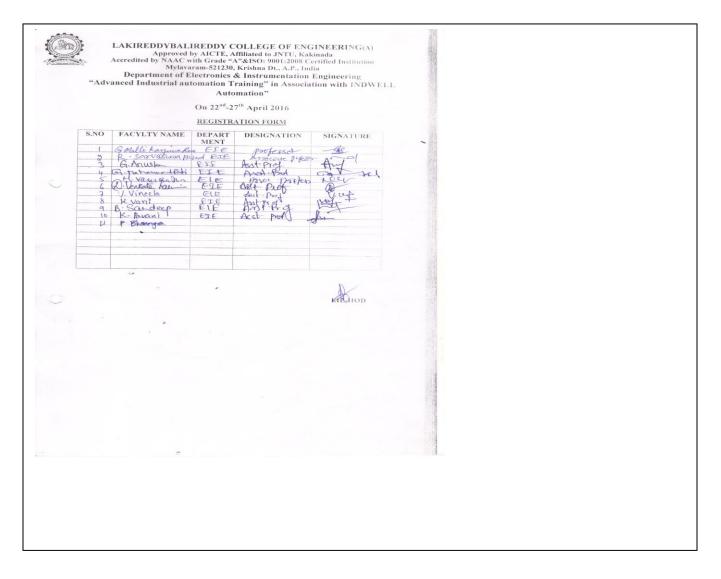

Academic Year: 2015-16

Title of Program Organized

One week FDP on "Advanced Industrial Automation Training" in association with INDWELL Automation

A link to view the brief report of the organized program is given below. The brief report highlights the following aspects.

List of the Participants for the organized Program is shown below.