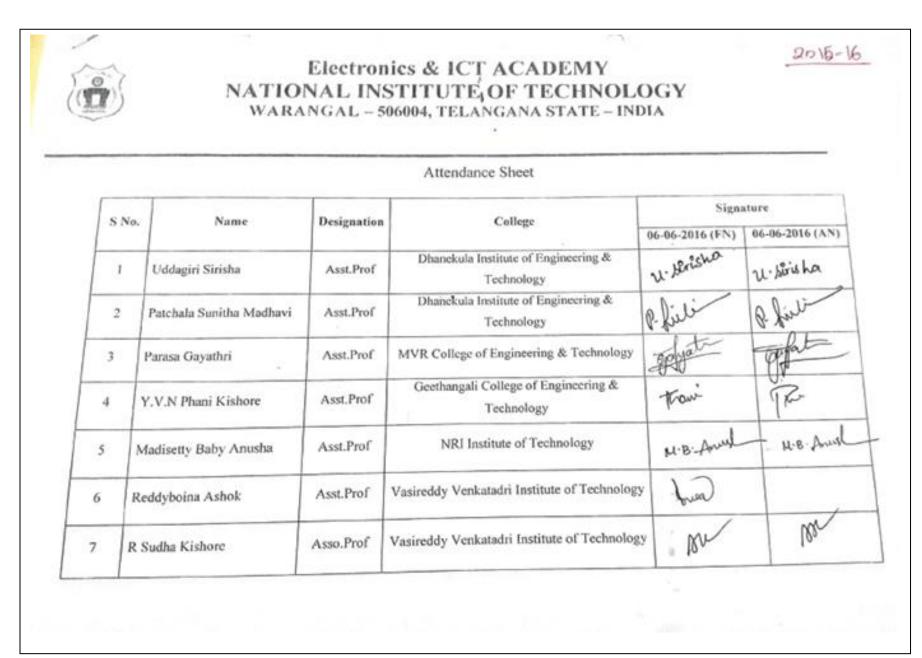

### FACULTY DEVELOPMENT PROGRAMME (FDP) HTML5 & PYTHON PROGRAMMING

LANGUAGE (6th June 2016 to 15th June 2016)

Organized by LBRCE, Mylavaram in association with NIT, Warangal

Under the scheme of Electronics & ICT Academy

Link for the Brief Report:

https://lbrce.ac.in/csedept/fdp\_docs/15\_16\_HTML.pdf

List of the Participants for the organized Program is shown below.

| S No. | Name                          | Designation  | College                                         | 06-06-2016 (FN) | 06-06-2016 (AN)     |
|-------|-------------------------------|--------------|-------------------------------------------------|-----------------|---------------------|
| 8     | Addepaili KoteswaraRao        | Asst.Prof    | Andhra Loypla Institute of Engg &<br>Technology |                 |                     |
| 9     | Madduri Vamsi Krishna         | Asst.Prof    | Gudiavalleru Engg College                       | m Jamsjins      | m. Vamsi<br>knishas |
| 10    | Siddanathi Jagadeesh          | Asst.Prof    | Aditya Engg College                             | Dach            | 18godh              |
| 11    | Dr. N. Ravi Shankar           | Prof         | LBRCE, Mylavaram                                | Asim.           | dan.                |
| 12    | Kammula Sunil Kumar           | Asst.Prof    | LBRCE, Mylavaram                                | KIK             | KW                  |
| 13    | B. Siva Rama Krishna          | Asst.Prof    | LBRCE, Mylavaram                                | 858             | - 2504              |
| 14    | A Sree Rama Chandra<br>Murthy | Sr.Asst.Prof | LBRCE, Mylavaram                                | Jelly           | gly                 |
| 15    | G. Balu Narasimha Rao         | Asst.Prof    | LBRCE, Mylavaram                                | Boung           | Boling              |
| 16    | K. Ranga Chary                | Asst.Prof    | LBRCE, Mylavaram                                | Row             | gan!                |
| 17    | T.V Nagaraju                  | Asst.Prof    | LBRCE, Mylavaram                                | 0               | @                   |