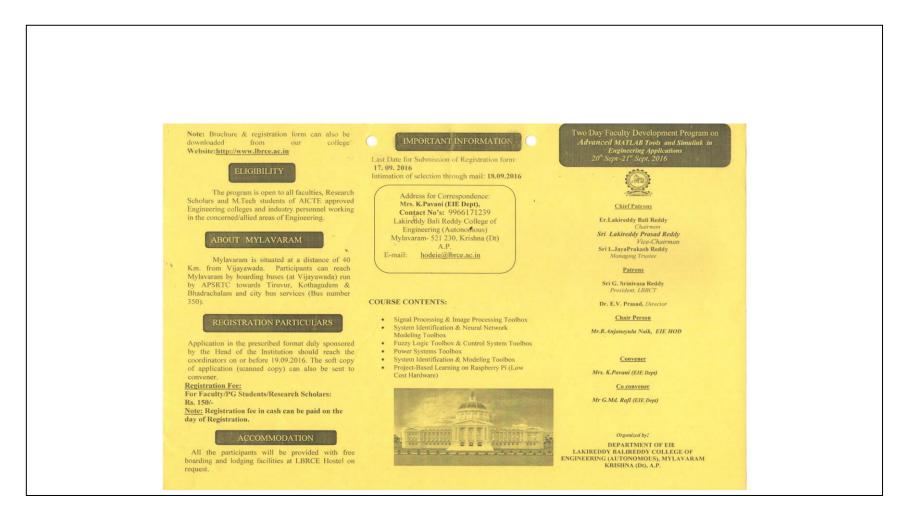

#### ABOUT THE PROGRAMME

This is an introductory program on Finite element Analysis (FEA) and CFD using ANSYS and is specially meant for Engineering faculty and practicing professionals. The Finite Element Method (FEM) and CFD is a well established technique for analyzing the structural and fluid behavior. In recent years, the use of finite element analysis as a design tool has grown rapidly. ANSYS is a popular and well recognized general purpose finite element modeling package for numerically solving a large range of problems including static, dynamic mechanical, structural analysis (linear and non-linear), heat transfer and fluid problems, as well as acoustic and electromagnetic problems. It is widely used in the mechanical, automobile, structural, chemical and aeronautical industries. The main objective is to introduce to the Finite Element Analysis (FEA) concepts and make familiar with the tools and techniques of the ANSYS software package. This FDP aims at providing complete hands-on training on FEA analysis. The FDP will help the participants to develop expertise on various aspects of ANSYS for FEA applications. The FDP serves the purpose of bringing together the engineers from various domains such as Structural, Thermal and Fluid Dynamics fields

#### LAKIREDDY BALIREDDY COLLEGE OF ENGINEERING (AUTONOMOUS) MYLAVARAM – 521 230

Department of Mechanical and Aerospace Engineering Three Day Workshop on

"Finite Element Analysis and CFD using ANSYS" 08th - 10th December, 2016