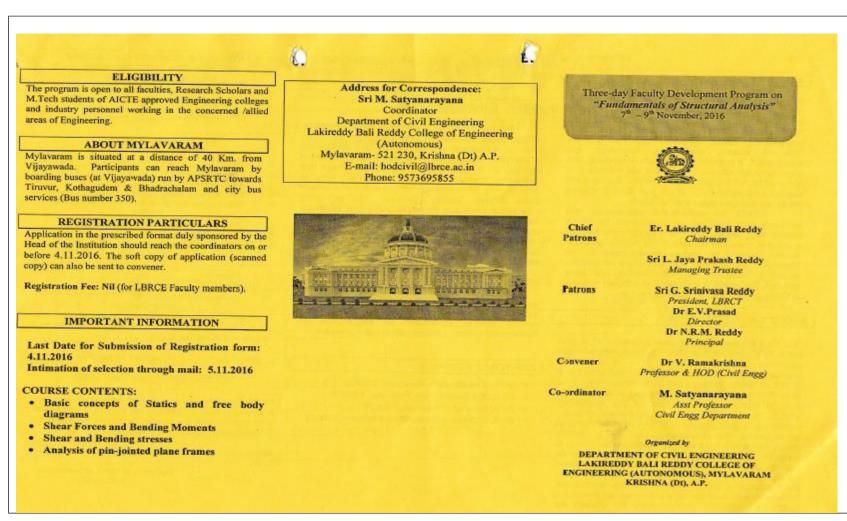

#### LAKIREDDY BALIREDDY COLLEGE OF ENGINEERING (AUTONOMOUS) MYLAVARAM – 521 230

Department of Mechanical and Aerospace Engineering Three Day Workshop on

"Finite Element Analysis and CFD using ANSYS" 08th - 10th December, 2016

### Three-day faculty development program