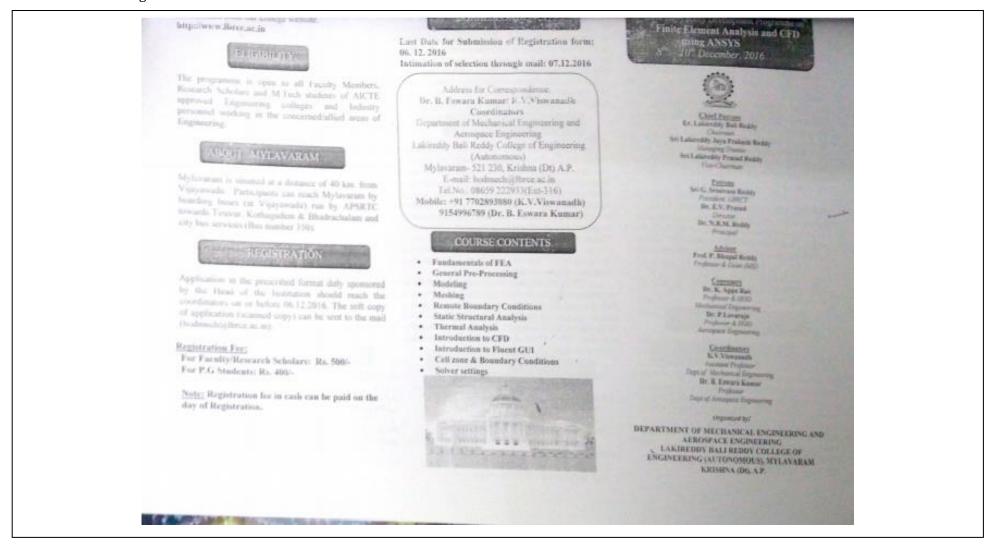

#### ABOUT THE PROGRAMME

This is an introductory program on Finite element Analysis (FEA) and CFD using ANSYS and is specially meant for Engineering faculty and practicing professionals. The Finite Element Method (FEM) and CFD is a well established technique for analyzing the structural and fluid behavior. In recent years, the use of finite element analysis as a design tool has grown rapidly. ANSYS is a popular and well recognized general purpose finite element modeling package for numerically solving a large range of problems including static, dynamic mechanical, structural analysis (linear and non-linear), heat transfer and fluid problems, as well as acoustic and electromagnetic problems. It is widely used in the mechanical, automobile, structural, chemical and aeronautical industries. The main objective is to introduce to the Finite Element Analysis (FEA) concepts and make familiar with the tools and techniques of the ANSYS software package. This FDP aims at providing complete hands-on training on FEA analysis. The FDP will help the participants to develop expertise on various aspects of ANSYS for FEA applications. The FDP serves the purpose of bringing together the engineers from various domains such as Structural, Thermal and Fluid Dynamics fields

#### LAKIREDDY BALIREDDY COLLEGE OF ENGINEERING (AUTONOMOUS) MYLAVARAM – 521 230

Department of Mechanical and Aerospace Engineering Three Day Workshop on

"Finite Element Analysis and CFD using ANSYS" 08th - 10th December, 2016