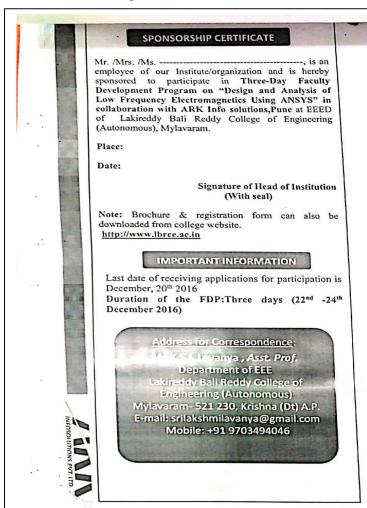

#### SPONSORSHIP CERTIFICATE

Dr./Mr./Mrs./Ms.

is an employee of our Institute and is hereby sponsored to
participate in Three Day Workshop on "Finite Element
Analysis and CFD using ANSYS".

Place: Date:

> Signature of Head of Institution (With seal)