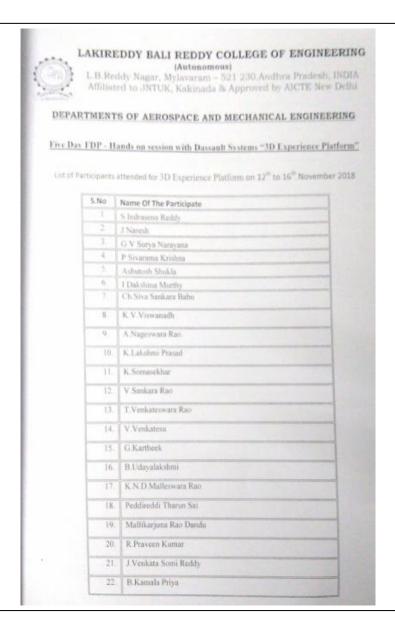

f Program Organized

A Five Day Faculty Development Program-Hands on Session with Dassault Systems "3D Experience

### Brochure for the Program:



A link to view the brief report of the organized program is given below. The brief report highlights the following aspects.

- i) Objective of the program Organized
- ii) Outcomes expected
- iii) Relevant Photographs of organized event
- iv) Sample Feedback/ Suggestions from participants.

### Link for the Brief Report:

https://lbrce.ac.in/mech/mech events/events organized for faculty/2018-

19/1.Dept.%20of%20ME%20Organized%20a%20Five%20day%20FDP%20on%20-

 $\underline{\%20 Hands\%20 on\%20 session\%20 with\%20 Dassault\%20 Systems\%20\%E2\%80\%9C3D\%20 Experience\%20 Platform\%E$ 

2%80%9D%20during%2012th%20%E2%80%93%2016th%20Nov%202018.pdf





Academic Year:

2018-19

Title of Program Organized

A Five Day Short Term Training Program USING ICT MODE on "Arc Welding Processes and Physics of Welding-NITTTR KOLKATA".

### Brochure for the Program:



A link to view the brief report of the organized program is given below. The brief report highlights the following aspects.

- i) Objective of the program Organized
- ii) Outcomes expected
- iii) Relevant Photographs of organized event
- iv) Sample Feedback/ Suggestions from participants.

### Link for the Brief Report:

https://lbrce.ac.in/mech/mech events/events organized for faculty/2018-

 $\underline{19/3. Dept. \%20 of \%20 ME \%20 Organized \%20 a \%20 Short \%20 Term \%20 Training \%20 Program \%20 (STTP) \%20 On \%20 Week to the first of the first o$ 

 $\underline{elding\%