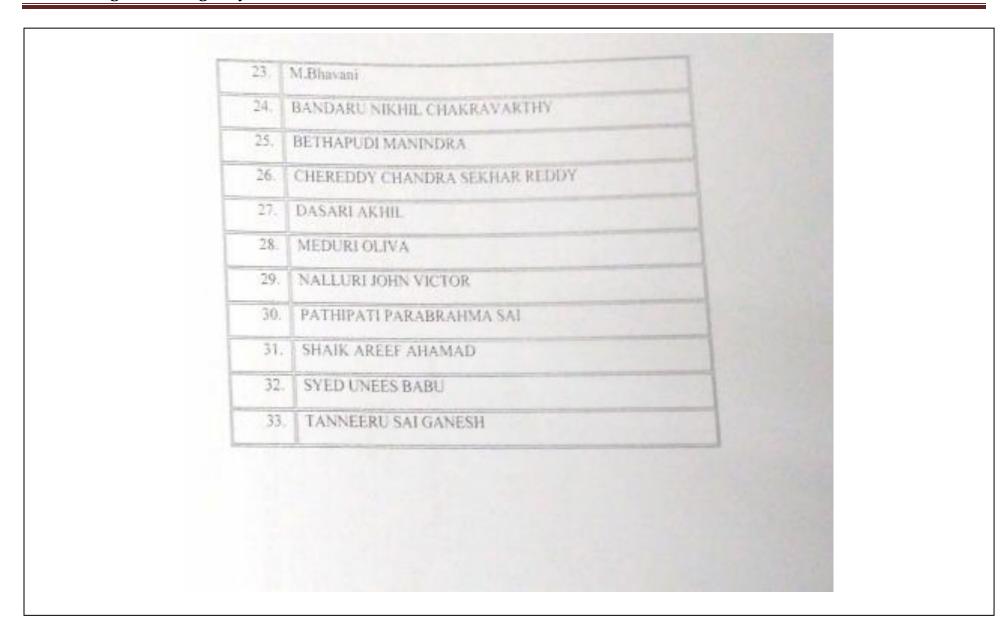

Program Organized

A Five Day Faculty Development Program-Hands on Session with Dassault Systems "3D Experience

### Brochure for the Program:



A link to view the brief report of the organized program is given below. The brief report highlights the following aspects.

- i) Objective of the program Organized
- ii) Outcomes expected
- iii) Relevant Photographs of organized event
- iv) Sample Feedback/ Suggestions from participants.

### Link for the Brief Report:

https://lbrce.ac.in/mech/mech events/events organized for faculty/2018-

19/1.Dept.%20of%20ME%20Organized%20a%20Five%20day%20FDP%20on%20-

 $\underline{\%20 Hands\%20 on\%20 session\%20 with\%20 Dassault\%20 Systems\%20\%E2\%80\%9C3D\%20 Experience\%20 Platform\%E$ 

2%80%9D%20during%2012th%20%E2%80%93%2016th%20Nov%202018.pdf





Academic Year:

2018-19

Title of Program Organized

A Five Day Short Term Training Program USING ICT MODE on "Arc Welding Processes and Physics of Welding-NITTTR KOLKATA".

### Brochure for the Program:



A link to view the brief report of the organized program is given below. The brief report highlights the following aspects.

- i) Objective of the program Organized
- ii) Outcomes expected
- iii) Relevant Photographs of organized event
- iv) Sample Feedback/ Suggestions from participants.

### Link for the Brief Report:

https://lbrce.ac.in/mech/mech events/events organized for faculty/2018-

 $\underline{19/3. Dept. \%20 of \%20 ME \%20 Organized \%20 a \%20 Short \%20 Term \%20 Training \%20 Program \%20 (STTP) \%20 On \%20 Week to the first of the first o$ 

 $\underline{elding\%20