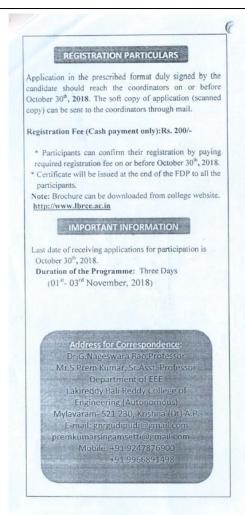

#### REGISTRATION

Application in the prescribed format duly sponsored by the Head of the Institution should reach the coordinators on or before 09.11.2018. The soft copy of application (scanned copy) can be sent to the mail (hodmech@lbrce.ac.in).

Note: Brochure & registration form can also be downloaded from our college website.

http://www.lbrce.ac.in

For Faculty/Research Scholars: Rs. 500/-For P.GStudents: Rs. 200/-

Note: Registration fee in cash can be paid on the day of Registration.

#### CORRESPONDENCE

Last Date for Submission of Registration form: 09, 11, 2018

Intimation of selection through mail: 10.10.2017

Address for Correspondence: Mr. A Nagesswara Rao/ Mr.S.Indrasena Reddy Coordinators Department of Mechanical Engineering and

Aerospace Engineering Lakireddy Bali Reddy College of Engineering (Autonomous)

Mylavaram- 521 230, Krishna (Dt) A.P. E-mail: hodmech@lbrce.ac.in Tel.No.: 08659 222933(Ext-316) Mobile: +91 8985621662(A Nageswara Rao) S.Indrasena Reddy (9885449822)