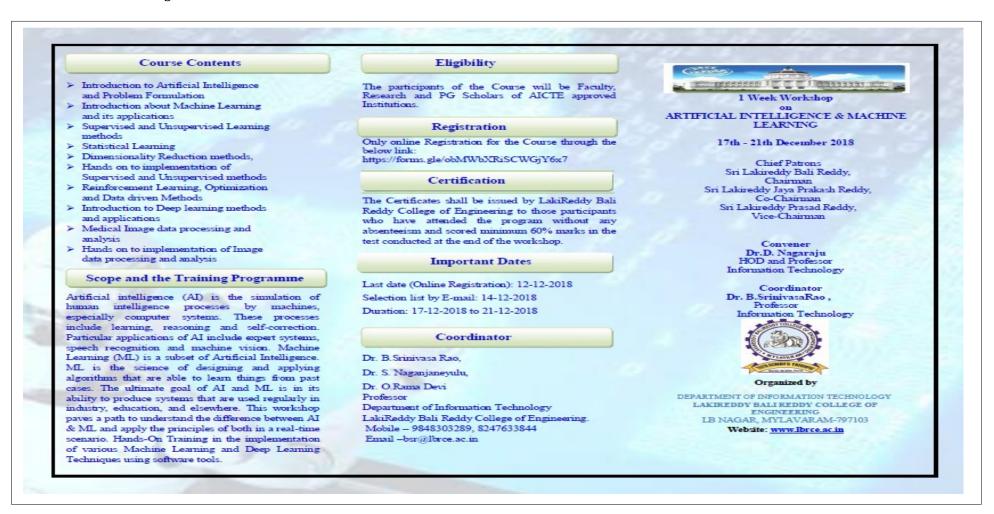

| Acad | omic | Year: |
|------|------|-------|
| Acau | emic | rear: |

2018-19

Title of Program Organized

FDP on AI and Machine Learning (One Week – MNIT Jaipur)

Brochure for the Program:

Winter FDF on " Al and Machine Learning (17 - 21 December, 2018)

Jointly organized by: Electronics & ICT Academies at- HT Roorkee, HT Guwahati, HITDM Jabalpur and NIT Patna.

Detailed Schedule of the Programme

\*Note: Inauguration on 17th December, 2018 at 9.00 am to 09:15am.

Closing Ceremony on 21st December, 2018 from 04:00 pm onwards

\*Break Timing:- Morning Tea Break : 11:00 am to 11:15 am Lunch Break: 01:00 pm to 02:00 pm

Evening Tea Break: 04:00 pm to 04:15 pm

\*Note: 1)Theory Lectures = 20 hrs

 Hands - on/Design-oriented/activity linked/Problem Solving/Case Studies sessions/Quiz Test = 18 hrs

| Date/Time               | 09:00 am t                                                  | o 11:00 am                                                         | 11:00 am to 01:00 pm                                                         | 02:00 pm to 04:00 pm                                                      | 1                                              | 04:15 pm to 06:15                                                            | p <b>m</b>                            |  |
|-------------------------|-------------------------------------------------------------|--------------------------------------------------------------------|------------------------------------------------------------------------------|---------------------------------------------------------------------------|------------------------------------------------|------------------------------------------------------------------------------|---------------------------------------|--|
|                         | 09:00 am to 09:30 am                                        | 09:30 am to 11:15 am                                               | 11:30 am to 01:00 pm                                                         |                                                                           |                                                |                                                                              |                                       |  |
| 17-12-2018<br>Monday    | lnauguration and<br>Introduction with all<br>remote centers | Lecture 1 Expert Talk on AI & ML Prof. Rajeev Srivastava (IIT BHU) | Lecture 2<br>Industrial Aspects<br>on Al & ML<br>Ashish Shardana<br>(NVIDIA) | Lecture 3 Introduction to AI and search Dr. Partha Pratim I (IIT Roorkee) |                                                | Practical Session 01<br>Introduction to Python                               |                                       |  |
| 18-12-2018<br>Tuesday   | Lectr<br>Introduction to S<br>Dr. Partha<br>(IIT Ro         | earch Techniques<br>Pratim Roy                                     | Lecture 5 Knowledge Representation Dr. Partha Pratim Roy (IIT Roorkee)       | Practical Session (<br>Uninformed Search Techni<br>Python                 | 200                                            | Practical Session 02<br>Informed search techniques using Python              |                                       |  |
| - 100                   | Lecture 6                                                   |                                                                    | Lecture 7                                                                    | D # 10 1                                                                  | 0.2                                            | 04:15 pm to 05:45 pm                                                         | 05:45 to 06:15                        |  |
| 19-12-2018<br>Wednesday | Introducti<br>Dr. Biju Ra<br>(MAT                           | on to ML<br>vichandran                                             | Learning Algorithms Dr. R. Balasubramanian (IIT Roorkee)                     | Practical Session Supervise and Unsupervised I Python                     |                                                | Practical Session 03<br>(Continued)<br>Regression Algorithms<br>using Python | Quiz 01<br>(Based on<br>Module 1 & 2) |  |
|                         | Lectu                                                       | ire 8                                                              | Lecture 9                                                                    | 02:00 pm to 03:30 pm                                                      | 03:30 to<br>04:00                              | •                                                                            |                                       |  |
| 20-12-2018<br>Thursday  | Dr. Atu                                                     | Classification Dr. Atul Gupta (IIITDM Jabalpur)                    |                                                                              | Practical Session 04<br>Classification Algorithms<br>using Python         | Classification Algorithms (Based on Module 3 & |                                                                              | on 04<br>Python                       |  |
|                         | Lectu                                                       | Lecture 10                                                         |                                                                              | 02:00 pm to 04:00                                                         | pm                                             | Valedictory Ceremony and Feedback                                            |                                       |  |
| 21-12-2018<br>Friday    | Genetic algorithms Prof. Kusum deep (IIT Roorkee)           |                                                                    | Nature-Inspired Optimization Prof. Kusum deep (IIT Roorkee)                  | Practical Session<br>Genetic algorith<br>Lab Evaluation and Manua         | ms                                             |                                                                              |                                       |  |

A link to view the brief report of the organized program is given below. The brief report highlights the following aspects.

- i) Objective of the program Organized
- ii) Outcomes expected
- iii) Relevant Photographs of organized event
- iv) Sample Feedback/ Suggestions from participants.

Link for the Brief Report:

https://lbrce.ac.in/csedept/fdp\_docs/2018\_19\_FDP\_AIML.pdf

List of the Participants for the organized Program is shown below.

NAME OF THE COLLEGE: LAKIREDDY BALL REDDY COLLEGE OF ENGINEERING (LBRCE)