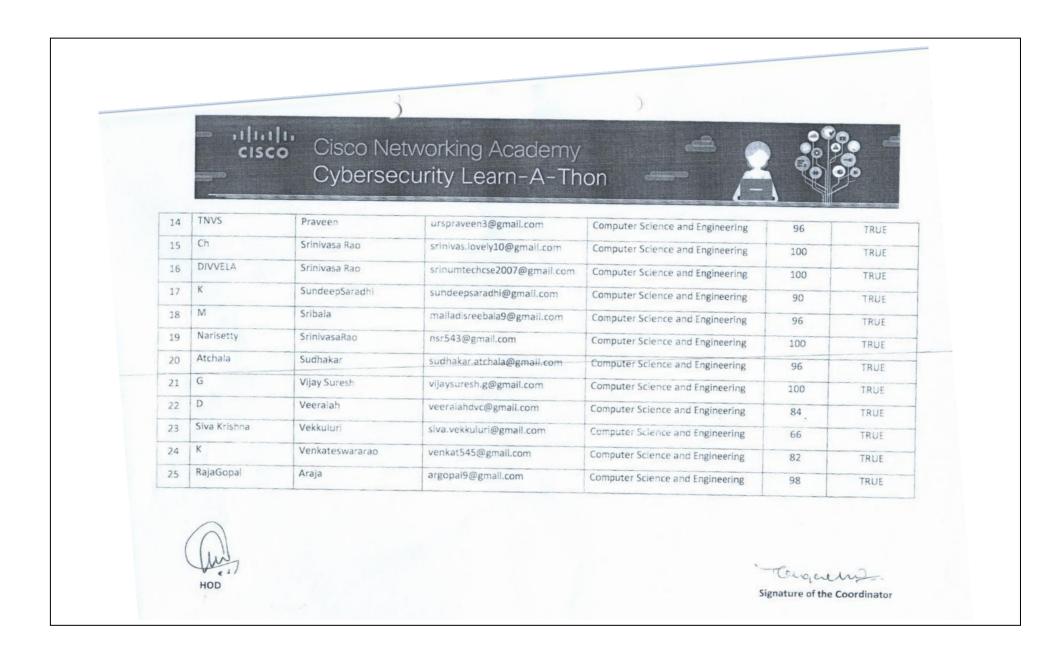

S. Vijaya paris 100 EED do saradbarandy my 1949 2121 18 SW Paris 36. De B. Ramadan T. Y. Yanalamis Danis and 1949 294 17 1 Paid 37. V. Siva Kushma & S. Rawadan 1958 heish was a Garata and  |

Academic Year:

2018-19

Title of Program Organized

CISCO Cyber Security Learn-A-thon (Two Week Work Shop)

Brochure for the Program:



A link to view the brief report of the organized program is given below. The brief report highlights the following aspects.

- i) Objective of the program Organized
- ii) Outcomes expected
- iii) Relevant Photographs of organized event
- iv) Sample Feedback/ Suggestions from participants.

Link for the Brief Report:

https://lbrce.ac.in/csedept/fdp\_docs/Report-on-Cyber-security-Learn-A-Thon.pdf

List of the Participants for the organized Program is shown below.





Academic Year:

2018-19

Title of Program Organized

A Five Day FDP on Digital Signal Processors, Embedded System Design and IoT

Brochure for the Program:



Courdinator Date: 07.02.2019 Convert

#### Important Dates

Last date for submission of application: 07-02-2019 Duration of Program: 11th- 15th February, 2019

#### Registration Particulars:

Application in the prescribed formst duly sponsored by the Head of the Institution should reach the coordinators on or before 07.02.2019.

#### Registration Fee:

For Faculty/PG Students/Research Scholars: Rs. 500/-

#### NOTE

The participants need to the pay the registration fee through online in the given bank account details. The receipt of payment details may be sent to the given email: hodece@lbrce ac in.

| Account Name   | LBRCE-HODECE