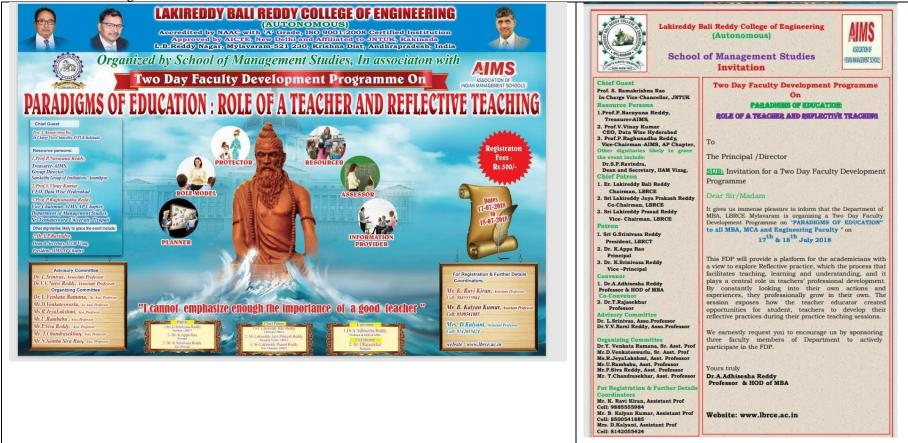

(Nazumuddin shair)

Aerospace Engineering Takirahdy Ball Reddy College of Engs. MYLAVAKAM - 521 230., Krishna Dt. A.P.

Academic Year:

2018-19

Title of Program Organized

Hands on Session using Dassault Systems "3D EXPERIENCE PLATFORM"

### Brochure for the Program:

#### COURSE CONTENTS

- 3D EXPERIENCE platform
- CATIA
- SIMULIA
- ENOVIA
- DELMIA

A Five day Faculty Development Program on Hands on session on "3Dx Platform" using Dassault Systems 12th-16th Nov. 2018

Er.Lakireddy Bali Reddy

Sri LakireddyJayaPrakash Reddy Managing Trustee SriLakireddy Prasad Reddy Vice-Chairman

Patrons

Sri G. Srinivasa Reddy President, LBRCT Dr. K. Appa Rao Principal Dr. K. Srinivasa Reddy Vice-Principal

Conveners Dr. S. Pichi Reddy

Professor&HOD Mechanical Engineering Dr.P.Lovaraju Professor&HOD Aerospace Engineering

Co-ordinators

A Nageswara Rao Assistant Professor Dept.of Mechanical Engineering S.Indrasena Reddy Assistant Professor Dept of Aerospace Engineering

#### Organized by:

DEPARTMENT OF MECHANICAL ENGINEERING AND AEROSPACE ENGINEERING LAKIREDDY BALIREDDY COLLEGE OF ENGINEERING (AUTONOMOUS), MYLAVARAM KRISHNA (Dt), A.P.

A link to view the brief report of the organized program is given below. The brief report highlights the following aspects.