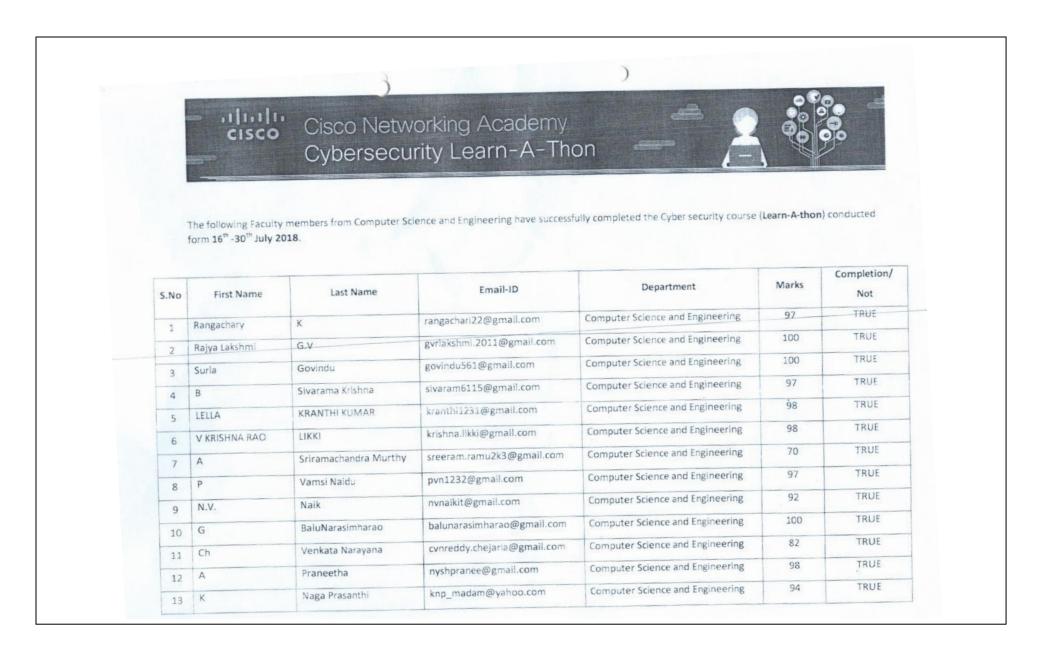

. S. Vijaya paris 100 EED do saradbarandy my 1949 2121 18 SW Paris 36. De B. Ramadan T. Y. Yanalamis Danis and 1949 294 17 1 Paid 37. V. Siva Kushma & S. Rawadan 1958 heish was a Garata and  |

Academic Year:

2018-19

Title of Program Organized

CISCO Cyber Security Learn-A-thon (Two Week Work Shop)

Brochure for the Program:



A link to view the brief report of the organized program is given below. The brief report highlights the following aspects.

- i) Objective of the program Organized
- ii) Outcomes expected
- iii) Relevant Photographs of organized event
- iv) Sample Feedback/ Suggestions from participants.

Link for the Brief Report:

https://lbrce.ac.in/csedept/fdp\_docs/Report-on-Cyber-security-Learn-A-Thon.pdf

List of the Participants for the organized Program is shown below.





Academic Year:

2018-19

Title of Program Organized

A Five Day FDP on Digital Signal Processors, Embedded System Design and IoT

Brochure for the Program:



Courdinator Date: 07.02.2019 Convert

#### Important Dates

Last date for submission of application: 07-02-2019 Duration of Program: 11th- 15th February, 2019

#### Registration Particulars:

Application in the prescribed formst duly sponsored by the Head of the Institution should reach the coordinators on or before 07.02.2019.

#### Registration Fee:

For Faculty/PG Students/Research Scholars: Rs. 500/-

#### NOTE

The participants need to the pay the registration fee through online in the given bank account details. The receipt of payment details may be sent to the given email: hodece@lbrce ac in.

| Account Name   | LBRCE-HODE