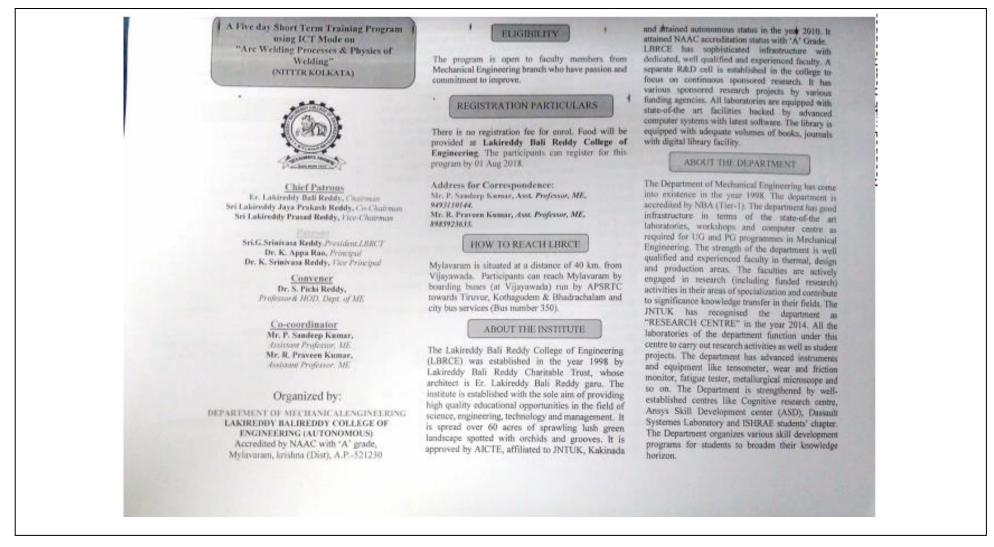

### Brochure for the Program:

#### ABOUT MYLAVARAM

Mylavaram is situated at a distance of 40 km. from Vijayawada. Participants can reach Mylavaram by boarding buses (at Vijayawada) run by APSRTC towards Tiruvur, Kothagudem & Bhadrachalam and city bus services (Bus number 350).

#### **ELIGIBILITY**

The programme is open to all Faculty Members, Research Scholars and M.Tech students of AICTE approved Engineering colleges and Industry personnel working in the concerned/allied areas of Engineering.

#### REGISTRATION

Application in the prescribed format duly sponsored by the Head of the Institution should reach the coordinators on or before 09.11.2018. The soft copy of application (scanned copy) can be sent to the mail (hodmech@lbrce.ac.in).

#### COURSE CONTENTS

- 3D EXPERIENCE platform
- CATIA
- SIMULIA
- ENOVIA
- DELMIA

A Five day Faculty Development Program on Hands on session on "3Dx Platform" using Dassault Systems 12th-16th Nov. 2018

Er.Lakireddy Bali Reddy

Sri LakireddyJayaPrakash Reddy Managing Trustee SriLakireddy Prasad Reddy Vice-Chairman

Patrons

Sri G. Srinivasa Reddy President, LBRCT Dr. K. Appa Rao Principal Dr. K. Srinivasa Reddy Vice-Principal

Conveners Dr. S. Pichi Reddy

Professor&HOD Mechanical Engineering Dr.P.Lovaraju Professor&HOD Aerospace Engineering

Co-ordinators

A Nageswara Rao Assistant Professor Dept.of Mechanical Engineering S.Indrasena Reddy Assistant Professor Dept of Aerospace Engineering

#### Organized by:

DEPARTMENT OF MECHANICAL ENGINEERING AND AEROSPACE ENGINEERING LAKIREDDY BALIREDDY COLLEGE OF ENGINEERING (AUTONOMOUS), MYLAVARAM KRISHNA (Dt), A.P.

A link to view the brief report of the organized program is given below. The brief report highlights the following aspects.