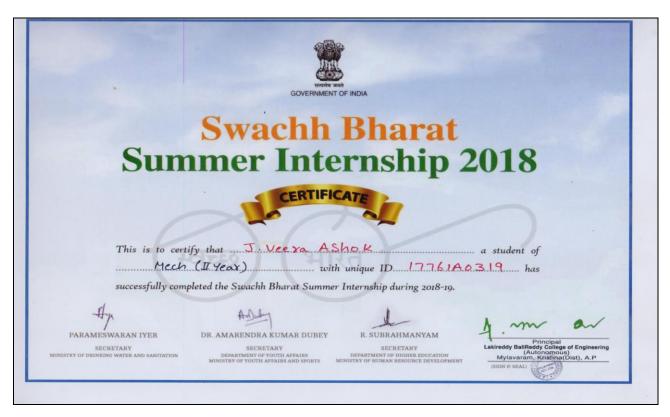

Dr.P.Ashok Reddy,NSS Programme Officer,Lakireddy BaliReddy College of Engineering has participated and received Appreciation Certificate from Govt.of India for completing **Swachh Bharat Internship 2018** during 2018-2019.

Mr.K.Sai Teja, ASE II Year and NSS Volunteer has participated and received Appreciation Certificate from Govt.of India for completing **Swachh Bharat Internship 2018** during 2018-2019.

Mr.B.Dhanush, ME III Year and NSS Volunteer has participated and received Appreciation Certificate from Govt.of India for completing **Swachh Bharat Internship 2018** during 2018-2019.