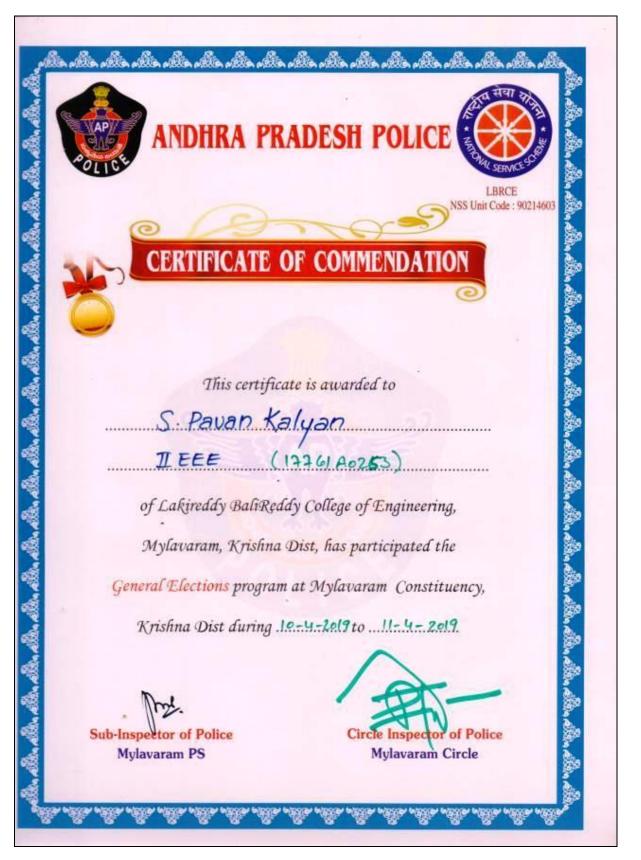

| 1                    |
|        | ma 197-                                                                                                   | 39                   |
| Su     | Ib-Inspector of Police         Circle Inspector of Police           Mylavaram PS         Mylavaram Circle |                      |
|        |                                                                                                           | ja                   |

Mr P.V.Sai Gireesh, II EEE has participated in General Elections Program at Mylavaram Constituency during April 10,11- 2019.



Mr S.Pavan Kalyan, II EEE has participated in General Elections Program at Mylavaram Constituency during April 10,11- 2019.



Mr Sk.Hussain, II EEE has participated in General Elections Program at Mylavaram Constituency during April 10,11- 2019.

|      | र सवा क्र                                                                           |
|------|-------------------------------------------------------------------------------------|
| Re W | ANDHRA PRADECH POLICE                                                               |
| 0    | ANDHRA PRADESH POLICE                                                               |
| 0    | LBRCE                                                                               |
|      | NSS Unit Code : 90214603                                                            |
|      |                                                                                     |
| 1    | CER