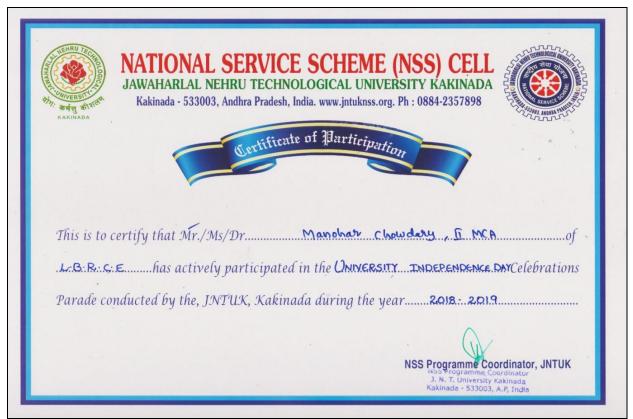

Mr.S.Manohar,II MCA Student and NSS Volunteer ,Lakireddy BaliReddy College of Engineering has participated in **University Level Independence Day Celebrations** and received Appreciation Certificate from **NSS Cell,JNTU Kakinada** on 15-08-2018.