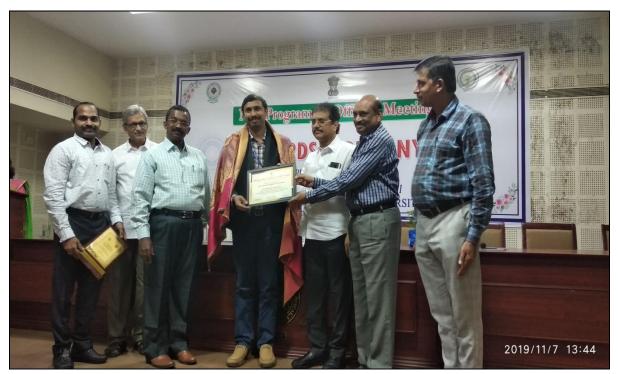

## Awards/ Recognitions A.Y:2018-19

Dr. P.Ashok Reddy,NSS Programme Officer,Lakireddy BaliReddy College of Engineering has Received **University Level NSS Award for the academic year 2018-19** from Hon'ble Vice Chancellor,JNTU Kakinda on Nov 7,2019.Prof .Rama Linga Raju, Hona'ble Vice Chancellor, JNTU Kakinada and Dr.K.Rama Krishna, Regional Director-NSS,Hyderabad distributed the Certificate and Momento.