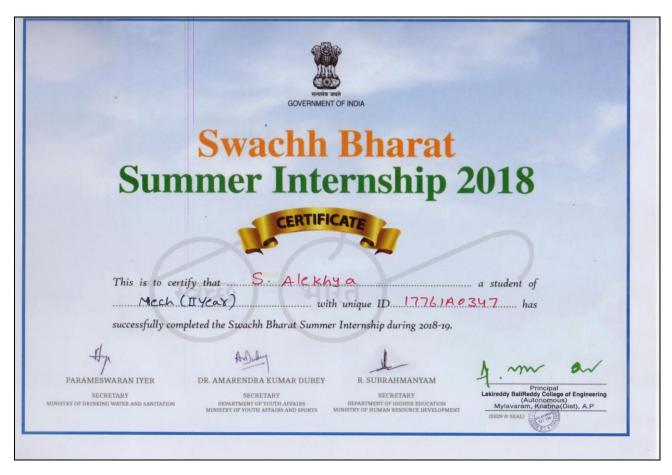

Dr.P.Ashok Reddy,NSS Programme Officer,Lakireddy BaliReddy College of Engineering has participated and received Appreciation Certificate from Govt.of India for completing **Swachh Bharat Internship 2018** during 2018-2019.