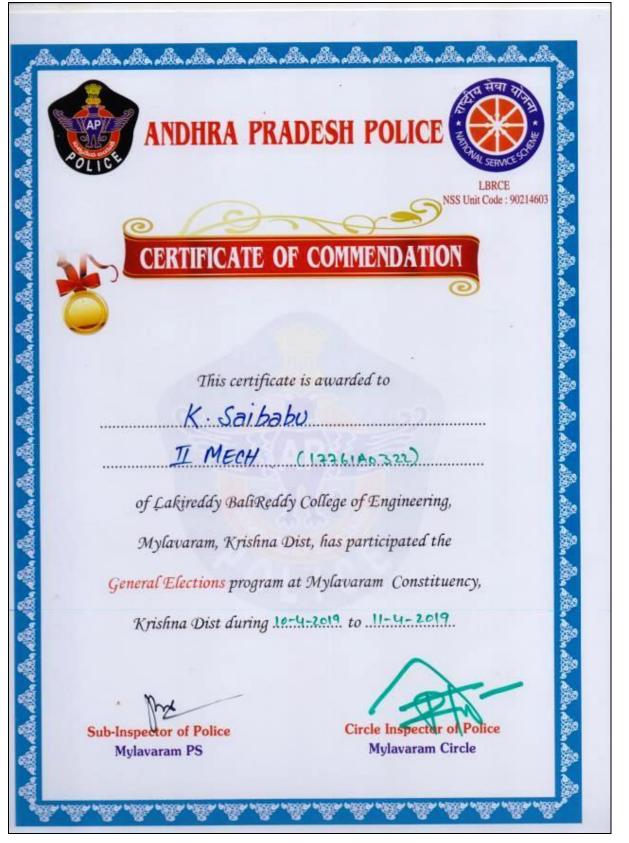

Dr.P.Ashok Reddy, NSS Programme Officer has Participated and Coordinated Awareness Program on **Anti Ragging and Anti Drug Program** on 28-07-2018 at LBRCE and received Appreciation Certificate from Police Department ,Mylavaram.