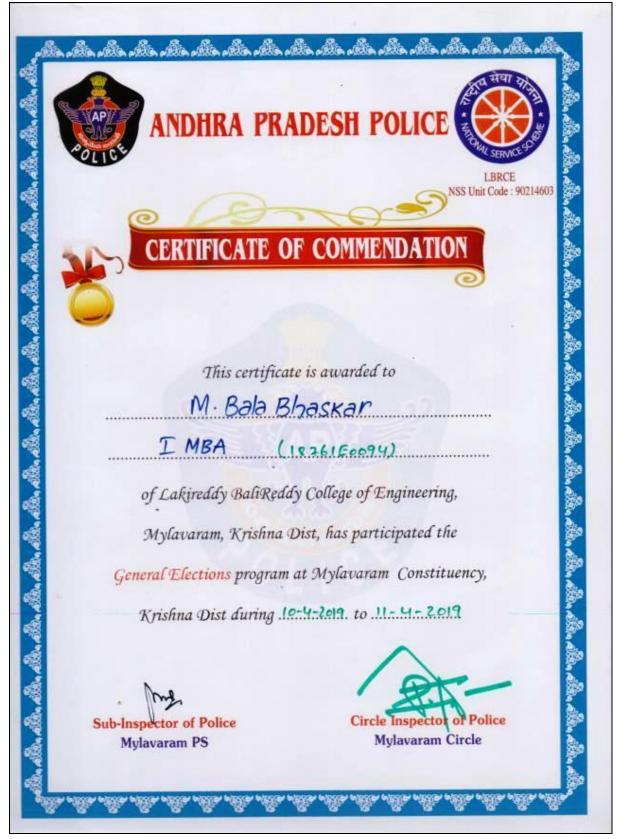

ections Program at Mylavaram Constituency during April 10,11- 2019.

والدر والدر والدر والدر والدر والدر والدر والدر والدر والد **ANDHRA PRADESH POLICE** LBRCE NSS Unit Code : 90214603 **FIFICATE OF COMMENDATIO** This certificate is awarded to CH Gopi Raju INBA (18761E0066) of Lakireddy BaliReddy College of Engineering, Mylavaram, Krishna Dist, has participated the General Elections program at Mylavaram Constituency, Krishna Dist during 10-4-2019 to 11-4-2019. **Circle Inspector of Police** Sub-Inspector of Police **Mylavaram Circle** Mylavaram PS

Mr K.Kotaiah, I MBA has participated in General Elections Program at Mylavaram Constituency during April 10,11- 2019.



Mr M.Bala Bhaskar, I MBA has participated in General Elections Program at Mylavaram Constituency during April 10,11- 2019.



Mr M.Kiran Kumar, II MBA has participated in General Elections Program at Mylavaram Constituency during April 10,11- 2019.

|            |                                 |               |                 | Rea then may          | -                                        |
|------------|---------------------------------|---------------|-----------------|-----------------------|------------------------------------------|
| AP         | ANDHRA H                        | PRADES        | H POLIC         |                       |                                          |
| OLICY      |                                 |               |                 | LBRCE                 |                                          |
| C          | 000                             | 10            | 05