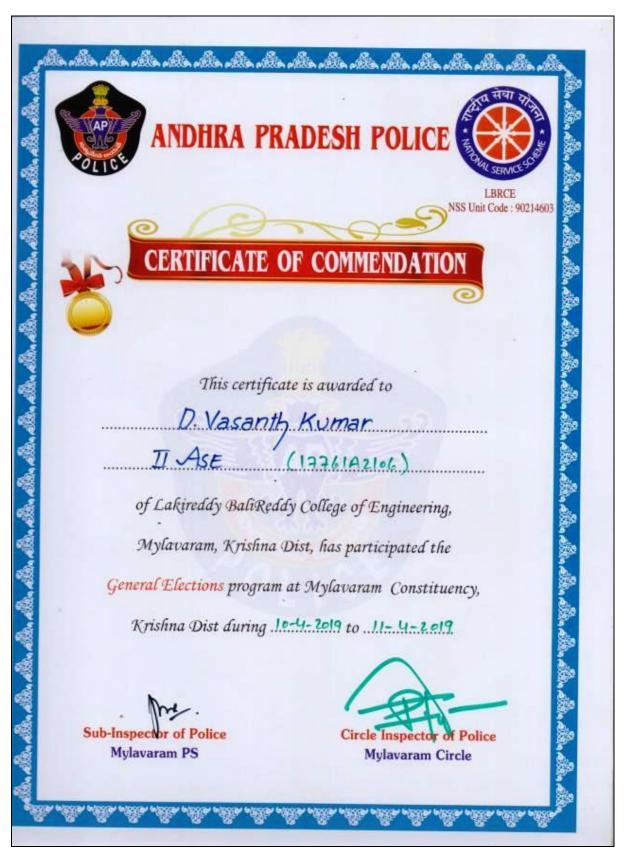

ral Elections Program at Mylavaram Constituency during April 10,11-2019.

alle alle alle alle alle alle alle ANDHRA PRADESH POI CE LBRCE NSS Unit Code : 90214603 ERTIFICATE OF COMMENDAT This certificate is awarded to Bu altra navarapy Sreeram ..... (18765A2102) ..... of Lakireddy BaliReddy College of Engineering, Mylavaram, Krishna Dist, has participated the General Elections program at Mylavaram Constituency, Krishna Dist during 10-4-2019 to .11-4-2019 **Circle Inspector of Police** Sub-Inspector of Police Mylavaram Circle Mylavaram PS

Mr P.R.V.V.Nara Hari, II ASE has participated in General Elections Program at Mylavaram Constituency during April 10,11- 2019.



Mr D.Vasanth Kumar, II ASE has participated in General Elections Program at Mylavaram Constituency during April 10,11- 2019.



Mr G.V.A.Yaswanth Prasad, II ASE has participated in General Elections Program at Mylavaram Constituency during April 10,11- 2019.



Mr J.Akhil, II ASE has participated in General Elections Program at Mylavaram Constituency during April 10,11- 2019.

all's all's all's ANDHRA PRADESH POLICE LBRCE NSS Unit Code : 90214603 IFICATE OF COMMENDA This certificate is awarded to J. Akhil III ASE (16761A2115) of Lakireddy BaliReddy College of Engineering, Mylavaram, Krishna Dist, has participated the General Elections program at Mylavaram Constituency, Krishna Dist during 10-4-2019 to 11-4-2019. **Circle Inspector of Police** Sub-Inspector of Police Mylavaram Circle Mylavaram PS

Mr K.Pavan Kumar, II ASE has participated in General Elections Program at Mylavaram Constituency during April 10,11- 2