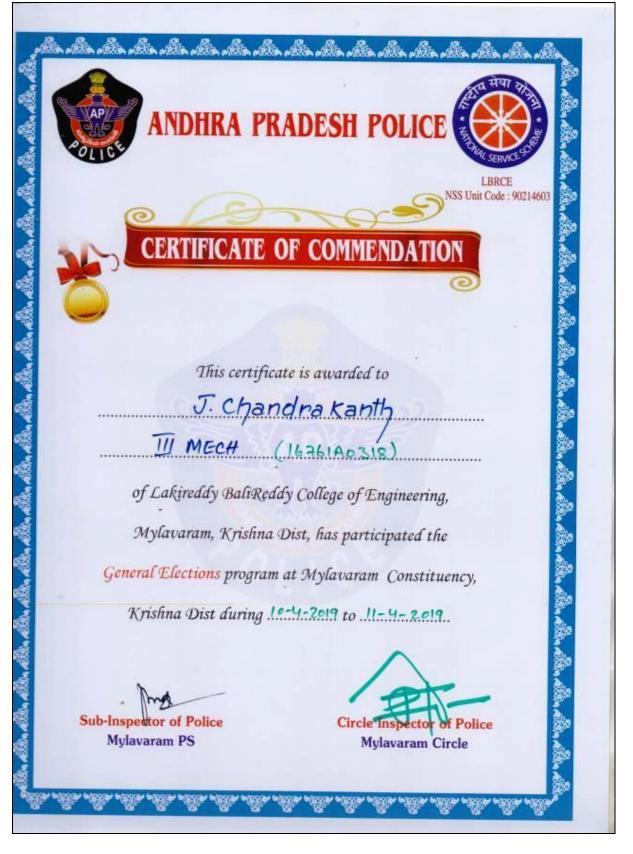

Dr.P.Ashok Reddy, NSS Programme Officer has Participated and Coordinated Awareness Program on **Anti Ragging and Anti Drug Program** on 28-07-2018 at LBRCE and received Appreciation Certificate from Police Department ,Mylavaram.