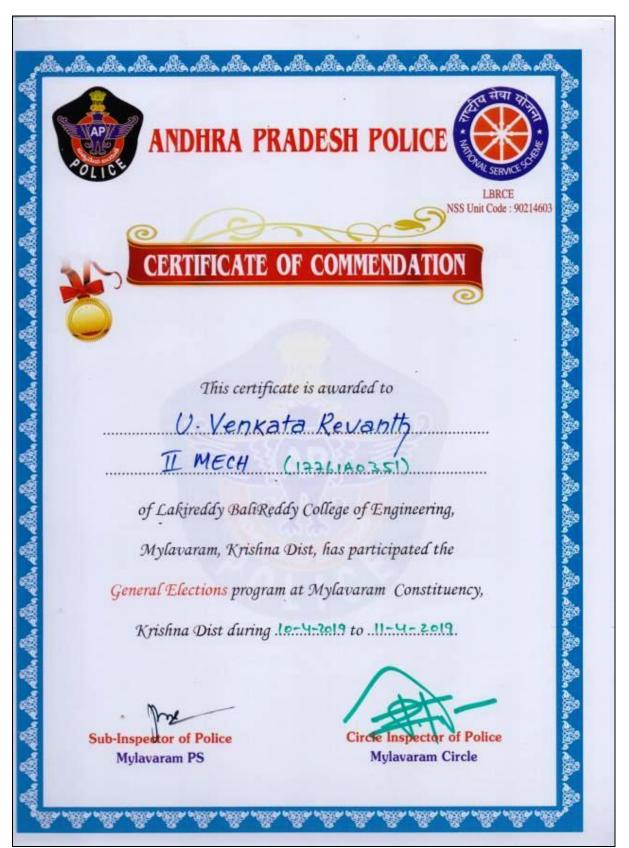

9.                                                                     |               |
|         |                                                                                                                 | in the second |
|         | · Ma Cott                                                                                                       | 10            |
| 5       | Sub-Inspector of Police Circle Inspector of Police Mylavaram PS Mylavaram Circle                                | 10            |
|         | Mylavaram PS Mylavaram Circle                                                                                   | 100           |
|         |                                                                                                                 | <b>3</b> 0    |



Mr U.Venkata Revanth, II MECH has participated in General Elections Program at Mylavaram Constituency during April 10,11-2019.

Mr U.Srinivasa Rao, II MECH has participated in General Elections Program at Mylavaram Constituency during April 10,11- 2019.



Mr S.Ravi Teja, II MECH has participated in General Elections Program at Mylavaram Constituency during April 10,11- 2019.

| R. R. R. |                                           |                                          | 52.    |
|----------|-------------------------------------------|------------------------------------------|--------|
|          | ఈ అసివేహి అసివేహి అసివేహి అసివేహి అసివేహి | ia alka alka akka akka akka akka akka ak |        |
| VAP/     | ANDUDA DO                                 |