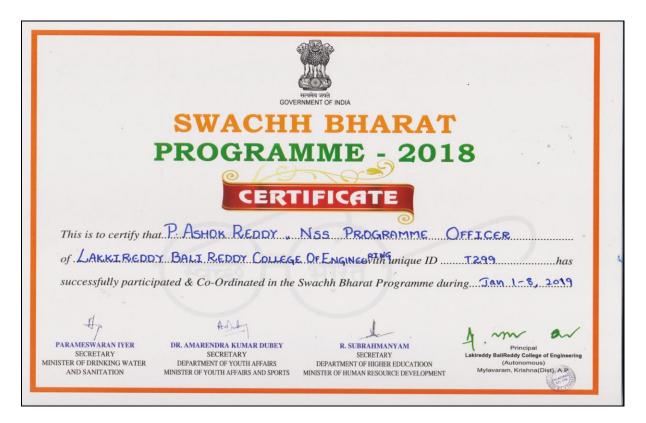

Dr.P.Ashok Reddy, NSS Programme Officer, Lakireddy BaliReddy College of Engineering has participated and Co-ordinated **Swachta Bharat Programme 2018** during July 6-31,2018 and received Certificate from Govt.of India.