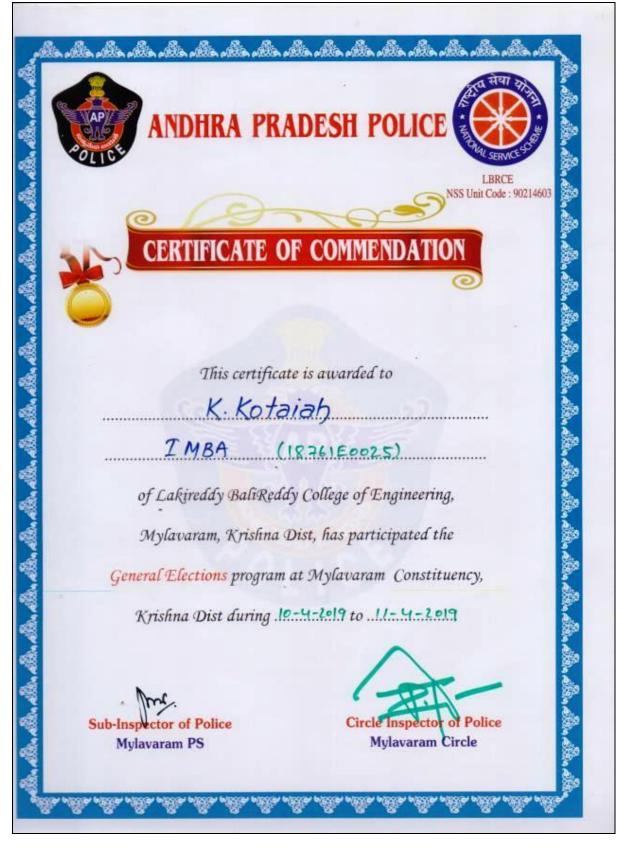

ram at Mylavaram Constituency during April 10,11-2019.

Mr Ch.Gopa Raju, I MBA has participated as NSS Volunteer in General Elections Program at Mylavaram Constituency during April 10,11- 2019.

والدر والدر والدر والدر والدر والدر والدر والدر والدر والد **ANDHRA PRADESH POLICE** LBRCE NSS Unit Code : 90214603 **FIFICATE OF COMMENDATIO** This certificate is awarded to CH Gopi Raju INBA (18761E0066) of Lakireddy BaliReddy College of Engineering, Mylavaram, Krishna Dist, has participated the General Elections program at Mylavaram Constituency, Krishna Dist during 10-4-2019 to 11-4-2019. **Circle Inspector of Police** Sub-Inspector of Police **Mylavaram Circle** Mylavaram PS

Mr K.Kotaiah, I MBA has participated in General Elections Program at Mylavaram Constituency during April 10,11- 2019.



Mr M.Bala Bhaskar, I MBA has participated in General Elections Program at Mylavaram Constituency during April 10,11- 2019.



Mr M.Kiran Kumar, II MBA has participated in General Elections Program at Mylavaram Constituency during April 10,11- 2019.

|            |                                 |               |                 | Rea then may          | -                                        |
|------------|---------------------------------|---------------|-----------------|-----------------------|------------------------------------------|
| AP         | ANDHRA H                        | PRADES        | H POLIC         |                       |                                          |
| OLICY      |                                 |               |                 | LBRCE