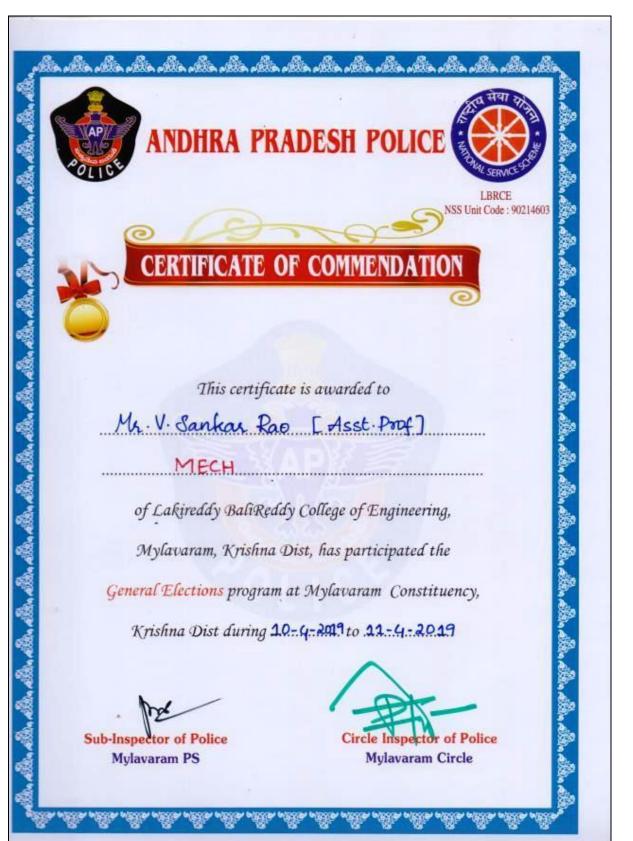

|  |  |  |  |
| Blood Bank A.P. State Branch                                                                                                                |  |  |  |  |
|                                                                                                                                             |  |  |  |  |

Dr.P.Ashok Reddy, NSS Programme Officer,Lakireddy BaliReddy College of Engineering has received Appreciation Certificate from Police Department ,Mylavaram for coordinating **General Elections** during April 10-11,2019.



Mr B.Siva Hari Prasad, Sr.Asst.Professor,Department of ECE has participated in General Elections Program at Mylavaram Constituency during April 10,11- 2019.





Mr V. Sankar Rao Asst.Prof, Dept of MECH has participated in General Elections Program at Mylavaram Constituency during April 10,11- 2019.

Mr J.Eswar Ram, Asst.Prof, Dept of CIVIL has participated in General Elections Program at Mylavaram Constituency during April 10,11- 2019.







Mr Y.Kranthi Kumar, Asst Prof,MCA Department has participated in General Elections Program at Mylavaram Constituency during April 10,11- 2019.



Mr S.Indrasena Reddy, Asst Prof,ASE Department has participated in General Elections Program at Mylavaram Constituency during April 10,11-2019.



Mr B.Kalyan Kumar, Asst Prof, MBA Department has participated in General Elections Program at Mylavaram Constituency during April 10,11-2019.



Mr A.Hari Krishna Prasad, II MBA has participated as NSS Volunteer in Gene