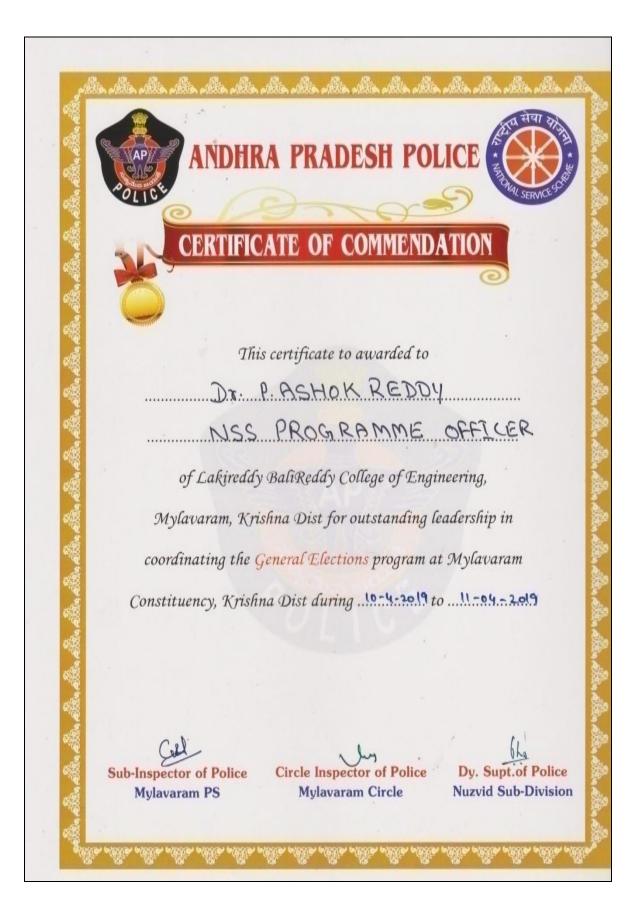

|  |  |  |  |
| Indian Red Cross Society Indian Red Cross Society                                                                                           |  |  |  |  |
| Blood Bank A.P. State Branch                                                                                                                |  |  |  |  |
|                                                                                                                                             |  |  |  |  |

Dr.P.Ashok Reddy, NSS Programme Officer,Lakireddy BaliReddy College of Engineering has received Appreciation Certificate from Police Department ,Mylavaram for coordinating **General Elections** during April 10-11,2019.



Mr B.Siva Hari Prasad, Sr.Asst.Professor,Department of ECE has participated in General Elections Program at Mylavaram Constituency during April 10,11- 2019.





Mr V. Sankar Rao Asst.Prof, Dept of MECH has participated in General Elections Program at Mylavaram Constituency during April 10,11- 2019.

Mr J.Eswar Ram, Asst.Prof, Dept of CIVIL has participated in General Elections Program at Mylavaram Constituency during April 10,11- 2019.







Mr Y.Kranthi Kumar, Asst Prof,MCA Department has participated in General Elections Program at Mylavaram Constituency during April 10,11- 2019.



Mr S.Indrasena Reddy, Asst Prof,ASE Department has participated in General Elections Program at Mylavaram Constituency during April 10,11-2019.



Mr B.Kalyan Kumar, Asst Prof, MBA Department has particip