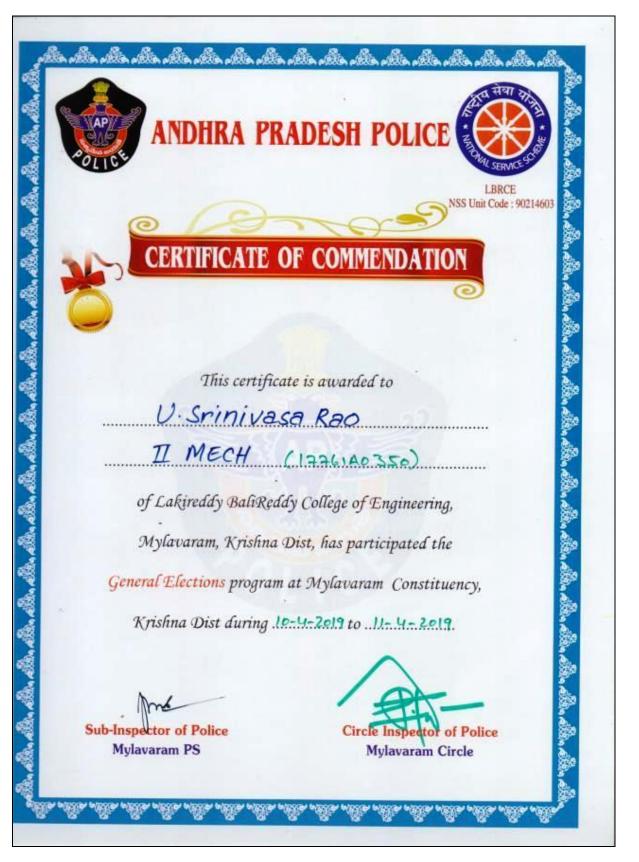

| 10            |
| 5       | Sub-Inspector of Police Circle Inspector of Police Mylavaram PS Mylavaram Circle                                | 10            |
|         | Mylavaram PS Mylavaram Circle                                                                                   | 100           |
|         |                                                                                                                 | <b>3</b> 0    |



Mr U.Venkata Revanth, II MECH has participated in General Elections Program at Mylavaram Constituency during April 10,11-2019.

Mr U.Srinivasa Rao, II MECH has participated in General Elections Program at Mylavaram Constituency during April 10,11- 2019.



Mr S.Ravi Teja, II MECH has participated in General Elections Program at Mylavaram Constituency during April 10,11- 2019.

| R. R. R. |                                           |                                          | 52.    |
|----------|-------------------------------------------|------------------------------------------|--------|
|          | ఈ అసివేహి అసివేహి అసివేహి అసివేహి అసివేహి | ia alka alka akka akka akka akka akka ak |        |
| VAP/     | ANDUDA DO                                 |                                          |        |
|          | ANDIKA PR                                 | RADESH POLICE                            | . A    |
|          |                                           | LBRCE                                    | 1 A 1  |
|          | o Pe