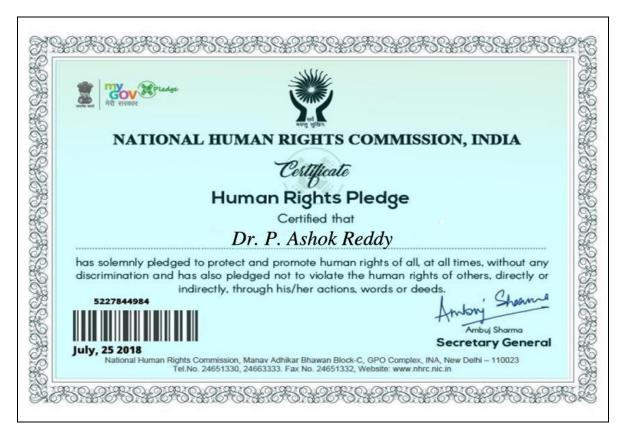

Certificate of University Level Best NSS Programme Officer Award for the A.Y 2018-19.

Dr.P.Ashok Reddy, NSS Programme Officer, Lakireddy BaliReddy College of Engineering has received Participation Certificate from National Human Rights Commission, Govt.of India for participation of **Human Rights Pledge** on July 25, 2018.