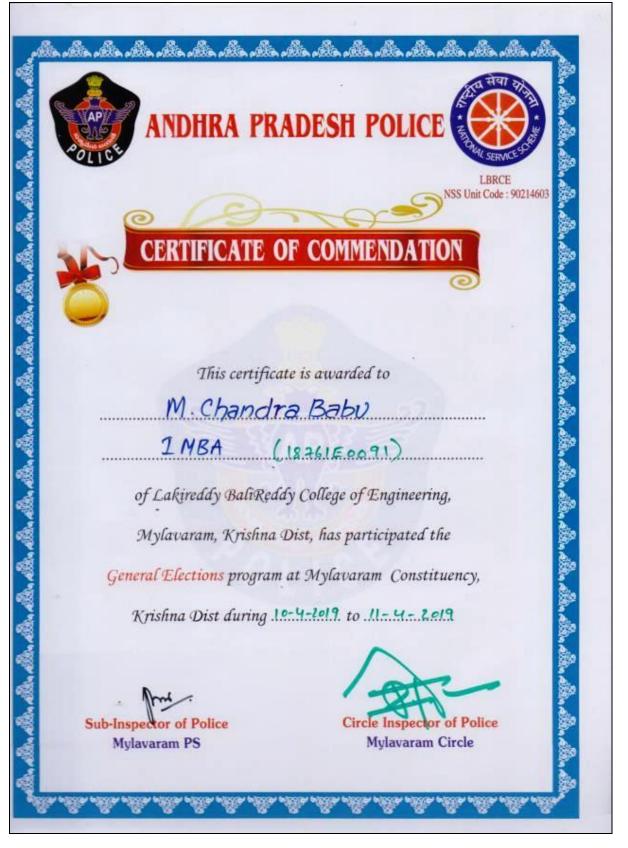

| e <b>!</b> 9.         | 2014                                     |
|            |                                 |               | $\sim$          |                       | a more                                   |
| 1          | hop                             |               | 10              | 5-                    | 1000                                     |
| Sub-Insp   | ector of Police                 |               | Circle inspecto |                       | break.                                   |
| Myla       | avaram PS                       |               | Mylavaran       | Circle                | 2000                                     |

Mr M.Chandra Babu, I MBA has participated in General Elections Program at Mylavaram Constituency during April 10,11- 2019.



Mr P.China Swamy, I MBA has participated in General Elections Program at Mylavaram Constituency during April 10,11- 2019.



Mr P.Darma Rao, I MBA has participated in General Elections Program at Mylavaram Constituency during April 10,11- 2019.

| and the | ANDHRA PRADESH POLICE                                |
|---------|------------------------------------------------------|
|         |                                                      |
|         | NSS Unit Code : 90214603                             |
| -       | CERTIFICATE OF COMMENDATION                          |
| 1       |                                                      |
|         |                                                      |
|         | This certificate is awarded to                       |
|         | P. D