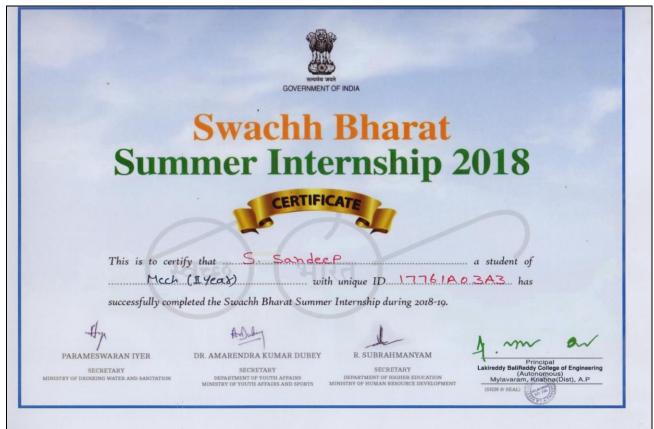

Mr.K.Sai Teja, ASE II Year and NSS Volunteer has participated and received Appreciation Certificate from Govt.of India for completing **Swachh Bharat Internship 2018** during 2018-2019.

Mr.B.Dhanush, ME III Year and NSS Volunteer has participated and received Appreciation Certificate from Govt.of India for completing **Swachh Bharat Internship 2018** during 2018-2019.