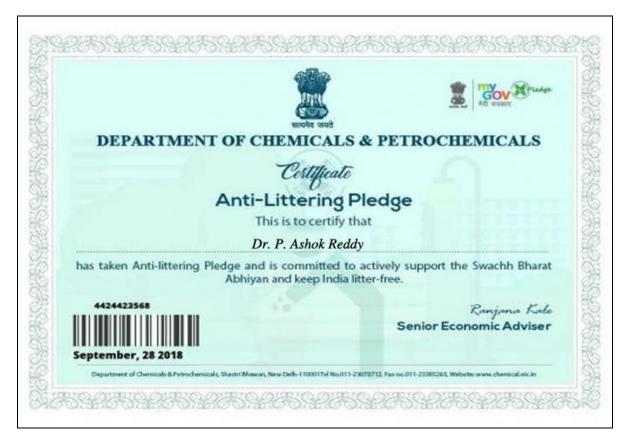

Dr.P.Ashok Reddy, NSS Programme Officer, Lakireddy BaliReddy College of Engineering has received Participation Certificate from Department of Chemicals & Petrochemicals, Govt of India for the participation in **Anti-Littering Pledge** on September 28,2018.