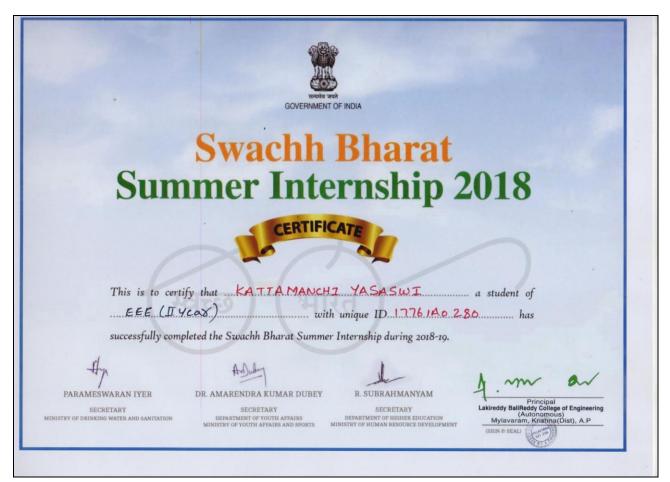

agar, II MECH has participated in Swachh Bharat Summer Internship 2018 during 2018-19A.Y.



J.Veera Ashok, II MECH has participated in Swachh Bharat Summer Internship 2018 during 2018-19 A.Y.



M.Ramya Tulasi, II MECH has participated in Swachh Bharat Summer Internship 2018 during 2018-19 A.Y.



P.Manaswitha, II MECH has participated in Swachh Bharat Summer Internship 2018 during 2018-19 A.Y.



R.Murali Krishna, II MECH has participated in Swachh Bharat Summer Internship 2018 during 2018-19 A.Y.



S.Alekya, II MECH has participated in Swachh Bharat Summer Internship 2018 during 2018-19 A.Y.



S.Sandeep, II MECH has participated in Swachh Bharat Summer Internship 2018 during 2018-19A.Y.



K.Yasaswi, II EEE has participated in Swachh Bharat Summer Internship 2018 during 2018-19 A.Y.



B.Leela Manikanta, II EEE has participated in Swachh Bharat Summer Internship 2018 during 2018-19 A.Y.



N.Bhanu Varsha, II EEE has participated in Swachh Bharat Summer Internship 2018 during 2018-19 A.Y.



G.Vinay Kumar, II EEE has participated in Swachh Bharat Summer Internship 2018 during 2018-19 A.Y.



K.Suresh Kumar, II EEE has participated in Swachh Bharat Summer Internship 2018 during 2018-19 A.Y.



Ch.Sai Manoj, II EEE has participated in Swachh Bharat Summer Internship 2018 during 2018-19 A.Y.



Sk.Naveen, II EEE has participated in Swachh Bharat Summer Internship 2018 during 2018-19 A.Y.



S.Chaitanya Avinash, II EEE has participated in Swachh Bharat Summer Internship 2018 during 2018-19 A.Y.



Y.Praveen, II EEE has participated in Swachh Bharat Summer Internship 2018 du