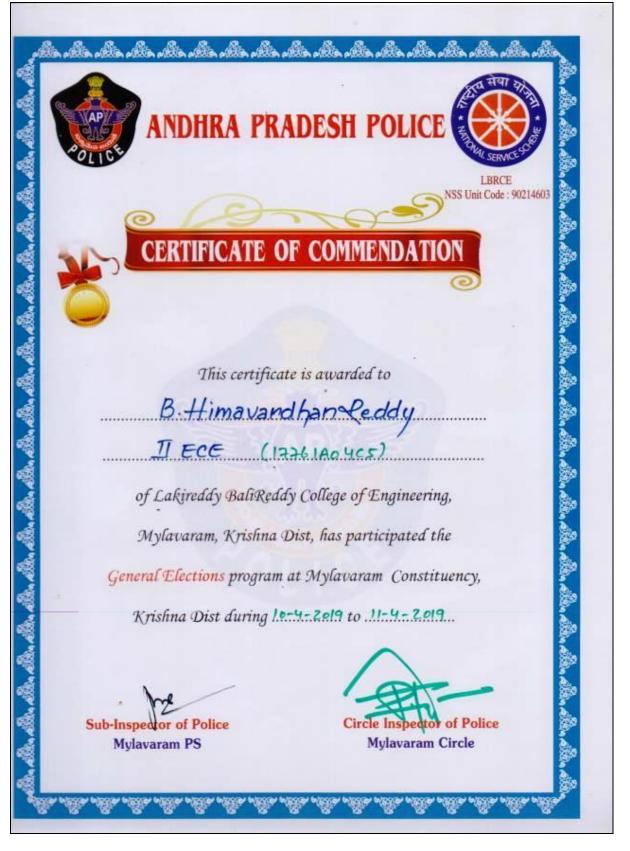

Dr.P.Ashok Reddy, NSS Programme Officer has Participated and Coordinated Awareness Program on **Anti Ragging and Anti Drug Program** on 28-07-2018 at LBRCE and received Appreciation Certificate from Police Department ,Mylavaram.