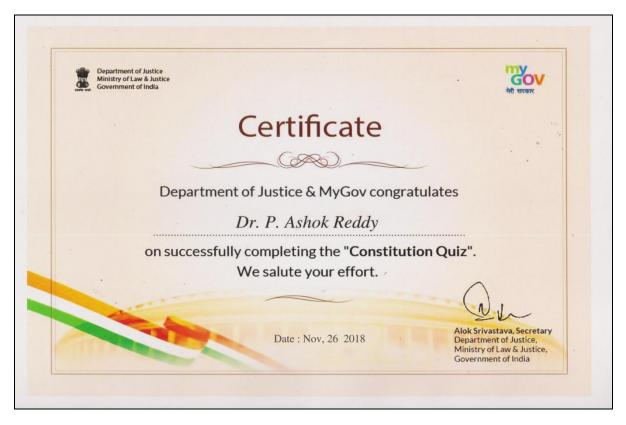

Dr.P.Ashok Reddy, NSS Programme Officer,Lakireddy BaliReddy College of Engineering has received Appreciation Certificate from Department of Justice, Govt. of India& My Gov for completing **Constitution Quiz** on Nov 26,2018.