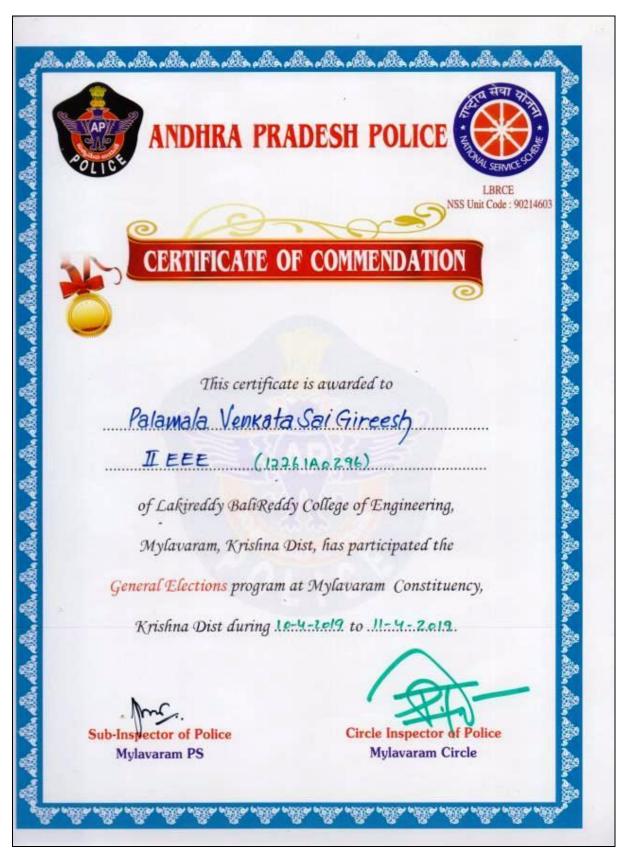

019. to                                                                         | 1                    |
|        |                                                                                                           | 1                    |
|        | ma 197-                                                                                                   | 39                   |
| Su     | Ib-Inspector of Police         Circle Inspector of Police           Mylavaram PS         Mylavaram Circle |                      |
|        |                                                                                                           | ja                   |

Mr P.V.Sai Gireesh, II EEE has participated in General Elections Program at Mylavaram Constituency during April 10,11- 2019.



Mr S.Pavan Kalyan, II EEE has participated in General Elections Program at Mylavaram Constituency during April 10,11- 2019.



Mr Sk.Hussain, II EEE has participated in General Elections Program at Mylavaram Constituency during April 10,11- 2019.

|      | र सवा क्र                                                                           |
|------|-------------------------------------------------------------------------------------|
| Re W | ANDHRA PRADECH POLICE                                                               |
| 0    | ANDHRA PRADESH POLICE                                                               |
| 0    | LBRCE                                                                               |
|      | NSS Unit Code : 90214603