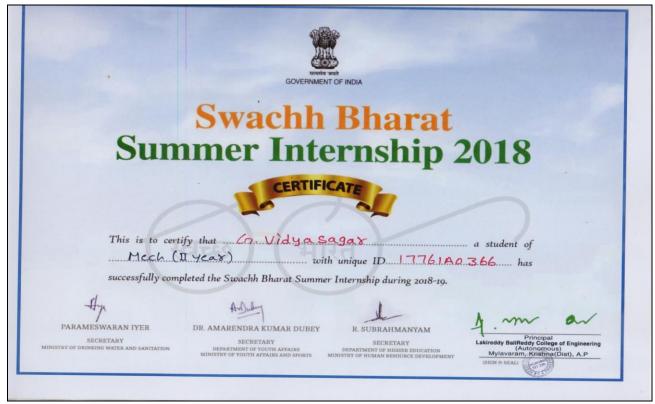

Dr.P.Ashok Reddy,NSS Programme Officer,Lakireddy BaliReddy College of Engineering has participated and received Appreciation Certificate from Govt.of India for completing **Swachh Bharat Internship 2018** during 2018-2019.

Mr.K.Sai Teja, ASE II Year and NSS Volunteer has participated and received Appreciation Certificate from Govt.of India for completing **Swachh Bharat Internship 2018** during 2018-2019.

Mr.B.Dhanush, ME III Year and NSS Volunteer has participated and received Appreciation Certificate from Govt.of India for completing **Swachh Bharat Internship 2018** during 2018-2019.