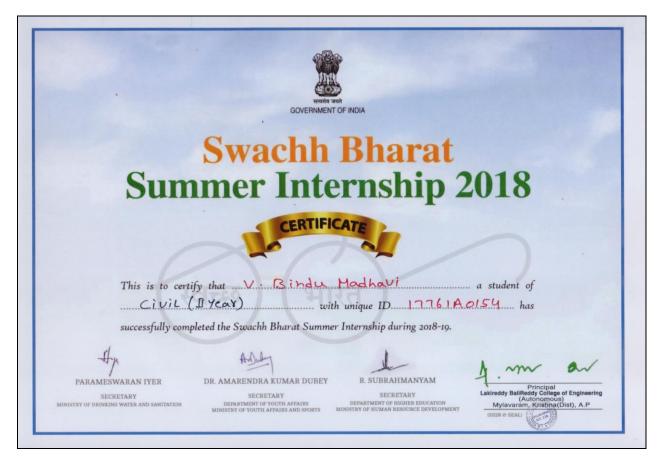

Dr.P.Ashok Reddy,NSS Programme Officer,Lakireddy BaliReddy College of Engineering has participated and received Appreciation Certificate from Govt.of India for completing **Swachh Bharat Internship 2018** during 2018-2019.