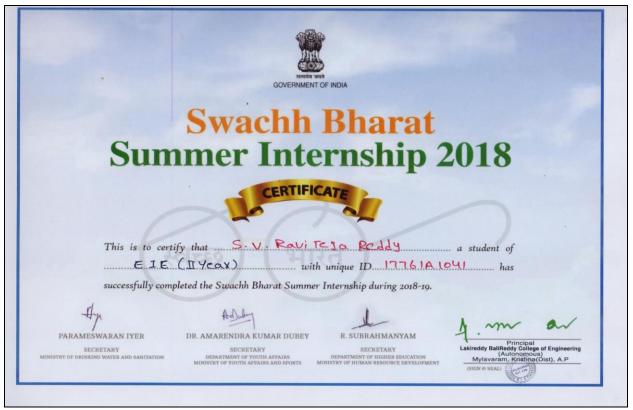

Dr.P.Ashok Reddy,NSS Programme Officer,Lakireddy BaliReddy College of Engineering has participated and received Appreciation Certificate from Govt.of India for completing **Swachh Bharat Internship 2018** during 2018-2019.