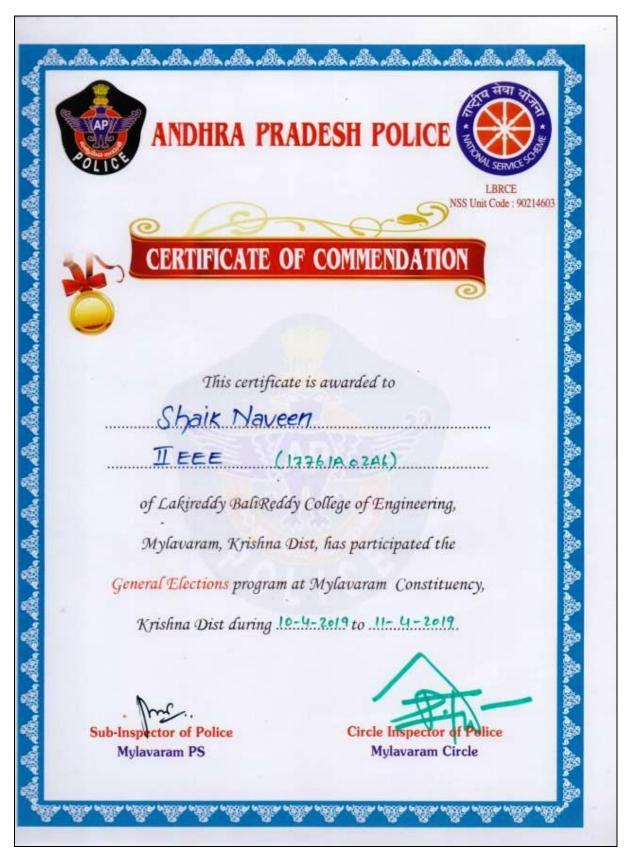

|
|      | General Elections program at Mylavaram Constituency,                                |
|      | Krishna Dist during 10-4-2019 to 11-4-2019                                          |
|      |                                                                                     |
|      |                                                                                     |
|      | . Mr.                                                                               |
|      | Sub-Inspector of Police Circle Inspector of Police<br>Mylavaram PS Mylavaram Circle |
|      | Ayavaran Cicic                                                                      |

Mr Sk.Naveen, II EEE has participated in General Elections Program at Mylavaram Constituency during April 10,11- 2019.



Mr V.Jeevan, II EEE has participated in General Elections Program at Mylavaram Constituency during April 10,11-2019.

| à 4  |                                      |                |                | Re C                        |                                             |
|------|--------------------------------------|----------------|----------------|-----------------------------|---------------------------------------------|
| AP   | ANDHRA                               | PRADE          | SH POLI        | CE                          |                                             |
| POLI |                                      |                |                | LBRCE                       |                                             |
|      | - (6                                 |