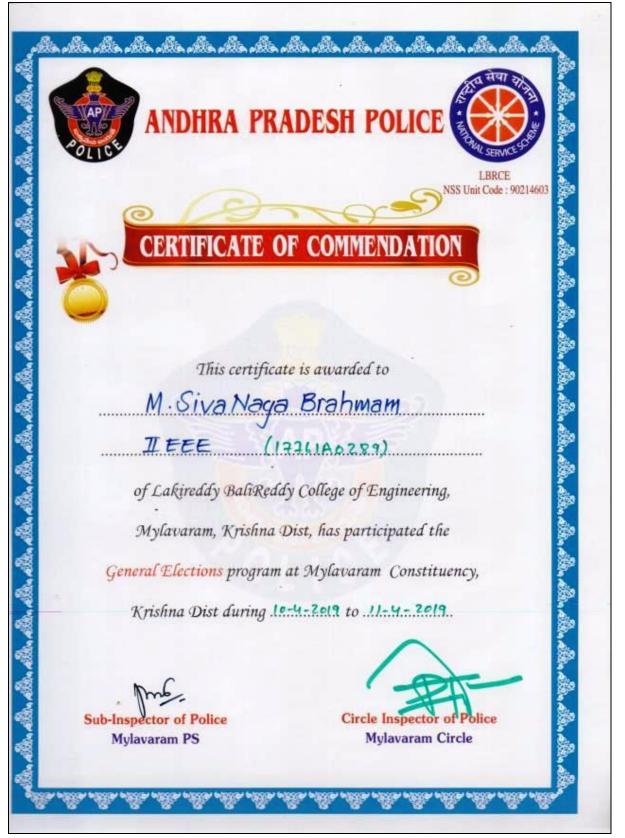

participated in General Elections Program at Mylavaram Constituency during April 10,11- 2019.

alle alle **ANDHRA PRADESH POLICE** LBRCE NSS Unit Code : 90214603 CERTIFICATE OF COMMENDATION This certificate is awarded to K. Satish Kumar Yadhav I EEE (17761A02.30) of Lakireddy BaliReddy College of Engineering, Mylavaram, Krishna Dist, has participated the General Elections program at Mylavaram Constituency, Krishna Dist during 10-4-2019 to ... 11-4-2019 Sub-Inspector of Police Circle Inspector of Police Mylavaram Circle Mylavaram PS

Mr K.Vishnu Varshan, II EEE has participated in General Elections Program at Mylavaram Constituency during April 10,11- 2019.



Mr M.Siva Naga Bhrahmam, II EEE has participated in General Elections Program at Mylavaram Constituency during April 10,11- 2019.



Mr N.Jagadeesh, II EEE has participated in General Elections Program at Mylavaram Constituency during April 10,11- 2019.



Mr P.Sumanth, II EEE has participated in General Elections Program at Mylavaram Constituency during April 10,11- 2019.

| da.da. | elle alle alle alle alle alle alle alle                                                                   | 10                   |
|--------|-----------------------------------------------------------------------------------------------------------|----------------------|
| AF     | ANDHRA PRADESH POLICE                                                                                     | 12<br>12<br>12<br>12 |
| . OL   | LBRCE<br>NSS Unit Code : 90214603                                                                         | 12