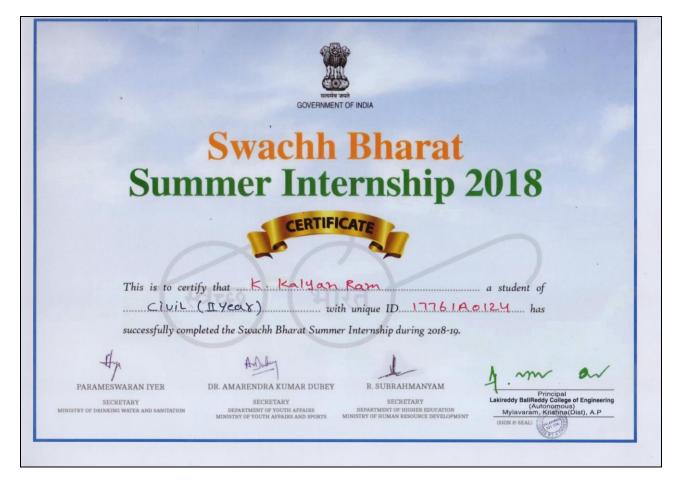

Mr.K.Sai Teja, ASE II Year and NSS Volunteer has participated and received Appreciation Certificate from Govt.of India for completing **Swachh Bharat Internship 2018** during 2018-2019.

Mr.B.Dhanush, ME III Year and NSS Volunteer has participated and received Appreciation Certificate from Govt.of India for completing **Swachh Bharat Internship 2018** during 2018-2019.