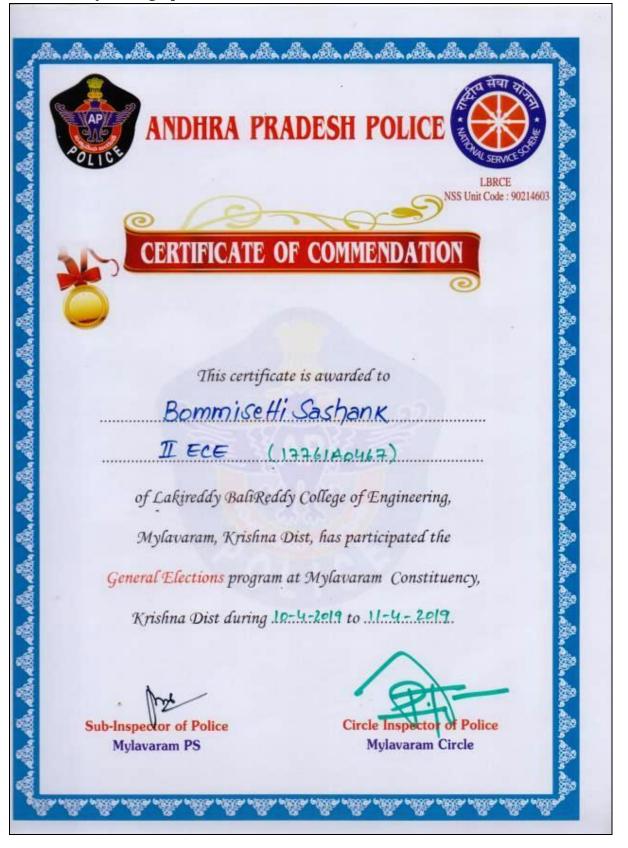

Dr.P.Ashok Reddy, NSS Programme Officer has Participated and Coordinated Awareness Program on **Anti Ragging and Anti Drug Program** on 28-07-2018 at LBRCE and received Appreciation Certificate from Police Department ,Mylavaram.