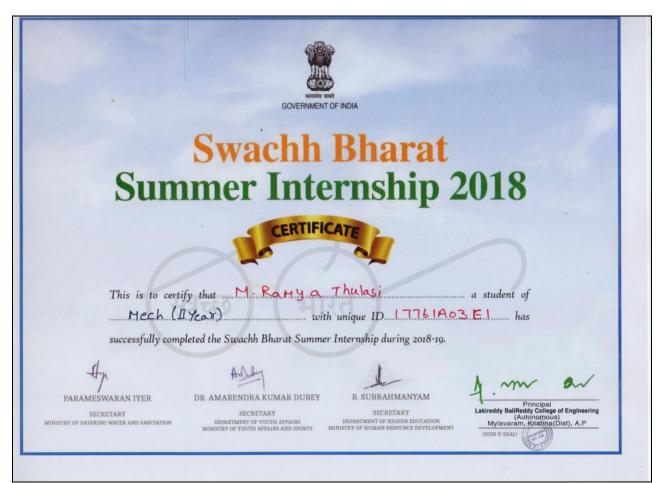

Dr.P.Ashok Reddy,NSS Programme Officer,Lakireddy BaliReddy College of Engineering has participated and received Appreciation Certificate from Govt.of India for completing **Swachh Bharat Internship 2018** during 2018-2019.