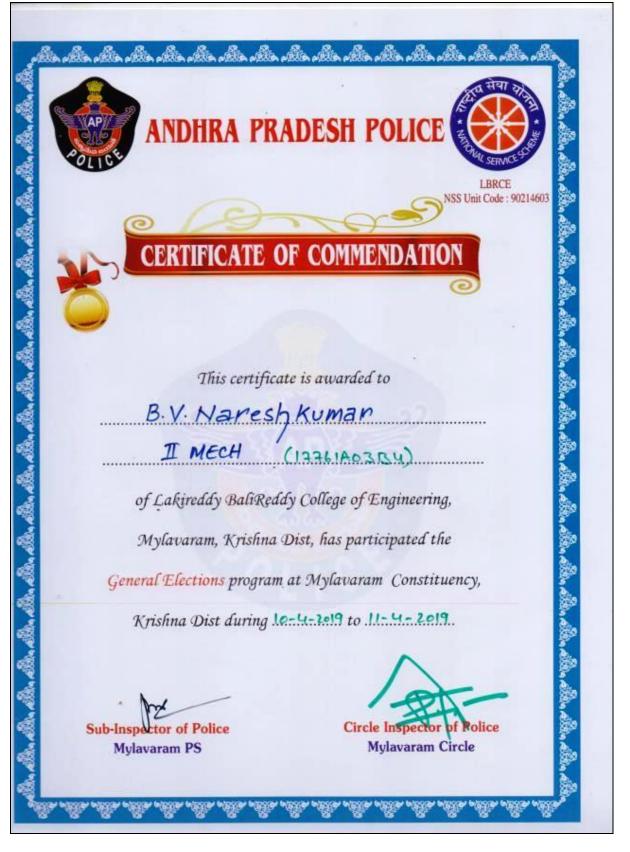

Dr.P.Ashok Reddy, NSS Programme Officer has Participated and Coordinated Awareness Program on **Anti Ragging and Anti Drug Program** on 28-07-2018 at LBRCE and received Appreciation Certificate from Police Department ,Mylavaram.