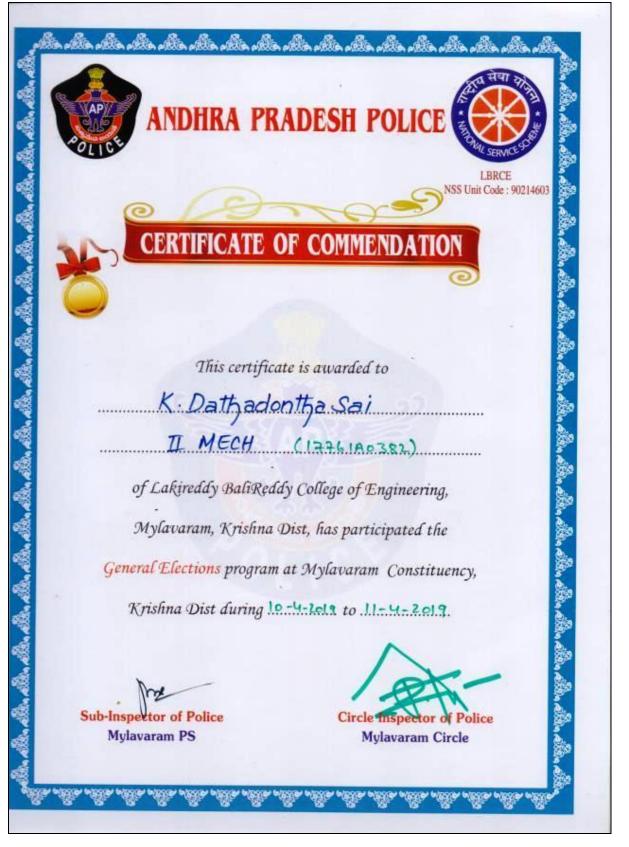

Dr.P.Ashok Reddy, NSS Programme Officer has Participated and Coordinated Awareness Program on **Anti Ragging and Anti Drug Program** on 28-07-2018 at LBRCE and received Appreciation Certificate from Police Department ,Mylavaram.