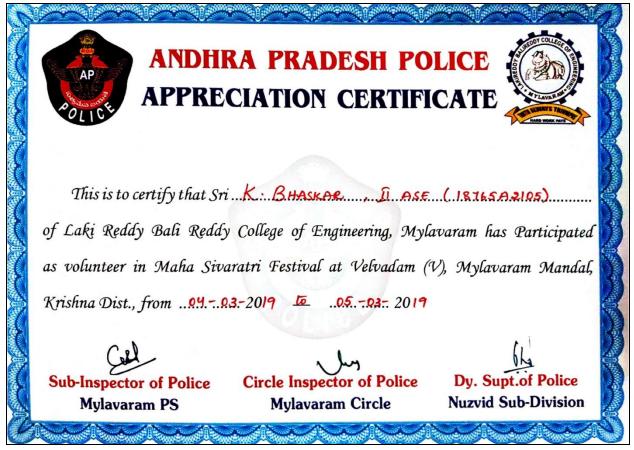

Dr.P.Ashok Reddy, NSS Programme Officer has Participated and Coordinated Awareness Program on **Anti Ragging and Anti Drug Program** on 28-07-2018 at LBRCE and received Appreciation Certificate from Police Department ,Mylavaram.

| AP                 | ANDHRA P              | RADESH PO             | OLICE                                         |
|--------------------|-----------------------|-----------------------|-----------------------------------------------|
| POLICE             | APPRECIAT             | <b>FION CERTIFI</b>   | CATE                                          |
|                    |                       | -                     |                                               |
| This is to certify | that                  | REDDY NSS PR          | DGRAMME OFFICER                               |
|                    | Of Lakireddy Bali     | Reddy College of Engi | neering,Mylavaram,Krisht                      |
| Dist has partic    | ipated and coordinate | d the Awareness Pro   | ogram on Anti Ragging                         |
| Dist has partici   |                       |                       |                                               |
|                    | aram Mandal, Krishna  | Dist on 2.807         | 2.0.18                                        |
|                    | aram Manɗal,Krishna   | Dist on2.8075         | <u>, , , , , , , , , , , , , , , , , , , </u> |
|                    | -                     | Dist on 2.897-        | Dy. Supt.of Police                            |