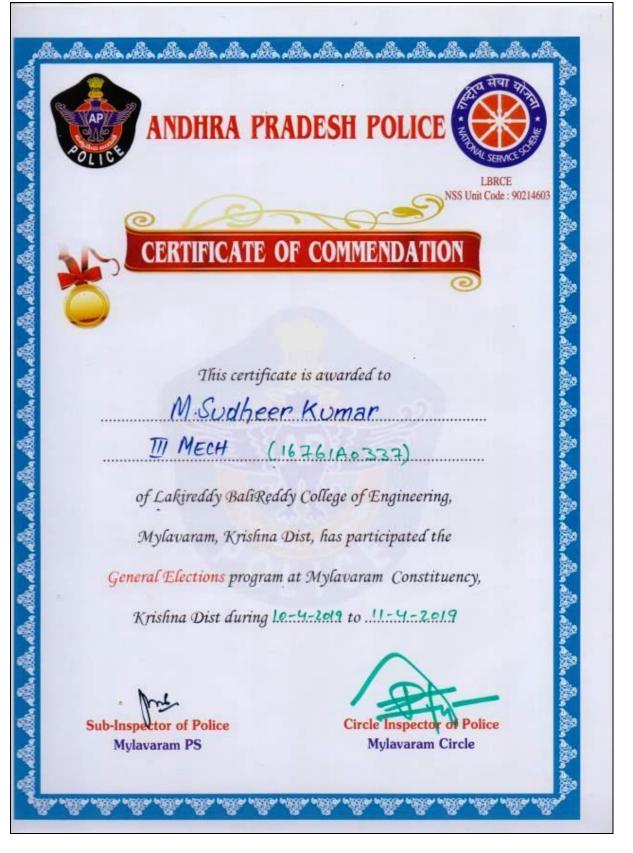

Dr.P.Ashok Reddy, NSS Programme Officer has Participated and Coordinated Awareness Program on **Anti Ragging and Anti Drug Program** on 28-07-2018 at LBRCE and received Appreciation Certificate from Police Department ,Mylavaram.