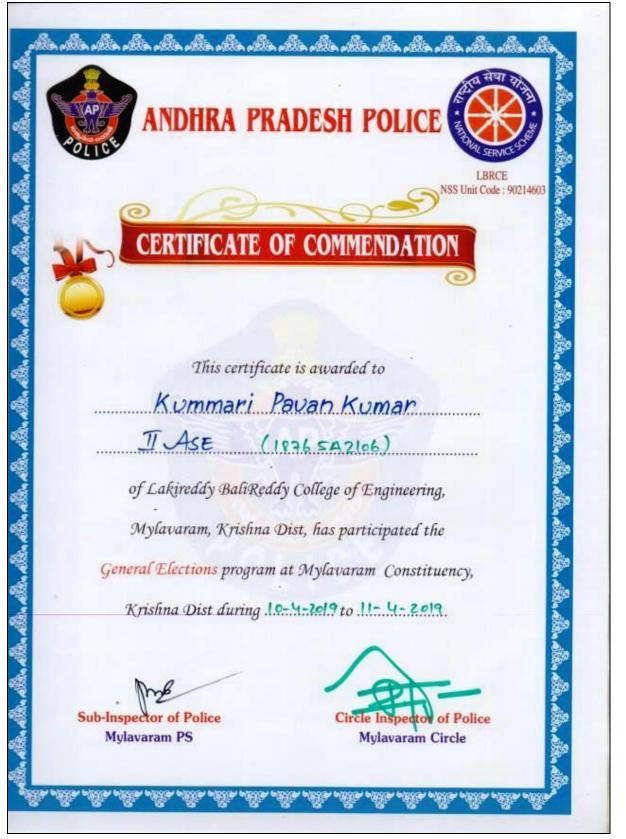

.V.A.Yaswanth Prasad, II ASE has participated in General Elections Program at Mylavaram Constituency during April 10,11- 2019.



Mr J.Akhil, II ASE has participated in General Elections Program at Mylavaram Constituency during April 10,11- 2019.

all's all's all's ANDHRA PRADESH POLICE LBRCE NSS Unit Code : 90214603 IFICATE OF COMMENDA This certificate is awarded to J. Akhil III ASE (16761A2115) of Lakireddy BaliReddy College of Engineering, Mylavaram, Krishna Dist, has participated the General Elections program at Mylavaram Constituency, Krishna Dist during 10-4-2019 to 11-4-2019. **Circle Inspector of Police** Sub-Inspector of Police Mylavaram Circle Mylavaram PS

Mr K.Pavan Kumar, II ASE has participated in General Elections Program at Mylavaram Constituency during April 10,11- 2019.



Mr J.Sai Ramesh Naidu, II CSE has participated in General Elections Program at Mylavaram Constituency during April 10,11- 2019.



Mr K.Kiran, II CSE has participated in General Elections Program at Mylavaram Constituency during April 10,11- 2019.

**ANDHRA PRADESH POLICE** LBRCE NSS Unit Code : 90214603 CERTIFICATE OF COMMENDATION This certificate is awarded to K. Kinan I CSE (18761A0 505) of Lakireddy BaliReddy College of Engineering, Mylavaram, Krishna Dist, has participated the General Elections program at Mylavaram Constituency, Krishna Dist during 10-4-2019 to 11-4-2019 Sub-Inspector of Police **Circle Inspector of Police** Mylavaram PS **Mylavaram Circle** 

Dr.P.Ashok Reddy, NSS Programme Officer,Lakireddy BaliReddy College of Engineering has coordinated Health Awareness Program