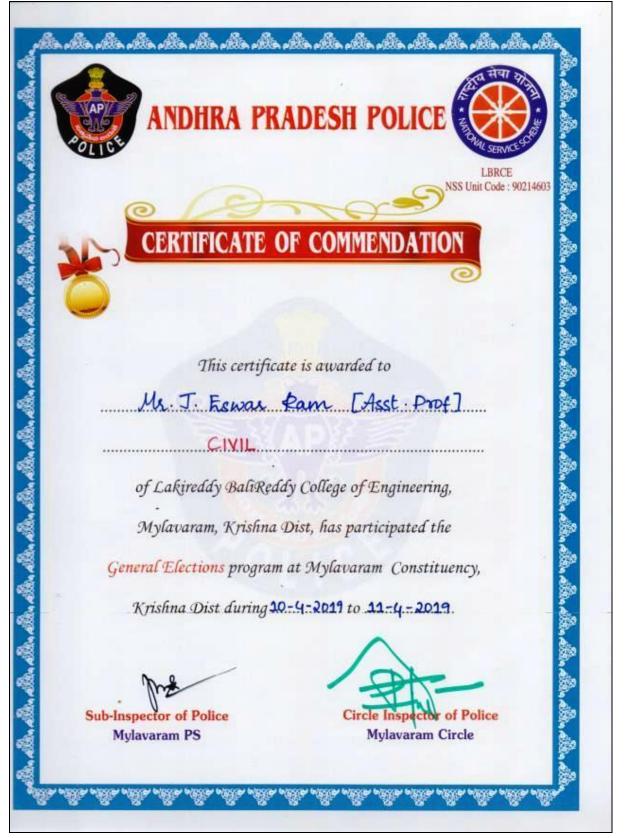

|  |  |  |  |

Dr.P.Ashok Reddy, NSS Programme Officer,Lakireddy BaliReddy College of Engineering has received Appreciation Certificate from Police Department ,Mylavaram for coordinating **General Elections** during April 10-11,2019.



Mr B.Siva Hari Prasad, Sr.Asst.Professor,Department of ECE has participated in General Elections Program at Mylavaram Constituency during April 10,11- 2019.





Mr V. Sankar Rao Asst.Prof, Dept of MECH has participated in General Elections Program at Mylavaram Constituency during April 10,11- 2019.

Mr J.Eswar Ram, Asst.Prof, Dept of CIVIL has participated in General Elections Program at Mylavaram Constituency during April 10,11- 2019.







Mr Y.Kranthi Kumar, Asst Prof,MCA Department has participated in General Elections Program at Mylavaram Constituency during April 10,11- 2019.



Mr S.Indrasena Reddy, Asst Prof,ASE Department has participated in General Elections Program at Mylavaram Constituency during April 10,11-2019.



Mr B.Kalyan Kumar, Asst Prof, MBA Department has participated in General Elections Program at Mylavaram Constituency during April 10,11-2019.



Mr A.Hari Krishna Prasad, II MBA has participated as NSS Volunteer in General Elections Program at Mylavaram Constituency during April 10,11-2019.



Mr B.Chandra Kiran, II MBA has participated as NSS Volunteer in General Elections Program at Mylavaram Constituency during April 10,11 2019.



Mr B.Sai Meghan, IMBA has participated as NSS Volunteer in Gen