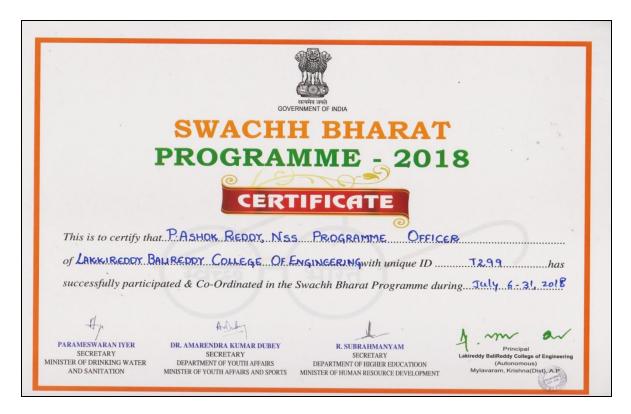

Dr.P.Ashok Reddy, NSS Programme Officer, Lakireddy BaliReddy College of Engineering has participated and Co-ordinated **Swachta Bharat Programme 2018** during July 6-31,2018 and received Certificate from Govt.of India.