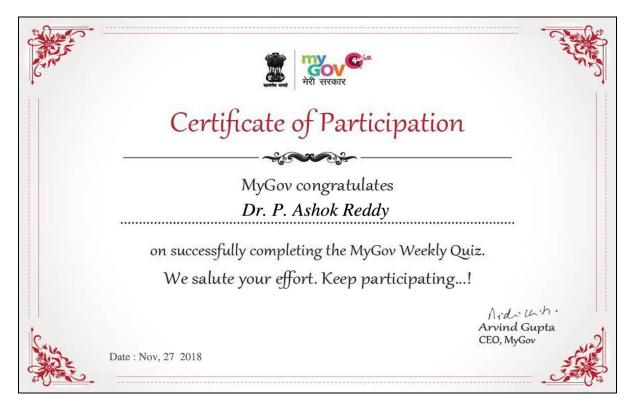

Dr.P.Ashok Reddy, NSS Programme Officer,Lakireddy BaliReddy College of Engineering has received Participation Certificate my Gov,Govt of India for completing **MyGov Weekly Quiz** on Nov 27,2018.

Dr.P.Ashok Reddy, NSS Programme Officer, Lakireddy BaliReddy College of Engineering has received Participation Certificate from BSACS and Unicef for the **Awareness of HIV Prevention and its Transmission from Parent to Child** on Dec 01,2018.