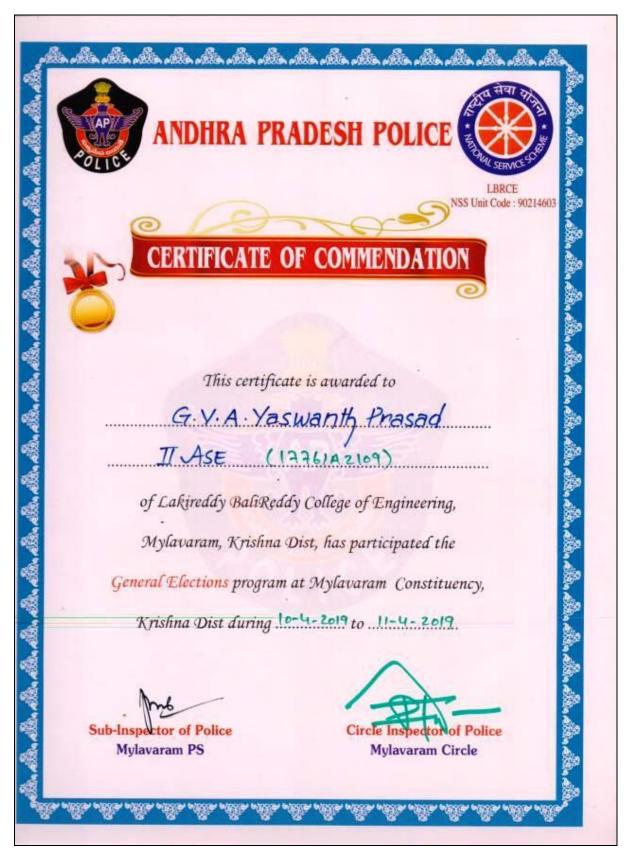

CE NSS Unit Code : 90214603 ERTIFICATE OF COMMENDAT This certificate is awarded to Bu altra navarapy Sreeram ..... (18765A2102) ..... of Lakireddy BaliReddy College of Engineering, Mylavaram, Krishna Dist, has participated the General Elections program at Mylavaram Constituency, Krishna Dist during 10-4-2019 to .11-4-2019 **Circle Inspector of Police** Sub-Inspector of Police Mylavaram Circle Mylavaram PS

Mr P.R.V.V.Nara Hari, II ASE has participated in General Elections Program at Mylavaram Constituency during April 10,11- 2019.



Mr D.Vasanth Kumar, II ASE has participated in General Elections Program at Mylavaram Constituency during April 10,11- 2019.



Mr G.V.A.Yaswanth Prasad, II ASE has participated in General Elections Program at Mylavaram Constituency during April 10,11- 2019.



Mr J.Akhil, II ASE has participated in General Elections Program at Mylavaram Constituency during April 10,11- 2019.

all's all's all's ANDHRA PRADESH POLICE LBRCE NSS Unit Code : 90214603 IFICATE OF COMMENDA This certificate is awarded to J. Akhil III ASE (16761A2115) of Lakireddy BaliReddy College of Engineering, Mylavaram, Krishna Dist, has participated the General Elections program at Mylavaram Constituency, Krishna Dist during 10-4-2019 to 11-4-2019. **Circle Inspector of Police** Sub-Inspector of Police Mylavaram Circle Mylavaram PS

Mr K.Pavan Kumar, II ASE has participated in General Elections Program at Mylavaram Constituency during April 10,11- 2019.



Mr J.Sai Ramesh Naidu, II CSE has participated in General Elections Program at Mylavaram Constituency during April 10,11- 2019