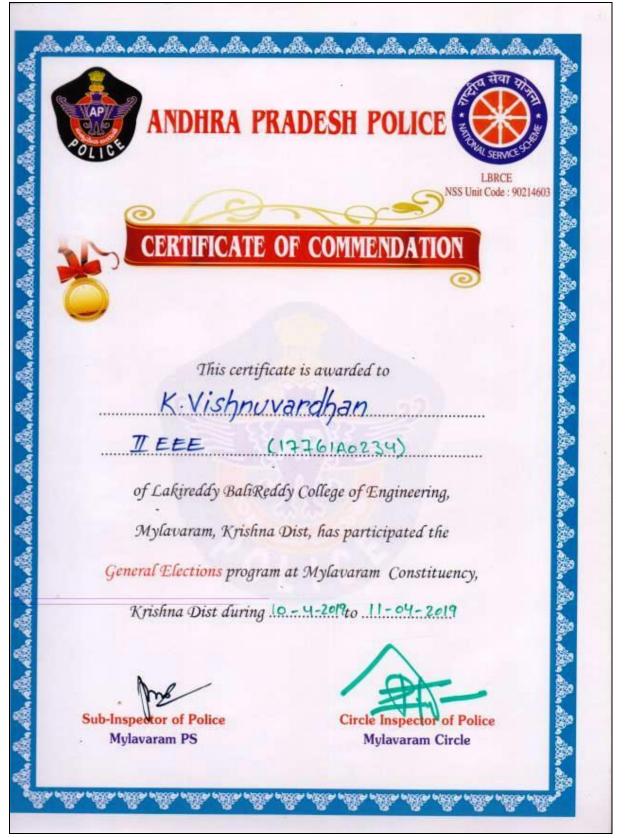

or of Police Sub-Insp Mylavaram Circle Mylavaram PS alletika paletika paletika paletika paletika

Mr K.Satish Kumar Yadav, II EEE has participated in General Elections Program at Mylavaram Constituency during April 10,11- 2019.

alle alle **ANDHRA PRADESH POLICE** LBRCE NSS Unit Code : 90214603 CERTIFICATE OF COMMENDATION This certificate is awarded to K. Satish Kumar Yadhav I EEE (17761A02.30) of Lakireddy BaliReddy College of Engineering, Mylavaram, Krishna Dist, has participated the General Elections program at Mylavaram Constituency, Krishna Dist during 10-4-2019 to ... 11-4-2019 Sub-Inspector of Police Circle Inspector of Police Mylavaram Circle Mylavaram PS

Mr K.Vishnu Varshan, II EEE has participated in General Elections Program at Mylavaram Constituency during April 10,11- 2019.



Mr M.Siva Naga Bhrahmam, II EEE has participated in General Elections Program at Mylavaram Constituency during April 10,11- 2019.



Mr N.Jagadeesh, II EEE has participated in General Elections Program at Mylavaram Constituency during April 10,11- 2019.



Mr P.Sumanth, II EEE has participated in General Elections Program at Mylavaram Constituency during April 10,11- 2019.

| da.da. | elle alle alle alle alle alle alle alle                                                                   | 10                   |
|--------|-----------------------------------------------------------------------------------------------------------|----------------------|
| AF     | ANDHRA PRADESH POLICE                                                                                     | 12<br>12<br>12<br>