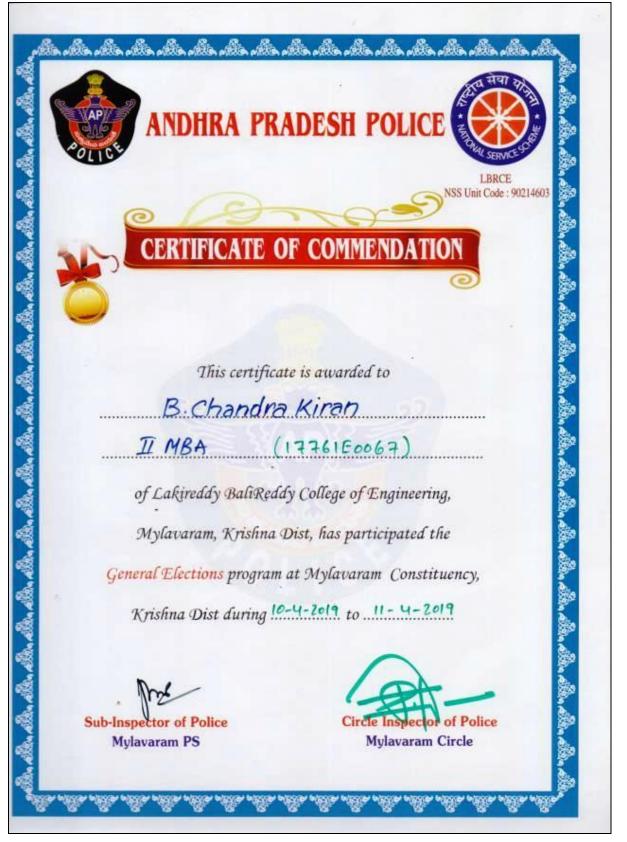

ns Program at Mylavaram Constituency during April 10,11- 2019.







Mr Y.Kranthi Kumar, Asst Prof,MCA Department has participated in General Elections Program at Mylavaram Constituency during April 10,11- 2019.



Mr S.Indrasena Reddy, Asst Prof,ASE Department has participated in General Elections Program at Mylavaram Constituency during April 10,11-2019.



Mr B.Kalyan Kumar, Asst Prof, MBA Department has participated in General Elections Program at Mylavaram Constituency during April 10,11-2019.



Mr A.Hari Krishna Prasad, II MBA has participated as NSS Volunteer in General Elections Program at Mylavaram Constituency during April 10,11-2019.



Mr B.Chandra Kiran, II MBA has participated as NSS Volunteer in General Elections Program at Mylavaram Constituency during April 10,11 2019.



Mr B.Sai Meghan, IMBA has participated as NSS Volunteer in General Elections Program at Mylavaram Constituency during April 10,11- 2019.

فالأم خالكم خالكم خالكم خالكم خالكم خالكم خالكم خالك **ANDHRA PRADESH POLICE** LBRCE NSS Unit Code : 90214603 ERTIFICATE OF COMMENDATIO This certificate is awarded to B.Saimeghan IMBA (18761E0004) of Lakireddy BaliReddy College of Engineering, Mylavaram, Krishna Dist, has participated the General Elections program at Mylavaram Constituency, Krishna Dist during 10-4-2019 to 11-4-2019. Circle inspector of Police Sub-Inspector of Police Mylavaram Circle Mylavaram PS

alle alle alle alle alle **ANDHRA PRADESH POLICE** LBRCE NSS Unit Code : 90214603 ERTIFICATE OF COMMENDATION This certificate is awarded to Y. Vamsi IMBA (18761E00CO) of Lakireddy BaliReddy C