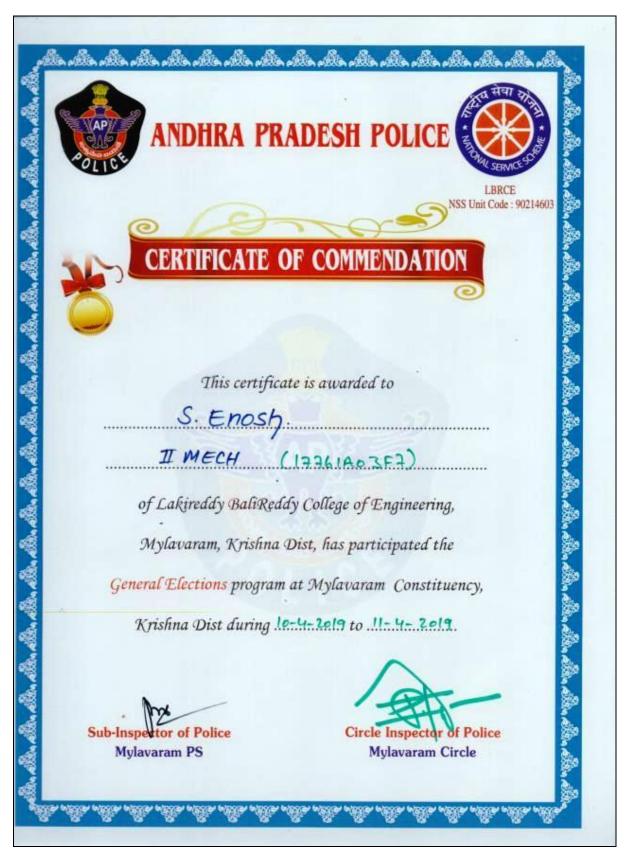

|

Mr S.Enosh, II MECH has participated in General Elections Program at Mylavaram Constituency during April 10,11- 2019.



Mr R.Murali Krishna, III MECH has participated in General Elections Program at Mylavaram Constituency during April 10,11- 2019.



Mr P.Vasu Deva Gupta, II MECH has participated in General Elections Program at Mylavaram Constituency during April 10,11- 2019.



Mr P.Leela Sai, II MECH has participated in General Elections Program at Mylavaram Constituency during April 10,11- 2019.



Mr M.Thirumala Rao, II MECH has participated in General Elections Program at Mylavaram Constituency during April 10,11-2019.



Mr M.Naga Sai Siddartha, III MECH has participated in General Elections Program at Mylavaram Constituency during April 10,11-2019.



Mr K.Syam, II MECH has participated in General Elections Program at Mylavaram Constituency during April 10,11- 2019.

**ANDHRA PRADESH POLICE** LBRCE