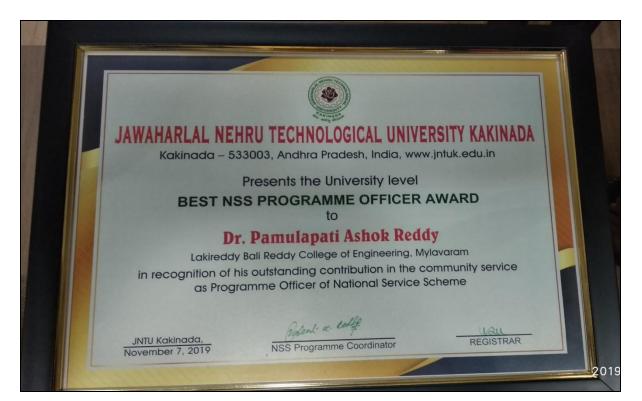

## Awards/ Recognitions A.Y:2018-19

Dr. P.Ashok Reddy,NSS Programme Officer,Lakireddy BaliReddy College of Engineering has Received **University Level NSS Award for the academic year 2018-19** from Hon'ble Vice Chancellor,JNTU Kakinda on Nov 7,2019.Prof .Rama Linga Raju, Hona'ble Vice Chancellor, JNTU Kakinada and Dr.K.Rama Krishna, Regional Director-NSS,Hyderabad distributed the Certificate and Momento.

Certificate of University Level Best NSS Programme Officer Award for the A.Y 2018-19.

Dr.P.Ashok Reddy, NSS Programme Officer, Lakireddy BaliReddy College of Engineering has received Participation Certificate from National Human Rights Commission, Govt.of India for participation of **Human Rights Pledge** on July 25, 2018.