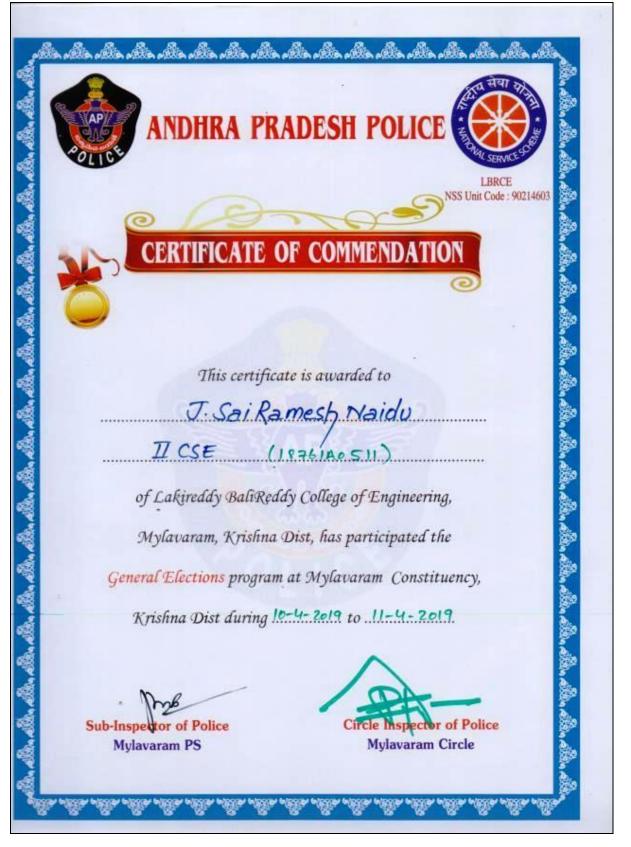

Dr.P.Ashok Reddy, NSS Programme Officer has Participated and Coordinated Awareness Program on **Anti Ragging and Anti Drug Program** on 28-07-2018 at LBRCE and received Appreciation Certificate from Police Department ,Mylavaram.

| AP                 | ANDHRA P              | RADESH PO             | OLICE                                         |
|--------------------|-----------------------|-----------------------|-----------------------------------------------|
| POLICE             | APPRECIAT             | <b>FION CERTIFI</b>   | CATE                                          |
|                    |                       | -                     |                                               |
| This is to certify | that                  | REDDY NSS PR          | DGRAMME OFFICER                               |
|                    | Of Lakireddy Bali     | Reddy College of Engi | neering,Mylavaram,Krisht                      |
| Dist has partic    | ipated and coordinate | d the Awareness Pro   | ogram on Anti Ragging                         |
| Dist has partici   |                       |                       |                                               |
|                    | aram Mandal, Krishna  | Dist on 2.807         | 2.0.18                                        |
|                    | aram Manɗal,Krishna   | Dist on2.8075         | <u>, , , , , , , , , , , , , , , , , , , </u> |
|                    | -                     | Dist on 2.897-        | Dy. Supt.of Police                            |