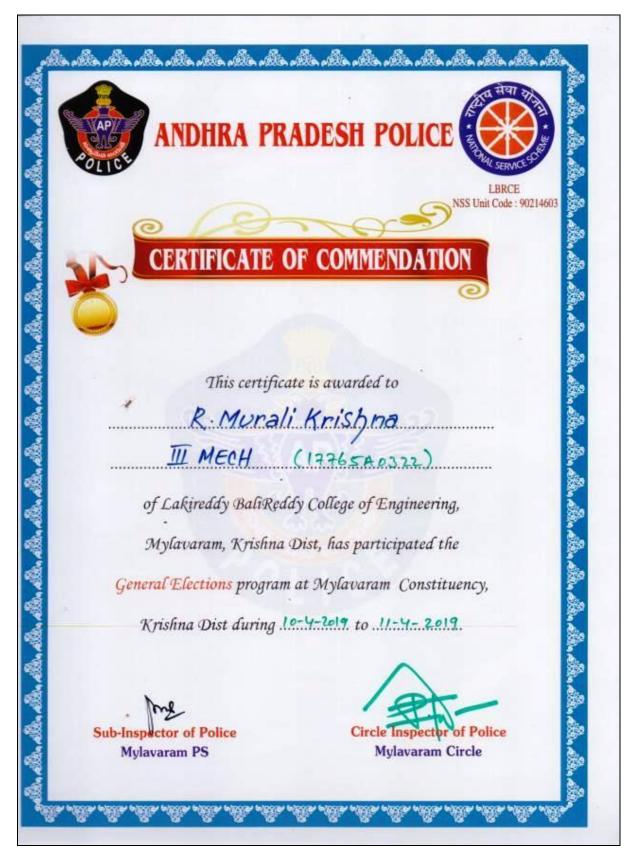

|

Mr S.Enosh, II MECH has participated in General Elections Program at Mylavaram Constituency during April 10,11- 2019.



Mr R.Murali Krishna, III MECH has participated in General Elections Program at Mylavaram Constituency during April 10,11- 2019.



Mr P.Vasu Deva Gupta, II MECH has participated in General Elections Program at Mylavaram Constituency during April 10,11- 2019.



Mr P.Leela Sai, II MECH has participated in General Elections Program at Mylavaram Constituency during April 10,11- 2019.



Mr M.Thirumala Rao, II MECH has participated in General Elections Program at Mylavaram Constituency during April 10,11-2019.



Mr M.Naga Sai Siddartha, III MECH has participated in General Elections Program at Mylavaram Constituency during April 10,11-2019.



Mr K.Syam, II MECH has participated in General Elections Program at Mylavaram Constituency during April 10,11- 2019.

**ANDHRA PRADESH POLICE** LBRCE NSS Unit Code : 90214603 ERTIFICATE OF COMMENDATION This certificate is awarded to K.Shyam TIT MECH (16761A0327) of Lakireddy Bali