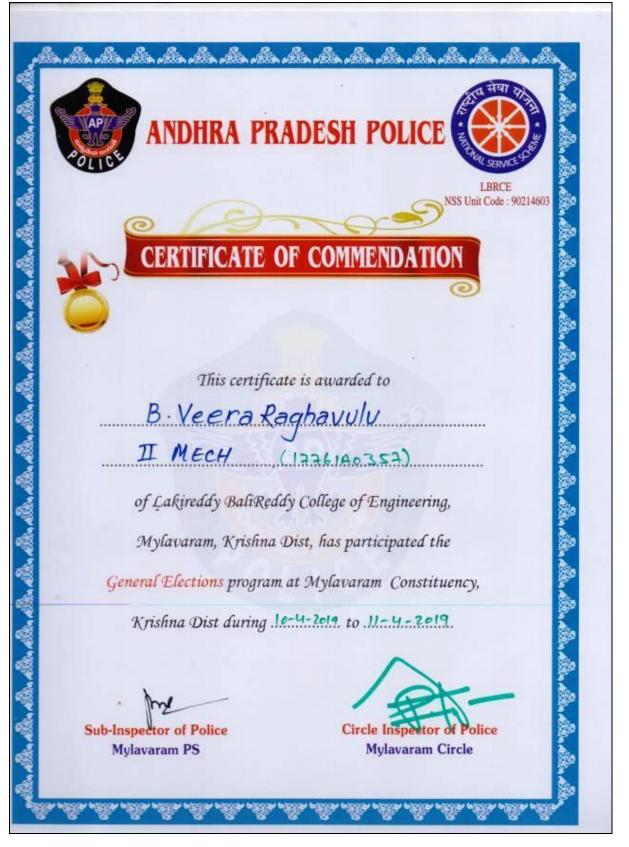

Dr.P.Ashok Reddy, NSS Programme Officer has Participated and Coordinated Awareness Program on **Anti Ragging and Anti Drug Program** on 28-07-2018 at LBRCE and received Appreciation Certificate from Police Department ,Mylavaram.