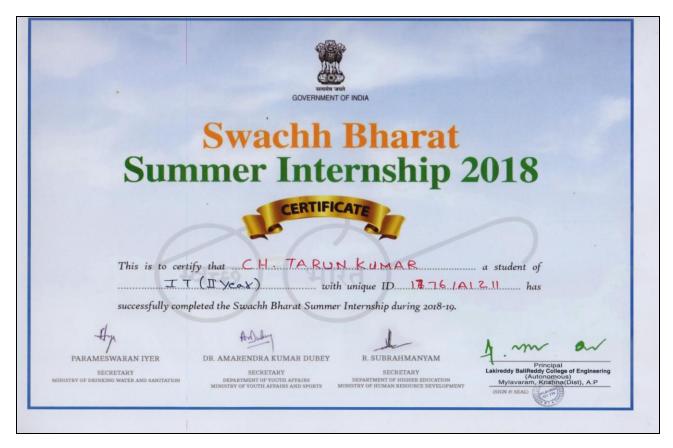

Dr.P.Ashok Reddy,NSS Programme Officer,Lakireddy BaliReddy College of Engineering has participated and received Appreciation Certificate from Govt.of India for completing **Swachh Bharat Internship 2018** during 2018-2019.