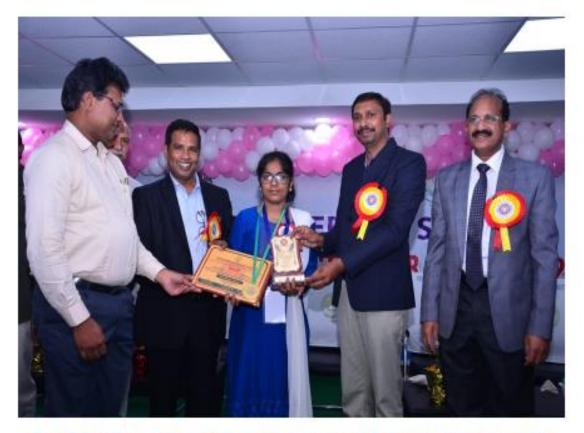

## AWARDSAND RECOGNATIONS (2021-22)

Sivaraj Uha Jahnavi got First Prize in Extempore Competition Held at National Integration Camp , Raipur, Chhatissgarh. During 21-27 May 2022.

Kum. K.Poojitha Gayathri, EEE Student got State Level Best NSS Volunteer Award for A.Y 2021-22 from NSS Cell, Government of Andhra Pradesh on 24<sup>th</sup> September 2022