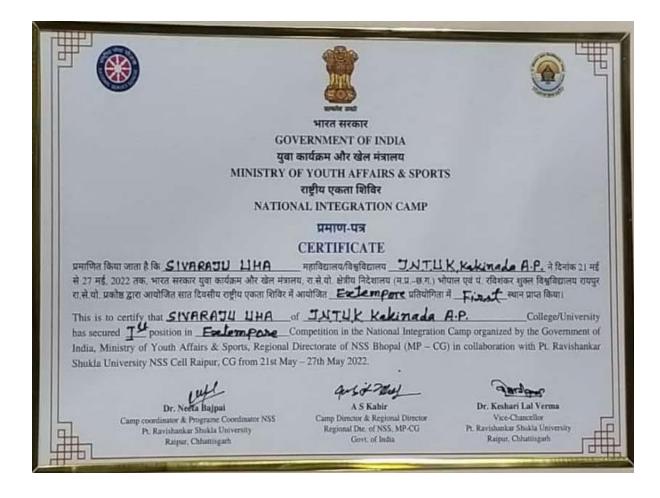

## AWARDSAND RECOGNATIONS (2021-22)

Sivaraj Uha Jahnavi got First Prize in Extempore Competition Held at National Integration Camp , Raipur, Chhatissgarh. During 21-27 May 2022.

Kum. K.Poojitha Gayathri, EEE Student got State Level Best NSS Volunteer Award for A.Y 2021-22 from NSS Cell, Government of Andhra Pradesh on 24<sup>th</sup> September 2022