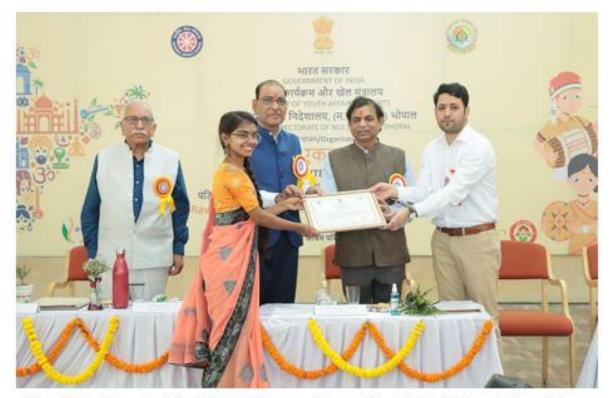

## AWARDSAND RECOGNATIONS (2021-22)

Sivaraj Uha Jahnavi got First Prize in Extempore Competition Held at National Integration Camp , Raipur, Chhatissgarh. During 21-27 May 2022.

Kum. K.Poojitha Gayathri, EEE Student got State Level Best NSS Volunteer Award for A.Y 2021-22 from NSS Cell, Government of Andhra Pradesh on 24<sup>th</sup> September 2022